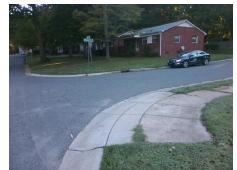

## **Access Compliance Report Public Rights-of-Way** (Curb Ramps)

Intersection ID: 16848 Main Street: MONTAGUE\_ST **Cross Street: DALLAS AV** Location: SE ADA ID: CCF0306ADD9F Ramp Type: PerpDiag Initial Pass/Fail: Fail **Overall Compliance: No Severity Score:** 22.5

Total Cost: 3200.00

| Field Measurements/Component Compliance |                        |                       |       |                        |                             |       |
|-----------------------------------------|------------------------|-----------------------|-------|------------------------|-----------------------------|-------|
|                                         | Compliance Description |                       | Data  | Compliance Description |                             | Data  |
|                                         | N/A                    | Ramp Length (in)      | 23.0  | No                     | Ramp Slope (%)              | 11.2  |
|                                         | No                     | Ramp Width (in)       | 43.5  | No                     | Ramp XSlope (%)             | 2.3   |
|                                         | N/A                    | Flare Type LT         | N/A   | N/A                    | Flare Type RT               | N/A   |
|                                         | N/A                    | Flare Slope LT (%)    | N/A   | N/A                    | Flare Slope RT (%)          | N/A   |
|                                         | N/A                    | Flare Traversable LT? | N/A   | N/A                    | Flare Traversable RT?       | N/A   |
|                                         | N/A                    | Landing Length (in)   | N/A   | N/A                    | DWS Provided?               | N/A   |
|                                         | N/A                    | Landing Width (in)    | N/A   | N/A                    | DWS Contrast?               | N/A   |
|                                         | N/A                    | Landing Slope (%)     | N/A   | N/A                    | DWS Length (in)             | N/A   |
|                                         | N/A                    | Landing X Slope (%)   | N/A   | N/A                    | DWS Full Width?             | N/A   |
|                                         | N/A                    | Landing Curb? (Y/N)   | N/A   | N/A                    | DWS Offset (in)             | N/A   |
|                                         | N/A                    | Shared Landing?       | N/A   |                        |                             |       |
|                                         | N/A                    | Gutter Ponding?       | N/A   | N/A                    | Gutter Slope (%)            | N/A   |
|                                         | N/A                    | Gutter Lip Ht (in)    | N/A   | N/A                    | Gutter X Slope (%)          | N/A   |
|                                         | N/A                    | Painted X Walk1?      | No    | N/A                    | Painted X Walk2?            | No    |
|                                         |                        | X Walk 1 Direction    | To NE |                        | X Walk 2 Direction          | To NW |
|                                         | N/A                    | X Walk 1 Width (in)   | N/A   | N/A                    | X Walk 2 Width (in)         | N/A   |
|                                         |                        | X Walk 1 Slope (%)    | 4.1   |                        | X Walk 2 Slope (%)          | 0.9   |
|                                         |                        | X Walk 1 X Slope (%)  | 0.0   |                        | X Walk 2 X Slope (%)        | 2.1   |
|                                         | N/A                    | Ramp inside XWalk1?   | N/A   | N/A                    | Ramp inside XWalk2?         | N/A   |
|                                         |                        | Road Slope (%)        | 1.0   | N/A                    | Clear Space?                | N/A   |
|                                         |                        | Road X Slope (%)      | 1.0   | N/A                    | Clear Space to XWalk (in)   | N/A   |
|                                         | N/A                    | Any Obstructions?     | N/A   | N/A                    | Storm Grate/Utility Hazard? | N/A   |
|                                         |                        | Obstruction Type      |       |                        | Storm Grate/Utility Type    |       |
|                                         |                        |                       | N/A   |                        |                             | N/A   |
|                                         |                        |                       |       | Yes                    | Surface Condition? (G/P)    | Good  |
|                                         |                        | Con Contract of       |       |                        |                             |       |