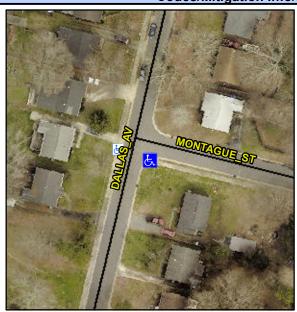

## **Access Compliance Report Public Rights-of-Way** (Curb Ramps)

Intersection ID: 16848 Main Street: MONTAGUE\_ST **Cross Street: DALLAS AV** Location: SE ADA ID: CCF0306ADD9F Ramp Type: PerpDiag Initial Pass/Fail: Fail **Overall Compliance: No Severity Score:** 22.5

**Codes/Mitigation Info/Possible Solution** 

**MONTAGUE ST** Street 1 Name Stop Condition-Street 2 StopSign **DALLAS AV** Street 2 Name Stop Condition-Street 1 None

Possible Solutions: Remove & Replace Curb Ramp With **Two New Directional Ramps or** Equivalent. Surveyor Notes: N/A PROW/ADA: Not Found, R304.5.1, R304.2.2, R304.5.3