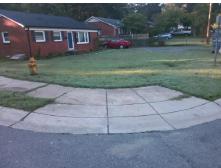

## **Access Compliance Report Public Rights-of-Way** (Curb Ramps)

Intersection ID: 16848 Main Street: MONTAGUE\_ST **Cross Street: DALLAS AV** Location: SE ADA ID: CCF0306ADD9F Ramp Type: PerpDiag Initial Pass/Fail: Fail **Overall Compliance: No Severity Score:** 22.5

Total Cost: 3200.00

| Field Measurements/Component Compliance |                        |                       |       |                        |                             |       |
|-----------------------------------------|------------------------|-----------------------|-------|------------------------|-----------------------------|-------|
|                                         | Compliance Description |                       | Data  | Compliance Description |                             | Data  |
|                                         | N/A                    | Ramp Length (in)      | 23.0  | No                     | Ramp Slope (%)              | 11.2  |
|                                         | No                     | Ramp Width (in)       | 43.5  | No                     | Ramp XSlope (%)             | 2.3   |
|                                         | N/A                    | Flare Type LT         | N/A   | N/A                    | Flare Type RT               | N/A   |
|                                         | N/A                    | Flare Slope LT (%)    | N/A   | N/A                    | Flare Slope RT (%)          | N/A   |
|                                         | N/A                    | Flare Traversable LT? | N/A   | N/A                    | Flare Traversable RT?       | N/A   |
|                                         | N/A                    | Landing Length (in)   | N/A   | N/A                    | DWS Provided?               | N/A   |
|                                         | N/A                    | Landing Width (in)    | N/A   | N/A                    | DWS Contrast?               | N/A   |
|                                         | N/A                    | Landing Slope (%)     | N/A   | N/A                    | DWS Length (in)             | N/A   |
|                                         | N/A                    | Landing X Slope (%)   | N/A   | N/A                    | DWS Full Width?             | N/A   |
|                                         | N/A                    | Landing Curb? (Y/N)   | N/A   | N/A                    | DWS Offset (in)             | N/A   |
|                                         | N/A                    | Shared Landing?       | N/A   |                        |                             |       |
|                                         | N/A                    | Gutter Ponding?       | N/A   | N/A                    | Gutter Slope (%)            | N/A   |
|                                         | N/A                    | Gutter Lip Ht (in)    | N/A   | N/A                    | Gutter X Slope (%)          | N/A   |
|                                         | N/A                    | Painted X Walk1?      | No    | N/A                    | Painted X Walk2?            | No    |
|                                         |                        | X Walk 1 Direction    | To NE |                        | X Walk 2 Direction          | To NW |
|                                         | N/A                    | X Walk 1 Width (in)   | N/A   | N/A                    | X Walk 2 Width (in)         | N/A   |
|                                         |                        | X Walk 1 Slope (%)    | 4.1   |                        | X Walk 2 Slope (%)          | 0.9   |
|                                         |                        | X Walk 1 X Slope (%)  | 0.0   |                        | X Walk 2 X Slope (%)        | 2.1   |
|                                         | N/A                    | Ramp inside XWalk1?   | N/A   | N/A                    | Ramp inside XWalk2?         | N/A   |
|                                         |                        | Road Slope (%)        | 1.0   | N/A                    | Clear Space?                | N/A   |
|                                         |                        | Road X Slope (%)      | 1.0   | N/A                    | Clear Space to XWalk (in)   | N/A   |
|                                         | N/A                    | Any Obstructions?     | N/A   | N/A                    | Storm Grate/Utility Hazard? | N/A   |
|                                         |                        | Obstruction Type      |       |                        | Storm Grate/Utility Type    |       |
|                                         |                        |                       | N/A   |                        |                             | N/A   |
|                                         |                        |                       |       | Yes                    | Surface Condition? (G/P)    | Good  |
|                                         |                        | Con Contract of       |       |                        |                             |       |