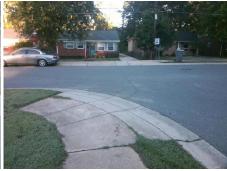

## **Access Compliance Report Public Rights-of-Way** (Curb Ramps)

Intersection ID: 16848 Main Street: MONTAGUE\_ST **Cross Street: DALLAS AV** Location: SE ADA ID: CCF0306ADD9F Ramp Type: PerpDiag Initial Pass/Fail: Fail **Overall Compliance: No Severity Score:** 22.5

Total Cost: 3200.00

| Field Measurements/Component Compliance |                        |                       |       |                        |                             |       |
|-----------------------------------------|------------------------|-----------------------|-------|------------------------|-----------------------------|-------|
|                                         | Compliance Description |                       | Data  | Compliance Description |                             | Data  |
|                                         | N/A                    | Ramp Length (in)      | 23.0  | No                     | Ramp Slope (%)              | 11.2  |
|                                         | No                     | Ramp Width (in)       | 43.5  | No                     | Ramp XSlope (%)             | 2.3   |
|                                         | N/A                    | Flare Type LT         | N/A   | N/A                    | Flare Type RT               | N/A   |
|                                         | N/A                    | Flare Slope LT (%)    | N/A   | N/A                    | Flare Slope RT (%)          | N/A   |
|                                         | N/A                    | Flare Traversable LT? | N/A   | N/A                    | Flare Traversable RT?       | N/A   |
|                                         | N/A                    | Landing Length (in)   | N/A   | N/A                    | DWS Provided?               | N/A   |
|                                         | N/A                    | Landing Width (in)    | N/A   | N/A                    | DWS Contrast?               | N/A   |
|                                         | N/A                    | Landing Slope (%)     | N/A   | N/A                    | DWS Length (in)             | N/A   |
|                                         | N/A                    | Landing X Slope (%)   | N/A   | N/A                    | DWS Full Width?             | N/A   |
|                                         | N/A                    | Landing Curb? (Y/N)   | N/A   | N/A                    | DWS Offset (in)             | N/A   |
|                                         | N/A                    | Shared Landing?       | N/A   |                        |                             |       |
|                                         | N/A                    | Gutter Ponding?       | N/A   | N/A                    | Gutter Slope (%)            | N/A   |
|                                         | N/A                    | Gutter Lip Ht (in)    | N/A   | N/A                    | Gutter X Slope (%)          | N/A   |
|                                         | N/A                    | Painted X Walk1?      | No    | N/A                    | Painted X Walk2?            | No    |
|                                         |                        | X Walk 1 Direction    | To NE |                        | X Walk 2 Direction          | To NW |
|                                         | N/A                    | X Walk 1 Width (in)   | N/A   | N/A                    | X Walk 2 Width (in)         | N/A   |
|                                         |                        | X Walk 1 Slope (%)    | 4.1   |                        | X Walk 2 Slope (%)          | 0.9   |
|                                         |                        | X Walk 1 X Slope (%)  | 0.0   |                        | X Walk 2 X Slope (%)        | 2.1   |
|                                         | N/A                    | Ramp inside XWalk1?   | N/A   | N/A                    | Ramp inside XWalk2?         | N/A   |
|                                         |                        | Road Slope (%)        | 1.0   | N/A                    | Clear Space?                | N/A   |
|                                         |                        | Road X Slope (%)      | 1.0   | N/A                    | Clear Space to XWalk (in)   | N/A   |
|                                         | N/A                    | Any Obstructions?     | N/A   | N/A                    | Storm Grate/Utility Hazard? | N/A   |
|                                         |                        | Obstruction Type      |       |                        | Storm Grate/Utility Type    |       |
|                                         |                        |                       | N/A   |                        |                             | N/A   |
|                                         |                        |                       |       | Yes                    | Surface Condition? (G/P)    | Good  |
|                                         |                        | Con Contract of       |       |                        |                             |       |