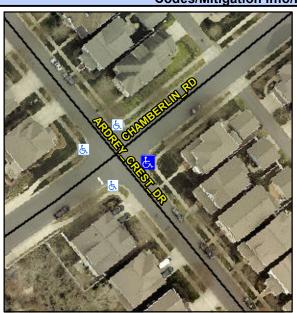

## Access Compliance Report Public Rights-of-Way (Curb Ramps)

Intersection ID: 49291 Main Street: ARDREY\_CREST\_DR Cross Street: CHAMBERLIN\_RD Location: SE

ADA ID: CCF2A79CECA8 Ramp Type: PerpDiag Initial Pass/Fail: Fail Overall Compliance: No Severity Score: 12.5

## Field Measurements/Component Compliance

Street 1 Name
Stop Condition-Street 2
Street 2 Name
Stop Condition-Street 1

CHAMBERLIN RD StopSign ARDREY CREST DR None Possible Solutions:

Remove & Replace Curb Ramp With Two New Directional Ramps or Equivalent.