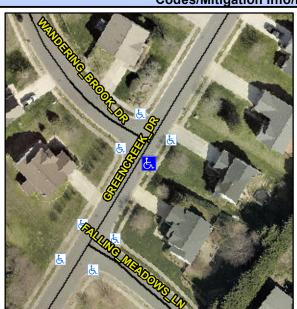

## **Access Compliance Report Public Rights-of-Way** (Curb Ramps)

Intersection ID: 30558 Main Street: GREENCREEK\_DR Cross Street: WANDERING\_BROOK\_DR Location: S ADA ID: CCF387C80AE1 Ramp Type: Perp Initial Pass/Fail: Fail **Overall Compliance: No Severity Score:** 12.5