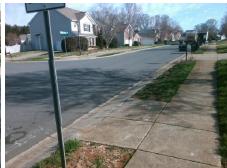

## **Access Compliance Report Public Rights-of-Way** (Curb Ramps)

Intersection ID: 30558 Main Street: GREENCREEK\_DR Cross Street: WANDERING\_BROOK\_DR Location: S ADA ID: CCF387C80AE1 Ramp Type: Perp Initial Pass/Fail: Fail **Overall Compliance: No Severity Score:** 12.5

**Codes/Mitigation Info/Possible Solution** 

**GREENCREEK DR** Street 1 Name Stop Condition-Street 2 None Street 2 Name N/A Stop Condition-Street 1 N/A

| i cocibio colution            |    |  |  |
|-------------------------------|----|--|--|
| Possible Solutions:           | C  |  |  |
| Remove & Replace Entire Ramp. |    |  |  |
| ·                             | Ye |  |  |
|                               | N/ |  |  |
| Surveyor Notes:               | N/ |  |  |
| N/A                           | N/ |  |  |
|                               | N/ |  |  |
|                               | N/ |  |  |
|                               | N/ |  |  |
| PROW/ADA:                     | N/ |  |  |
| Not Found, R304.5.3           | N/ |  |  |
|                               | N/ |  |  |
|                               | N/ |  |  |
|                               |    |  |  |