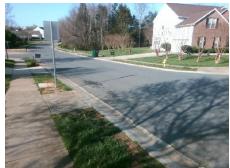

## **Access Compliance Report Public Rights-of-Way** (Curb Ramps)

Intersection ID: 30558 Main Street: GREENCREEK\_DR Cross Street: WANDERING\_BROOK\_DR Location: S ADA ID: CCF387C80AE1 Ramp Type: Perp Initial Pass/Fail: Fail **Overall Compliance: No Severity Score:** 12.5

**Codes/Mitigation Info/Possible Solution** 

**GREENCREEK DR** Street 1 Name Stop Condition-Street 2 None Street 2 Name N/A Stop Condition-Street 1 N/A

| i cocibio colution            |    |  |  |
|-------------------------------|----|--|--|
| Possible Solutions:           | C  |  |  |
| Remove & Replace Entire Ramp. |    |  |  |
| ·                             | Ye |  |  |
|                               | N/ |  |  |
| Surveyor Notes:               | N/ |  |  |
| N/A                           | N/ |  |  |
|                               | N/ |  |  |
|                               | N/ |  |  |
|                               | N/ |  |  |
| PROW/ADA:                     | N/ |  |  |
| Not Found, R304.5.3           | N/ |  |  |
|                               | N/ |  |  |
|                               | N/ |  |  |
|                               |    |  |  |