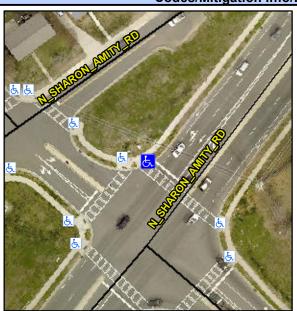

## Access Compliance Report Public Rights-of-Way (Curb Ramps)

Intersection ID: 54775 Main Street: N\_SHARON\_AMITY\_RD Cross Street: INDEPENDENCE/I-277\_RA Location: N

ADA ID: CCF85FA8A2B8 Ramp Type: Perp Initial Pass/Fail: Fail Overall Compliance: No Severity Score: 12.5

## Field Measurements/Component Compliance

Street 1 Name

N SHARON AMITY RD

Stop Condition-Street 2

Signal

Street 2 Name

N/A

Stop Condition-Street 1

PROW/ADA:

Not Found, R304.2.2

Total Cost: \$ 1850.00

| Field Measurements/Component Compliance |                       |       |                     |                   |                         |      |
|-----------------------------------------|-----------------------|-------|---------------------|-------------------|-------------------------|------|
| Comp                                    | liance Description    | Data  | Comp                | liance            | Description             | Data |
| N/A                                     | Ramp Length (in)      | 64.0  | No                  | Ramp              | Slope (%)               | 9.4  |
| Yes                                     | Ramp Width (in)       | 60.0  | Yes Ramp XSlope (%) |                   | 2.0                     |      |
| N/A                                     | Flare Type LT         | N/A   | N/A                 | N/A Flare Type RT |                         | N/A  |
| N/A                                     | Flare Slope LT (%)    | N/A   | N/A                 | Flare             | Slope RT (%)            | N/A  |
| N/A                                     | Flare Traversable LT? | N/A   | N/A                 | Flare             | Traversable RT?         | N/A  |
| N/A                                     | Landing Length (in)   | N/A   | N/A                 | DWS               | Provided?               | N/A  |
| N/A                                     | Landing Width (in)    | N/A   | N/A                 | DWS               | Contrast?               | N/A  |
| N/A                                     | Landing Slope (%)     | N/A   | N/A                 | DWS               | Length (in)             | N/A  |
| N/A                                     | Landing X Slope (%)   | N/A   | N/A                 | DWS               | Full Width?             | N/A  |
| N/A                                     | Landing Curb? (Y/N)   | N/A   | N/A                 | DWS               | Offset (in)             | N/A  |
| N/A                                     | Shared Landing?       | N/A   |                     |                   |                         |      |
| N/A                                     | Gutter Ponding?       | N/A   | N/A                 | Gutte             | r Slope (%)             | N/A  |
| N/A                                     | Gutter Lip Ht (in)    | N/A   | N/A                 | Gutte             | r X Slope (%)           | N/A  |
| N/A                                     | Painted X Walk1?      | Yes   | N/A                 | Paint             | ed X Walk2?             | N/A  |
|                                         | X Walk 1 Direction    | To SE |                     | X Wa              | lk 2 Direction          | N/A  |
| N/A                                     | X Walk 1 Width (in)   | 112.0 | N/A                 | X Wa              | lk 2 Width (in)         | N/A  |
|                                         | X Walk 1 Slope (%)    | 1.7   |                     | X Wa              | lk 2 Slope (%)          | N/A  |
|                                         | X Walk 1 X Slope (%)  | 4.7   |                     | X Wa              | lk 2 X Slope (%)        | N/A  |
| N/A                                     | Ramp inside XWalk1?   | Yes   | N/A                 | Ramp              | inside XWalk2?          | N/A  |
|                                         | Road Slope (%)        | N/A   | N/A                 | Clear             | Space?                  | N/A  |
|                                         | Road X Slope (%)      | N/A   | N/A                 | Clear             | Space to XWalk (in)     | N/A  |
| N/A                                     | Any Obstructions?     | N/A   | N/A                 | Storm             | n Grate/Utility Hazard? | N/A  |
|                                         | Obstruction Type      |       |                     | Storm             | n Grate/Utility Type    |      |
|                                         |                       | N/A   |                     |                   |                         | N/A  |
|                                         |                       |       | Yes                 | Surfa             | ce Condition? (G/P)     | Good |
|                                         |                       |       |                     |                   |                         |      |