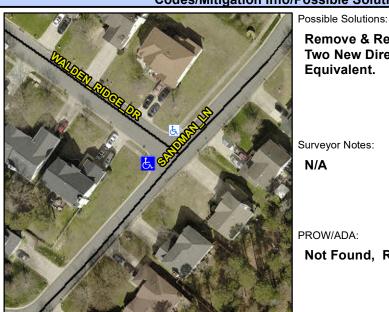

## **Access Compliance Report Public Rights-of-Way** (Curb Ramps)

Data

3.3

0.0

18.2

Intersection ID: 3131 Main Street: SANDMAN LN Cross Street: WALDEN RIDGE DR Location: W **ADA ID: CCFCE6D0BFA0** Ramp Type: BlendTrans1 Initial Pass/Fail: Fail **Overall Compliance: No Severity Score:** 8.75

## Field Measurements/Component Compliance

49.0 Yes

47.0 Yes

Data Compliance Description

BlendTrans Slope (%)

BlendTrans XSlope (%)

**WALDEN RIDGE DR** Street 1 Name Stop Condition-Street 1 StopSign Street 2 Name N/A Stop Condition-Street 2 N/A Remove & Replace Curb Ramp With Two New Directional Ramps or Equivalent.

Surveyor Notes:

N/A

PROW/ADA:

Not Found, R304.5.1

3200.00

|     | ' ' '                 |       |     | ' ' '                       |      |
|-----|-----------------------|-------|-----|-----------------------------|------|
| N/A | Flare Type LT         | N/A   | N/A | Flare Type RT               | N/A  |
| N/A | Flare Slope LT (%)    | N/A   | N/A | Flare Slope RT (%)          | N/A  |
| N/A | Flare Traversable LT? | N/A   | N/A | Flare Traversable RT?       | N/A  |
| N/A | Landing Length (in)   | N/A   | N/A | DWS Provided?               | N/A  |
| N/A | Landing Width (in)    | N/A   | N/A | DWS Contrast?               | N/A  |
| N/A | Landing Slope (%)     | N/A   | N/A | DWS Length (in)             | N/A  |
| N/A | Landing X Slope (%)   | N/A   | N/A | DWS Full Width?             | N/A  |
| N/A | Landing Curb? (Y/N)   | N/A   | N/A | DWS Offset (in)             | N/A  |
| N/A | Shared Landing?       | N/A   |     |                             |      |
| N/A | Gutter Ponding?       | N/A   | N/A | Gutter Slope (%)            | N/A  |
| N/A | Gutter Lip Ht (in)    | N/A   | N/A | Gutter X Slope (%)          | N/A  |
| N/A | Painted X Walk1?      | No    | N/A | Painted X Walk2?            | N/A  |
|     | X Walk 1 Direction    | To NE |     | X Walk 2 Direction          | N/A  |
|     | X Walk 1 Width (in)   | N/A   |     | X Walk 2 Width (in)         | N/A  |
|     | X Walk 1 Slope (%)    | 2.8   |     | X Walk 2 Slope (%)          | N/A  |
|     | X Walk 1 X Slope (%)  | 4.6   |     | X Walk 2 X Slope (%)        | N/A  |
| N/A | Ramp inside XWalk1?   | N/A   | N/A | Ramp inside XWalk2?         | N/A  |
|     | Road Slope (%)        | 4.6   |     | Clear Space?                | N/A  |
|     | Road X Slope (%)      | 2.8   | N/A | Clear Space to XWalk (in)   | N/A  |
| N/A | Any Obstructions?     | N/A   | N/A | Storm Grate/Utility Hazard? | N/A  |
|     | Obstruction Type      |       |     | Storm Grate/Utility Type    |      |
|     |                       | N/A   |     |                             | N/A  |
|     |                       |       | Yes | Surface Condition? (G/P)    | Good |
|     |                       |       |     |                             |      |