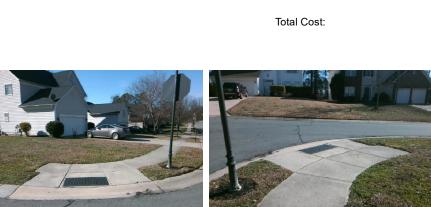

## **Access Compliance Report Public Rights-of-Way** (Curb Ramps)

Data

3.3

0.0

18.2

Intersection ID: 3131 Main Street: SANDMAN LN Cross Street: WALDEN RIDGE DR Location: W **ADA ID: CCFCE6D0BFA0** Ramp Type: BlendTrans1 Initial Pass/Fail: Fail **Overall Compliance: No Severity Score:** 8.75

## Field Measurements/Component Compliance

49.0 Yes

47.0 Yes

Data Compliance Description

BlendTrans Slope (%)

BlendTrans XSlope (%)

**WALDEN RIDGE DR** Street 1 Name Stop Condition-Street 1 StopSign Street 2 Name N/A Stop Condition-Street 2 N/A Remove & Replace Curb Ramp With Two New Directional Ramps or Equivalent.