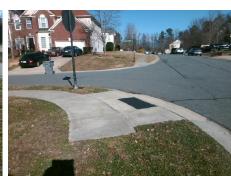

## **Access Compliance Report Public Rights-of-Way** (Curb Ramps)

Data

3.3

0.0

18.2

Intersection ID: 3131 Main Street: SANDMAN LN Cross Street: WALDEN RIDGE DR Location: W **ADA ID: CCFCE6D0BFA0** Ramp Type: BlendTrans1 Initial Pass/Fail: Fail **Overall Compliance: No Severity Score:** 8.75

## Field Measurements/Component Compliance

49.0 Yes

47.0 Yes

Data Compliance Description

BlendTrans Slope (%)

BlendTrans XSlope (%)

**WALDEN RIDGE DR** Street 1 Name Stop Condition-Street 1 StopSign Street 2 Name N/A Stop Condition-Street 2 N/A Remove & Replace Curb Ramp With Two New Directional Ramps or Equivalent.