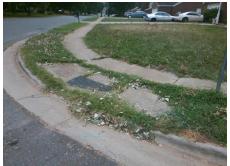

Surveyor Notes:

N/A

PROW/ADA:

Not Found, R304.5.1, R304.2.2, R302.7

Total Cost: 3200.00

| Compliance Description D |                       | Data  | Comp | oliance Description         | Data  |
|--------------------------|-----------------------|-------|------|-----------------------------|-------|
| N/A                      | Ramp Length (in)      | 55.0  | No   | Ramp Slope (%)              | 10.7  |
| No                       | Ramp Width (in)       | 44.0  | Yes  | Ramp XSlope (%)             | 1.3   |
| N/A                      | Flare Type LT         | N/A   | N/A  | Flare Type RT               | N/A   |
| N/A                      | Flare Slope LT (%)    | N/A   | N/A  | Flare Slope RT (%)          | N/A   |
| N/A                      | Flare Traversable LT? | N/A   | N/A  | Flare Traversable RT?       | N/A   |
| N/A                      | Landing Length (in)   | N/A   | N/A  | DWS Provided?               | N/A   |
| N/A                      | Landing Width (in)    | N/A   | N/A  | DWS Contrast?               | N/A   |
| N/A                      | Landing Slope (%)     | N/A   | N/A  | DWS Length (in)             | N/A   |
| N/A                      | Landing X Slope (%)   | N/A   | N/A  | DWS Full Width?             | N/A   |
| N/A                      | Landing Curb? (Y/N)   | N/A   | N/A  | DWS Offset (in)             | N/A   |
| N/A                      | Shared Landing?       | N/A   |      |                             |       |
| N/A                      | Gutter Ponding?       | N/A   | N/A  | Gutter Slope (%)            | N/A   |
| N/A                      | Gutter Lip Ht (in)    | N/A   | N/A  | Gutter X Slope (%)          | N/A   |
| N/A                      | Painted X Walk1?      | No    | N/A  | Painted X Walk2?            | No    |
|                          | X Walk 1 Direction    | To SE |      | X Walk 2 Direction          | To NE |
| N/A                      | X Walk 1 Width (in)   | N/A   | N/A  | X Walk 2 Width (in)         | N/A   |
|                          | X Walk 1 Slope (%)    | 1.5   |      | X Walk 2 Slope (%)          | 0.4   |
|                          | X Walk 1 X Slope (%)  | 1.0   |      | X Walk 2 X Slope (%)        | 3.3   |
| N/A                      | Ramp inside XWalk1?   | N/A   | N/A  | Ramp inside XWalk2?         | N/A   |
|                          | Road Slope (%)        | 2.3   | N/A  | Clear Space?                | N/A   |
|                          | Road X Slope (%)      | 0.9   | N/A  | Clear Space to XWalk (in)   | N/A   |
| N/A                      | Any Obstructions?     | N/A   | N/A  | Storm Grate/Utility Hazard? | N/A   |
|                          | Obstruction Type      |       | l    | Storm Grate/Utility Type    |       |
|                          |                       | N/A   |      |                             | N/A   |
|                          |                       |       | No   | Surface Condition? (G/P)    | Poor  |
|                          |                       |       |      |                             |       |