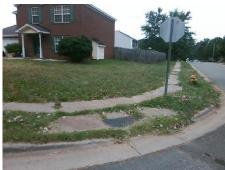

Surveyor Notes:

N/A

PROW/ADA:

Not Found, R304.5.1, R304.2.2, R302.7

Total Cost: 3200.00

| Compliance Description D |                       | Data  | Comp | oliance Description         | Data  |
|--------------------------|-----------------------|-------|------|-----------------------------|-------|
| N/A                      | Ramp Length (in)      | 55.0  | No   | Ramp Slope (%)              | 10.7  |
| No                       | Ramp Width (in)       | 44.0  | Yes  | Ramp XSlope (%)             | 1.3   |
| N/A                      | Flare Type LT         | N/A   | N/A  | Flare Type RT               | N/A   |
| N/A                      | Flare Slope LT (%)    | N/A   | N/A  | Flare Slope RT (%)          | N/A   |
| N/A                      | Flare Traversable LT? | N/A   | N/A  | Flare Traversable RT?       | N/A   |
| N/A                      | Landing Length (in)   | N/A   | N/A  | DWS Provided?               | N/A   |
| N/A                      | Landing Width (in)    | N/A   | N/A  | DWS Contrast?               | N/A   |
| N/A                      | Landing Slope (%)     | N/A   | N/A  | DWS Length (in)             | N/A   |
| N/A                      | Landing X Slope (%)   | N/A   | N/A  | DWS Full Width?             | N/A   |
| N/A                      | Landing Curb? (Y/N)   | N/A   | N/A  | DWS Offset (in)             | N/A   |
| N/A                      | Shared Landing?       | N/A   |      |                             |       |
| N/A                      | Gutter Ponding?       | N/A   | N/A  | Gutter Slope (%)            | N/A   |
| N/A                      | Gutter Lip Ht (in)    | N/A   | N/A  | Gutter X Slope (%)          | N/A   |
| N/A                      | Painted X Walk1?      | No    | N/A  | Painted X Walk2?            | No    |
|                          | X Walk 1 Direction    | To SE |      | X Walk 2 Direction          | To NE |
| N/A                      | X Walk 1 Width (in)   | N/A   | N/A  | X Walk 2 Width (in)         | N/A   |
|                          | X Walk 1 Slope (%)    | 1.5   |      | X Walk 2 Slope (%)          | 0.4   |
|                          | X Walk 1 X Slope (%)  | 1.0   |      | X Walk 2 X Slope (%)        | 3.3   |
| N/A                      | Ramp inside XWalk1?   | N/A   | N/A  | Ramp inside XWalk2?         | N/A   |
|                          | Road Slope (%)        | 2.3   | N/A  | Clear Space?                | N/A   |
|                          | Road X Slope (%)      | 0.9   | N/A  | Clear Space to XWalk (in)   | N/A   |
| N/A                      | Any Obstructions?     | N/A   | N/A  | Storm Grate/Utility Hazard? | N/A   |
|                          | Obstruction Type      |       | l    | Storm Grate/Utility Type    |       |
|                          |                       | N/A   |      |                             | N/A   |
|                          |                       |       | No   | Surface Condition? (G/P)    | Poor  |
|                          |                       |       |      |                             |       |