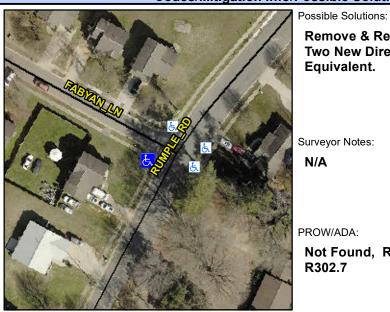

## **Access Compliance Report Public Rights-of-Way** (Curb Ramps)

Intersection ID: 30141 Main Street: FABYAN LN **Cross Street: RUMPLE RD** Location: ADA ID: CD0710E436C4 Ramp Type: PerpDiag Initial Pass/Fail: Fail **Overall Compliance: No** Severity Score: 36.25

**Codes/Mitigation Info/Possible Solution** 

Field Measurements/Component Compliance

Street 1 Name Stop Condition-Street 2 Street 2 Name Stop Condition-Street 1 **RUMPLE RD** None **FABYAN LN** StopSign Remove & Replace Curb Ramp With **Two New Directional Ramps or** Equivalent.