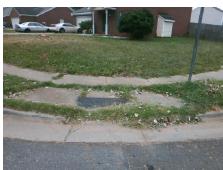

Surveyor Notes:

N/A

PROW/ADA:

Not Found, R304.5.1, R304.2.2, R302.7

Total Cost: 3200.00

| Compliance Description D |                       | Data  | Comp | oliance Description         | Data  |
|--------------------------|-----------------------|-------|------|-----------------------------|-------|
| N/A                      | Ramp Length (in)      | 55.0  | No   | Ramp Slope (%)              | 10.7  |
| No                       | Ramp Width (in)       | 44.0  | Yes  | Ramp XSlope (%)             | 1.3   |
| N/A                      | Flare Type LT         | N/A   | N/A  | Flare Type RT               | N/A   |
| N/A                      | Flare Slope LT (%)    | N/A   | N/A  | Flare Slope RT (%)          | N/A   |
| N/A                      | Flare Traversable LT? | N/A   | N/A  | Flare Traversable RT?       | N/A   |
| N/A                      | Landing Length (in)   | N/A   | N/A  | DWS Provided?               | N/A   |
| N/A                      | Landing Width (in)    | N/A   | N/A  | DWS Contrast?               | N/A   |
| N/A                      | Landing Slope (%)     | N/A   | N/A  | DWS Length (in)             | N/A   |
| N/A                      | Landing X Slope (%)   | N/A   | N/A  | DWS Full Width?             | N/A   |
| N/A                      | Landing Curb? (Y/N)   | N/A   | N/A  | DWS Offset (in)             | N/A   |
| N/A                      | Shared Landing?       | N/A   |      |                             |       |
| N/A                      | Gutter Ponding?       | N/A   | N/A  | Gutter Slope (%)            | N/A   |
| N/A                      | Gutter Lip Ht (in)    | N/A   | N/A  | Gutter X Slope (%)          | N/A   |
| N/A                      | Painted X Walk1?      | No    | N/A  | Painted X Walk2?            | No    |
|                          | X Walk 1 Direction    | To SE |      | X Walk 2 Direction          | To NE |
| N/A                      | X Walk 1 Width (in)   | N/A   | N/A  | X Walk 2 Width (in)         | N/A   |
|                          | X Walk 1 Slope (%)    | 1.5   |      | X Walk 2 Slope (%)          | 0.4   |
|                          | X Walk 1 X Slope (%)  | 1.0   |      | X Walk 2 X Slope (%)        | 3.3   |
| N/A                      | Ramp inside XWalk1?   | N/A   | N/A  | Ramp inside XWalk2?         | N/A   |
|                          | Road Slope (%)        | 2.3   | N/A  | Clear Space?                | N/A   |
|                          | Road X Slope (%)      | 0.9   | N/A  | Clear Space to XWalk (in)   | N/A   |
| N/A                      | Any Obstructions?     | N/A   | N/A  | Storm Grate/Utility Hazard? | N/A   |
|                          | Obstruction Type      |       | l    | Storm Grate/Utility Type    |       |
|                          |                       | N/A   |      |                             | N/A   |
|                          |                       |       | No   | Surface Condition? (G/P)    | Poor  |
|                          |                       |       |      |                             |       |