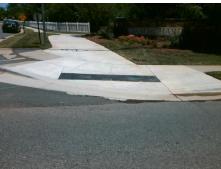

## Access Compliance Report Public Rights-of-Way (Curb Ramps)

Intersection ID: 6987 Main Street: W\_ROCKY\_RIVER\_RD Cross Street: ROCKLAND\_DR Location: NE

ADA ID: CD07E1325EA3 Ramp Type: Directional1 Initial Pass/Fail: Fail Overall Compliance: No Severity Score: 13.75

## Field Measurements/Component Compliance

Street 1 Name W ROCKY RIVER RD
Stop Condition-Street 1 None
Street 2 Name N/A
Stop Condition-Street 2 N/A

Total Cost: \$ 1600.00

| Field Measurements/Component Compliance |                       |       |      |                             |      |
|-----------------------------------------|-----------------------|-------|------|-----------------------------|------|
| Comp                                    | liance Description    | Data  | Comp | liance Description          | Data |
| N/A                                     | Ramp Length (in)      | 99.0  | N/A  | Grade Break?                | N/A  |
| Yes                                     | Ramp Width (in)       | 122.0 | N/A  | Grade Break Slope (%)       | 0.0  |
| No                                      | Ramp Slope (%)        | 9.2   | N/A  | Grade Break XSlope (%)      | 0.0  |
| No                                      | Ramp XSlope (%)       | 3.7   |      |                             |      |
| N/A                                     | Flare Type LT         | N/A   | N/A  | Flare Type RT               | N/A  |
| N/A                                     | Flare Slope LT (%)    | N/A   | N/A  | Flare Slope RT (%)          | 0.0  |
| N/A                                     | Flare Traversable LT? | N/A   | N/A  | Flare Traversable RT?       | N/A  |
| N/A                                     | Landing Length (in)   | 0.0   | N/A  | DWS Provided?               | N/A  |
| N/A                                     | Landing Width (in)    | 0.0   | N/A  | DWS Contrast?               | N/A  |
| N/A                                     | Landing Slope (%)     | 0.0   | N/A  | DWS Length (in)             | N/A  |
| N/A                                     | Landing X Slope (%)   | 0.0   | N/A  | DWS Full Width?             | N/A  |
| N/A                                     | Landing Curb? (Y/N)   | N/A   | N/A  | DWS Offset LT (in)          | N/A  |
| N/A                                     | Shared Landing?       | N/A   | N/A  | DWS Offset RT (in)          | N/A  |
| N/A                                     | Gutter Ponding?       | 0.0   | N/A  | Gutter Slope (%)            | N/A  |
| N/A                                     | Gutter Lip Ht (in)    | 0.5   | N/A  | Gutter X Slope (%)          | N/A  |
| N/A                                     | Painted X Walk1?      | No    |      | Road Slope (%)              | 0.4  |
|                                         | X Walk 1 Direction    | To S  |      | Road X Slope (%)            | 2.8  |
|                                         | X Walk 1 Width (in)   | N/A   |      | Clear Space?                | N/A  |
|                                         | X Walk 1 Slope (%)    | 0.4   | N/A  | Clear Space to XWalk (in)   | N/A  |
|                                         | X Walk 1 X Slope (%)  | 2.8   | N/A  | Storm Grate/Utility Hazard? | N/A  |
| N/A                                     | Ramp inside XWalk1?   | N/A   |      | Storm Grate/Utility Type    |      |
| N/A                                     | Any Obstructions?     | N/A   |      |                             | N/A  |
|                                         | Obstruction Type      |       | Yes  | Surface Condition? (G/P)    | Good |
|                                         |                       | N/A   | N/A  | Curb Slope (%)              | 22.7 |
|                                         |                       |       |      |                             |      |