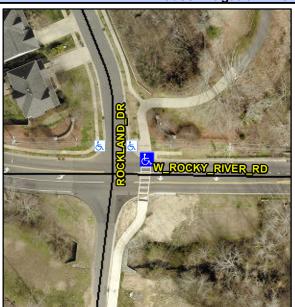

## Access Compliance Report Public Rights-of-Way (Curb Ramps)

Intersection ID: 6987 Main Street: W\_ROCKY\_RIVER\_RD Cross Street: ROCKLAND\_DR Location: NE

ADA ID: CD07E1325EA3 Ramp Type: Directional1 Initial Pass/Fail: Fail Overall Compliance: No Severity Score: 13.75

## Field Measurements/Component Compliance

Street 1 Name W ROCKY RIVER RD
Stop Condition-Street 1 None
Street 2 Name N/A
Stop Condition-Street 2 N/A

Total Cost: \$ 1600.00

| Field Measurements/Component Compliance |                       |       |      |                             |      |
|-----------------------------------------|-----------------------|-------|------|-----------------------------|------|
| Comp                                    | liance Description    | Data  | Comp | liance Description          | Data |
| N/A                                     | Ramp Length (in)      | 99.0  | N/A  | Grade Break?                | N/A  |
| Yes                                     | Ramp Width (in)       | 122.0 | N/A  | Grade Break Slope (%)       | 0.0  |
| No                                      | Ramp Slope (%)        | 9.2   | N/A  | Grade Break XSlope (%)      | 0.0  |
| No                                      | Ramp XSlope (%)       | 3.7   |      |                             |      |
| N/A                                     | Flare Type LT         | N/A   | N/A  | Flare Type RT               | N/A  |
| N/A                                     | Flare Slope LT (%)    | N/A   | N/A  | Flare Slope RT (%)          | 0.0  |
| N/A                                     | Flare Traversable LT? | N/A   | N/A  | Flare Traversable RT?       | N/A  |
| N/A                                     | Landing Length (in)   | 0.0   | N/A  | DWS Provided?               | N/A  |
| N/A                                     | Landing Width (in)    | 0.0   | N/A  | DWS Contrast?               | N/A  |
| N/A                                     | Landing Slope (%)     | 0.0   | N/A  | DWS Length (in)             | N/A  |
| N/A                                     | Landing X Slope (%)   | 0.0   | N/A  | DWS Full Width?             | N/A  |
| N/A                                     | Landing Curb? (Y/N)   | N/A   | N/A  | DWS Offset LT (in)          | N/A  |
| N/A                                     | Shared Landing?       | N/A   | N/A  | DWS Offset RT (in)          | N/A  |
| N/A                                     | Gutter Ponding?       | 0.0   | N/A  | Gutter Slope (%)            | N/A  |
| N/A                                     | Gutter Lip Ht (in)    | 0.5   | N/A  | Gutter X Slope (%)          | N/A  |
| N/A                                     | Painted X Walk1?      | No    |      | Road Slope (%)              | 0.4  |
|                                         | X Walk 1 Direction    | To S  |      | Road X Slope (%)            | 2.8  |
|                                         | X Walk 1 Width (in)   | N/A   |      | Clear Space?                | N/A  |
|                                         | X Walk 1 Slope (%)    | 0.4   | N/A  | Clear Space to XWalk (in)   | N/A  |
|                                         | X Walk 1 X Slope (%)  | 2.8   | N/A  | Storm Grate/Utility Hazard? | N/A  |
| N/A                                     | Ramp inside XWalk1?   | N/A   |      | Storm Grate/Utility Type    |      |
| N/A                                     | Any Obstructions?     | N/A   |      |                             | N/A  |
|                                         | Obstruction Type      |       | Yes  | Surface Condition? (G/P)    | Good |
|                                         |                       | N/A   | N/A  | Curb Slope (%)              | 22.7 |
|                                         |                       |       |      |                             |      |