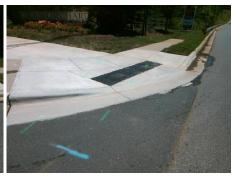

## Access Compliance Report Public Rights-of-Way (Curb Ramps)

Intersection ID: 6987 Main Street: W\_ROCKY\_RIVER\_RD Cross Street: ROCKLAND\_DR Location: NE

ADA ID: CD07E1325EA3 Ramp Type: Directional1 Initial Pass/Fail: Fail Overall Compliance: No Severity Score: 13.75

## Field Measurements/Component Compliance

Street 1 Name W ROCKY RIVER RD
Stop Condition-Street 1 None
Street 2 Name N/A
Stop Condition-Street 2 N/A

Total Cost: \$ 1600.00

| Field Measurements/Component Compliance |                       |       |      |                             |      |
|-----------------------------------------|-----------------------|-------|------|-----------------------------|------|
| Comp                                    | liance Description    | Data  | Comp | liance Description          | Data |
| N/A                                     | Ramp Length (in)      | 99.0  | N/A  | Grade Break?                | N/A  |
| Yes                                     | Ramp Width (in)       | 122.0 | N/A  | Grade Break Slope (%)       | 0.0  |
| No                                      | Ramp Slope (%)        | 9.2   | N/A  | Grade Break XSlope (%)      | 0.0  |
| No                                      | Ramp XSlope (%)       | 3.7   |      |                             |      |
| N/A                                     | Flare Type LT         | N/A   | N/A  | Flare Type RT               | N/A  |
| N/A                                     | Flare Slope LT (%)    | N/A   | N/A  | Flare Slope RT (%)          | 0.0  |
| N/A                                     | Flare Traversable LT? | N/A   | N/A  | Flare Traversable RT?       | N/A  |
| N/A                                     | Landing Length (in)   | 0.0   | N/A  | DWS Provided?               | N/A  |
| N/A                                     | Landing Width (in)    | 0.0   | N/A  | DWS Contrast?               | N/A  |
| N/A                                     | Landing Slope (%)     | 0.0   | N/A  | DWS Length (in)             | N/A  |
| N/A                                     | Landing X Slope (%)   | 0.0   | N/A  | DWS Full Width?             | N/A  |
| N/A                                     | Landing Curb? (Y/N)   | N/A   | N/A  | DWS Offset LT (in)          | N/A  |
| N/A                                     | Shared Landing?       | N/A   | N/A  | DWS Offset RT (in)          | N/A  |
| N/A                                     | Gutter Ponding?       | 0.0   | N/A  | Gutter Slope (%)            | N/A  |
| N/A                                     | Gutter Lip Ht (in)    | 0.5   | N/A  | Gutter X Slope (%)          | N/A  |
| N/A                                     | Painted X Walk1?      | No    |      | Road Slope (%)              | 0.4  |
|                                         | X Walk 1 Direction    | To S  |      | Road X Slope (%)            | 2.8  |
|                                         | X Walk 1 Width (in)   | N/A   |      | Clear Space?                | N/A  |
|                                         | X Walk 1 Slope (%)    | 0.4   | N/A  | Clear Space to XWalk (in)   | N/A  |
|                                         | X Walk 1 X Slope (%)  | 2.8   | N/A  | Storm Grate/Utility Hazard? | N/A  |
| N/A                                     | Ramp inside XWalk1?   | N/A   |      | Storm Grate/Utility Type    |      |
| N/A                                     | Any Obstructions?     | N/A   |      |                             | N/A  |
|                                         | Obstruction Type      |       | Yes  | Surface Condition? (G/P)    | Good |
|                                         |                       | N/A   | N/A  | Curb Slope (%)              | 22.7 |
|                                         |                       |       |      |                             |      |