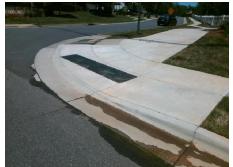

## Access Compliance Report Public Rights-of-Way (Curb Ramps)

Intersection ID: 6987 Main Street: W\_ROCKY\_RIVER\_RD Cross Street: ROCKLAND\_DR Location: NE

ADA ID: CD07E1325EA3 Ramp Type: Directional1 Initial Pass/Fail: Fail Overall Compliance: No Severity Score: 13.75

## Field Measurements/Component Compliance

Street 1 Name W ROCKY RIVER RD
Stop Condition-Street 1 None
Street 2 Name N/A
Stop Condition-Street 2 N/A

Total Cost: \$ 1600.00

| Field Measurements/Component Compliance |                       |       |      |                             |      |
|-----------------------------------------|-----------------------|-------|------|-----------------------------|------|
| Comp                                    | liance Description    | Data  | Comp | liance Description          | Data |
| N/A                                     | Ramp Length (in)      | 99.0  | N/A  | Grade Break?                | N/A  |
| Yes                                     | Ramp Width (in)       | 122.0 | N/A  | Grade Break Slope (%)       | 0.0  |
| No                                      | Ramp Slope (%)        | 9.2   | N/A  | Grade Break XSlope (%)      | 0.0  |
| No                                      | Ramp XSlope (%)       | 3.7   |      |                             |      |
| N/A                                     | Flare Type LT         | N/A   | N/A  | Flare Type RT               | N/A  |
| N/A                                     | Flare Slope LT (%)    | N/A   | N/A  | Flare Slope RT (%)          | 0.0  |
| N/A                                     | Flare Traversable LT? | N/A   | N/A  | Flare Traversable RT?       | N/A  |
| N/A                                     | Landing Length (in)   | 0.0   | N/A  | DWS Provided?               | N/A  |
| N/A                                     | Landing Width (in)    | 0.0   | N/A  | DWS Contrast?               | N/A  |
| N/A                                     | Landing Slope (%)     | 0.0   | N/A  | DWS Length (in)             | N/A  |
| N/A                                     | Landing X Slope (%)   | 0.0   | N/A  | DWS Full Width?             | N/A  |
| N/A                                     | Landing Curb? (Y/N)   | N/A   | N/A  | DWS Offset LT (in)          | N/A  |
| N/A                                     | Shared Landing?       | N/A   | N/A  | DWS Offset RT (in)          | N/A  |
| N/A                                     | Gutter Ponding?       | 0.0   | N/A  | Gutter Slope (%)            | N/A  |
| N/A                                     | Gutter Lip Ht (in)    | 0.5   | N/A  | Gutter X Slope (%)          | N/A  |
| N/A                                     | Painted X Walk1?      | No    |      | Road Slope (%)              | 0.4  |
|                                         | X Walk 1 Direction    | To S  |      | Road X Slope (%)            | 2.8  |
|                                         | X Walk 1 Width (in)   | N/A   |      | Clear Space?                | N/A  |
|                                         | X Walk 1 Slope (%)    | 0.4   | N/A  | Clear Space to XWalk (in)   | N/A  |
|                                         | X Walk 1 X Slope (%)  | 2.8   | N/A  | Storm Grate/Utility Hazard? | N/A  |
| N/A                                     | Ramp inside XWalk1?   | N/A   |      | Storm Grate/Utility Type    |      |
| N/A                                     | Any Obstructions?     | N/A   |      |                             | N/A  |
|                                         | Obstruction Type      |       | Yes  | Surface Condition? (G/P)    | Good |
|                                         |                       | N/A   | N/A  | Curb Slope (%)              | 22.7 |
|                                         |                       |       |      |                             |      |