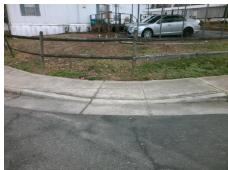

## Field Measurements/Component Compliance

Street 1 Name HAVELOCK AV
Stop Condition-Street 2 StopSign
Street 2 Name N/A
Stop Condition-Street 1 N/A

Total Cost: \$ 1850.00

| Field Measurements/Component Compliance |                        |                       |       |                        |                             |      |
|-----------------------------------------|------------------------|-----------------------|-------|------------------------|-----------------------------|------|
|                                         | Compliance Description |                       | Data  | Compliance Description |                             | Data |
|                                         | N/A                    | Ramp Length (in)      | 49.0  | Yes                    | Ramp Slope (%)              | 6.3  |
|                                         | No                     | Ramp Width (in)       | 41.5  | Yes                    | Ramp XSlope (%)             | 1.2  |
|                                         | N/A                    | Flare Type LT         | N/A   | N/A                    | Flare Type RT               | N/A  |
|                                         | N/A                    | Flare Slope LT (%)    | N/A   | N/A                    | Flare Slope RT (%)          | N/A  |
|                                         | N/A                    | Flare Traversable LT? | N/A   | N/A                    | Flare Traversable RT?       | N/A  |
|                                         | N/A                    | Landing Length (in)   | N/A   | N/A                    | DWS Provided?               | N/A  |
|                                         | N/A                    | Landing Width (in)    | N/A   | N/A                    | DWS Contrast?               | N/A  |
|                                         | N/A                    | Landing Slope (%)     | N/A   | N/A                    | DWS Length (in)             | N/A  |
|                                         | N/A                    | Landing X Slope (%)   | N/A   | N/A                    | DWS Full Width?             | N/A  |
|                                         | N/A                    | Landing Curb? (Y/N)   | N/A   | N/A                    | DWS Offset (in)             | N/A  |
|                                         | N/A                    | Shared Landing?       | N/A   |                        |                             |      |
|                                         | N/A                    | Gutter Ponding?       | N/A   | N/A                    | Gutter Slope (%)            | N/A  |
|                                         | N/A                    | Gutter Lip Ht (in)    | N/A   | N/A                    | Gutter X Slope (%)          | N/A  |
|                                         | N/A                    | Painted X Walk1?      | No    | N/A                    | Painted X Walk2?            | N/A  |
|                                         |                        | X Walk 1 Direction    | To SW |                        | X Walk 2 Direction          | N/A  |
|                                         | N/A                    | X Walk 1 Width (in)   | N/A   | N/A                    | X Walk 2 Width (in)         | N/A  |
|                                         |                        | X Walk 1 Slope (%)    | 1.4   |                        | X Walk 2 Slope (%)          | N/A  |
|                                         |                        | X Walk 1 X Slope (%)  | 1.0   |                        | X Walk 2 X Slope (%)        | N/A  |
|                                         | N/A                    | Ramp inside XWalk1?   | N/A   | N/A                    | Ramp inside XWalk2?         | N/A  |
|                                         |                        | Road Slope (%)        | N/A   | N/A                    | Clear Space?                | N/A  |
|                                         |                        | Road X Slope (%)      | N/A   | N/A                    | Clear Space to XWalk (in)   | N/A  |
|                                         | N/A                    | Any Obstructions?     | N/A   | N/A                    | Storm Grate/Utility Hazard? | N/A  |
|                                         |                        | Obstruction Type      |       |                        | Storm Grate/Utility Type    |      |
|                                         |                        |                       | N/A   |                        |                             | N/A  |
|                                         |                        |                       |       | Yes                    | Surface Condition? (G/P)    | Good |
| 11-                                     |                        |                       | '     | -                      | . ,                         |      |