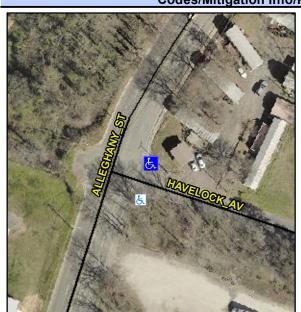

## Access Compliance Report Public Rights-of-Way (Curb Ramps)

Intersection ID: 11991 Main Street: ALLEGHANY\_ST Cross Street: HAVELOCK\_AV Location: E

ADA ID: CD18CD059F50 Ramp Type: Perp Initial Pass/Fail: Fail Overall Compliance: No Severity Score: 8.75

## Field Measurements/Component Compliance

Street 1 Name HAVELOCK AV
Stop Condition-Street 2 StopSign
Street 2 Name N/A
Stop Condition-Street 1 N/A

Total Cost: \$ 1850.00

| Field Measurements/Component Compliance |                        |                       |       |                        |                             |      |
|-----------------------------------------|------------------------|-----------------------|-------|------------------------|-----------------------------|------|
|                                         | Compliance Description |                       | Data  | Compliance Description |                             | Data |
|                                         | N/A                    | Ramp Length (in)      | 49.0  | Yes                    | Ramp Slope (%)              | 6.3  |
|                                         | No                     | Ramp Width (in)       | 41.5  | Yes                    | Ramp XSlope (%)             | 1.2  |
|                                         | N/A                    | Flare Type LT         | N/A   | N/A                    | Flare Type RT               | N/A  |
|                                         | N/A                    | Flare Slope LT (%)    | N/A   | N/A                    | Flare Slope RT (%)          | N/A  |
|                                         | N/A                    | Flare Traversable LT? | N/A   | N/A                    | Flare Traversable RT?       | N/A  |
|                                         | N/A                    | Landing Length (in)   | N/A   | N/A                    | DWS Provided?               | N/A  |
|                                         | N/A                    | Landing Width (in)    | N/A   | N/A                    | DWS Contrast?               | N/A  |
|                                         | N/A                    | Landing Slope (%)     | N/A   | N/A                    | DWS Length (in)             | N/A  |
|                                         | N/A                    | Landing X Slope (%)   | N/A   | N/A                    | DWS Full Width?             | N/A  |
|                                         | N/A                    | Landing Curb? (Y/N)   | N/A   | N/A                    | DWS Offset (in)             | N/A  |
|                                         | N/A                    | Shared Landing?       | N/A   |                        |                             |      |
|                                         | N/A                    | Gutter Ponding?       | N/A   | N/A                    | Gutter Slope (%)            | N/A  |
|                                         | N/A                    | Gutter Lip Ht (in)    | N/A   | N/A                    | Gutter X Slope (%)          | N/A  |
|                                         | N/A                    | Painted X Walk1?      | No    | N/A                    | Painted X Walk2?            | N/A  |
|                                         |                        | X Walk 1 Direction    | To SW |                        | X Walk 2 Direction          | N/A  |
|                                         | N/A                    | X Walk 1 Width (in)   | N/A   | N/A                    | X Walk 2 Width (in)         | N/A  |
|                                         |                        | X Walk 1 Slope (%)    | 1.4   |                        | X Walk 2 Slope (%)          | N/A  |
|                                         |                        | X Walk 1 X Slope (%)  | 1.0   |                        | X Walk 2 X Slope (%)        | N/A  |
|                                         | N/A                    | Ramp inside XWalk1?   | N/A   | N/A                    | Ramp inside XWalk2?         | N/A  |
|                                         |                        | Road Slope (%)        | N/A   | N/A                    | Clear Space?                | N/A  |
|                                         |                        | Road X Slope (%)      | N/A   | N/A                    | Clear Space to XWalk (in)   | N/A  |
|                                         | N/A                    | Any Obstructions?     | N/A   | N/A                    | Storm Grate/Utility Hazard? | N/A  |
|                                         |                        | Obstruction Type      |       |                        | Storm Grate/Utility Type    |      |
|                                         |                        |                       | N/A   |                        |                             | N/A  |
|                                         |                        |                       |       | Yes                    | Surface Condition? (G/P)    | Good |
| 11-                                     |                        |                       | '     | -                      | . ,                         |      |