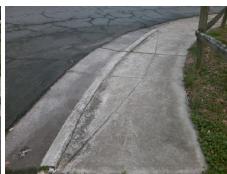

## Field Measurements/Component Compliance

Street 1 Name HAVELOCK AV
Stop Condition-Street 2 StopSign
Street 2 Name N/A
Stop Condition-Street 1 N/A

Total Cost: \$ 1850.00

| Field Measurements/Component Compliance |                        |                       |       |                        |                             |      |
|-----------------------------------------|------------------------|-----------------------|-------|------------------------|-----------------------------|------|
|                                         | Compliance Description |                       | Data  | Compliance Description |                             | Data |
|                                         | N/A                    | Ramp Length (in)      | 49.0  | Yes                    | Ramp Slope (%)              | 6.3  |
|                                         | No                     | Ramp Width (in)       | 41.5  | Yes                    | Ramp XSlope (%)             | 1.2  |
|                                         | N/A                    | Flare Type LT         | N/A   | N/A                    | Flare Type RT               | N/A  |
|                                         | N/A                    | Flare Slope LT (%)    | N/A   | N/A                    | Flare Slope RT (%)          | N/A  |
|                                         | N/A                    | Flare Traversable LT? | N/A   | N/A                    | Flare Traversable RT?       | N/A  |
|                                         | N/A                    | Landing Length (in)   | N/A   | N/A                    | DWS Provided?               | N/A  |
|                                         | N/A                    | Landing Width (in)    | N/A   | N/A                    | DWS Contrast?               | N/A  |
|                                         | N/A                    | Landing Slope (%)     | N/A   | N/A                    | DWS Length (in)             | N/A  |
|                                         | N/A                    | Landing X Slope (%)   | N/A   | N/A                    | DWS Full Width?             | N/A  |
|                                         | N/A                    | Landing Curb? (Y/N)   | N/A   | N/A                    | DWS Offset (in)             | N/A  |
|                                         | N/A                    | Shared Landing?       | N/A   |                        |                             |      |
|                                         | N/A                    | Gutter Ponding?       | N/A   | N/A                    | Gutter Slope (%)            | N/A  |
|                                         | N/A                    | Gutter Lip Ht (in)    | N/A   | N/A                    | Gutter X Slope (%)          | N/A  |
|                                         | N/A                    | Painted X Walk1?      | No    | N/A                    | Painted X Walk2?            | N/A  |
|                                         |                        | X Walk 1 Direction    | To SW |                        | X Walk 2 Direction          | N/A  |
|                                         | N/A                    | X Walk 1 Width (in)   | N/A   | N/A                    | X Walk 2 Width (in)         | N/A  |
|                                         |                        | X Walk 1 Slope (%)    | 1.4   |                        | X Walk 2 Slope (%)          | N/A  |
|                                         |                        | X Walk 1 X Slope (%)  | 1.0   |                        | X Walk 2 X Slope (%)        | N/A  |
|                                         | N/A                    | Ramp inside XWalk1?   | N/A   | N/A                    | Ramp inside XWalk2?         | N/A  |
|                                         |                        | Road Slope (%)        | N/A   | N/A                    | Clear Space?                | N/A  |
|                                         |                        | Road X Slope (%)      | N/A   | N/A                    | Clear Space to XWalk (in)   | N/A  |
|                                         | N/A                    | Any Obstructions?     | N/A   | N/A                    | Storm Grate/Utility Hazard? | N/A  |
|                                         |                        | Obstruction Type      |       |                        | Storm Grate/Utility Type    |      |
|                                         |                        |                       | N/A   |                        |                             | N/A  |
|                                         |                        |                       |       | Yes                    | Surface Condition? (G/P)    | Good |
| 11-                                     |                        |                       | '     | -                      | . ,                         |      |