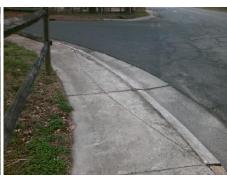

## Field Measurements/Component Compliance

Street 1 Name HAVELOCK AV
Stop Condition-Street 2 StopSign
Street 2 Name N/A
Stop Condition-Street 1 N/A

Total Cost: \$ 1850.00

| Field Measurements/Component Compliance |                        |                       |       |                        |                             |      |
|-----------------------------------------|------------------------|-----------------------|-------|------------------------|-----------------------------|------|
|                                         | Compliance Description |                       | Data  | Compliance Description |                             | Data |
|                                         | N/A                    | Ramp Length (in)      | 49.0  | Yes                    | Ramp Slope (%)              | 6.3  |
|                                         | No                     | Ramp Width (in)       | 41.5  | Yes                    | Ramp XSlope (%)             | 1.2  |
|                                         | N/A                    | Flare Type LT         | N/A   | N/A                    | Flare Type RT               | N/A  |
|                                         | N/A                    | Flare Slope LT (%)    | N/A   | N/A                    | Flare Slope RT (%)          | N/A  |
|                                         | N/A                    | Flare Traversable LT? | N/A   | N/A                    | Flare Traversable RT?       | N/A  |
|                                         | N/A                    | Landing Length (in)   | N/A   | N/A                    | DWS Provided?               | N/A  |
|                                         | N/A                    | Landing Width (in)    | N/A   | N/A                    | DWS Contrast?               | N/A  |
|                                         | N/A                    | Landing Slope (%)     | N/A   | N/A                    | DWS Length (in)             | N/A  |
|                                         | N/A                    | Landing X Slope (%)   | N/A   | N/A                    | DWS Full Width?             | N/A  |
|                                         | N/A                    | Landing Curb? (Y/N)   | N/A   | N/A                    | DWS Offset (in)             | N/A  |
|                                         | N/A                    | Shared Landing?       | N/A   |                        |                             |      |
|                                         | N/A                    | Gutter Ponding?       | N/A   | N/A                    | Gutter Slope (%)            | N/A  |
|                                         | N/A                    | Gutter Lip Ht (in)    | N/A   | N/A                    | Gutter X Slope (%)          | N/A  |
|                                         | N/A                    | Painted X Walk1?      | No    | N/A                    | Painted X Walk2?            | N/A  |
|                                         |                        | X Walk 1 Direction    | To SW |                        | X Walk 2 Direction          | N/A  |
|                                         | N/A                    | X Walk 1 Width (in)   | N/A   | N/A                    | X Walk 2 Width (in)         | N/A  |
|                                         |                        | X Walk 1 Slope (%)    | 1.4   |                        | X Walk 2 Slope (%)          | N/A  |
|                                         |                        | X Walk 1 X Slope (%)  | 1.0   |                        | X Walk 2 X Slope (%)        | N/A  |
|                                         | N/A                    | Ramp inside XWalk1?   | N/A   | N/A                    | Ramp inside XWalk2?         | N/A  |
|                                         |                        | Road Slope (%)        | N/A   | N/A                    | Clear Space?                | N/A  |
|                                         |                        | Road X Slope (%)      | N/A   | N/A                    | Clear Space to XWalk (in)   | N/A  |
|                                         | N/A                    | Any Obstructions?     | N/A   | N/A                    | Storm Grate/Utility Hazard? | N/A  |
|                                         |                        | Obstruction Type      |       |                        | Storm Grate/Utility Type    |      |
|                                         |                        |                       | N/A   |                        |                             | N/A  |
|                                         |                        |                       |       | Yes                    | Surface Condition? (G/P)    | Good |
| 11-                                     |                        |                       | '     | -                      | . ,                         |      |