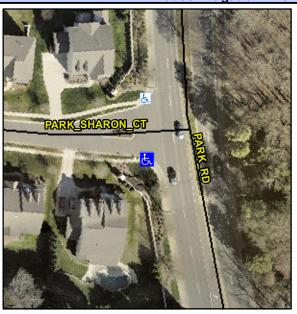

## Access Compliance Report Public Rights-of-Way (Curb Ramps)

Intersection ID: 48785 Main Street: PARK\_SHARON\_CT Cross Street: PARK\_RD Location: SW

ADA ID: CD22C0EA3212 Ramp Type: PerpDiag Initial Pass/Fail: Fail Overall Compliance: No Severity Score: 22.5