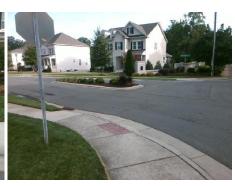

## Field Measurements/Component Compliance

Street 1 Name
Stop Condition-Street 2
Street 2 Name
Stop Condition-Street 1

PARK RD None PARK SHARON CT StopSign Possible Solutions:

Remove & Replace Curb Ramp With Two New Directional Ramps or Equivalent.

Surveyor Notes:

N/A

PROW/ADA:

Not Found, R304.5.1, R304.2.2, R304.5.3

Total Cost: \$ 3200.00

| Compliance Description D |                       | Data | Compliance Description |                             | Data |
|--------------------------|-----------------------|------|------------------------|-----------------------------|------|
| N/A                      | Ramp Length (in)      | 59.0 | No                     | Ramp Slope (%)              | 9.0  |
| No                       | Ramp Width (in)       | 46.0 | No                     | Ramp XSlope (%)             | 4.8  |
| N/A                      | Flare Type LT         | N/A  | N/A                    | Flare Type RT               | N/A  |
| N/A                      | Flare Slope LT (%)    | N/A  | N/A                    | Flare Slope RT (%)          | N/A  |
| N/A                      | Flare Traversable LT? | N/A  | N/A                    | Flare Traversable RT?       | N/A  |
| N/A                      | Landing Length (in)   | N/A  | N/A                    | DWS Provided?               | N/A  |
| N/A                      | Landing Width (in)    | N/A  | N/A                    | DWS Contrast?               | N/A  |
| N/A                      | Landing Slope (%)     | N/A  | N/A                    | DWS Length (in)             | N/A  |
| N/A                      | Landing X Slope (%)   | N/A  | N/A                    | DWS Full Width?             | N/A  |
| N/A                      | Landing Curb? (Y/N)   | N/A  | N/A                    | DWS Offset (in)             | N/A  |
| N/A                      | Shared Landing?       | N/A  |                        |                             |      |
| N/A                      | Gutter Ponding?       | N/A  | N/A                    | Gutter Slope (%)            | N/A  |
| N/A                      | Gutter Lip Ht (in)    | N/A  | N/A                    | Gutter X Slope (%)          | N/A  |
| N/A                      | Painted X Walk1?      | No   | N/A                    | Painted X Walk2?            | No   |
|                          | X Walk 1 Direction    | To E |                        | X Walk 2 Direction          | To N |
| N/A                      | X Walk 1 Width (in)   | N/A  | N/A                    | X Walk 2 Width (in)         | N/A  |
|                          | X Walk 1 Slope (%)    | 4.8  |                        | X Walk 2 Slope (%)          | 0.0  |
|                          | X Walk 1 X Slope (%)  | 0.7  |                        | X Walk 2 X Slope (%)        | 4.0  |
| N/A                      | Ramp inside XWalk1?   | N/A  | N/A                    | Ramp inside XWalk2?         | N/A  |
|                          | Road Slope (%)        | 3.9  | N/A                    | Clear Space?                | N/A  |
|                          | Road X Slope (%)      | 3.3  | N/A                    | Clear Space to XWalk (in)   | N/A  |
| N/A                      | Any Obstructions?     | N/A  | N/A                    | Storm Grate/Utility Hazard? | N/A  |
|                          | Obstruction Type      |      |                        | Storm Grate/Utility Type    |      |
|                          |                       | N/A  |                        |                             | N/A  |
|                          |                       |      | Yes                    | Surface Condition? (G/P)    | Good |