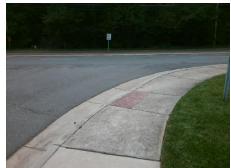

## Field Measurements/Component Compliance

Street 1 Name
Stop Condition-Street 2
Street 2 Name
Stop Condition-Street 1

PARK RD None PARK SHARON CT StopSign Possible Solutions:

Remove & Replace Curb Ramp With Two New Directional Ramps or Equivalent.

Surveyor Notes:

N/A

PROW/ADA:

Not Found, R304.5.1, R304.2.2, R304.5.3

Total Cost: \$ 3200.00

| Compliance Description D |                       | Data | Compliance Description |                             | Data |
|--------------------------|-----------------------|------|------------------------|-----------------------------|------|
| N/A                      | Ramp Length (in)      | 59.0 | No                     | Ramp Slope (%)              | 9.0  |
| No                       | Ramp Width (in)       | 46.0 | No                     | Ramp XSlope (%)             | 4.8  |
| N/A                      | Flare Type LT         | N/A  | N/A                    | Flare Type RT               | N/A  |
| N/A                      | Flare Slope LT (%)    | N/A  | N/A                    | Flare Slope RT (%)          | N/A  |
| N/A                      | Flare Traversable LT? | N/A  | N/A                    | Flare Traversable RT?       | N/A  |
| N/A                      | Landing Length (in)   | N/A  | N/A                    | DWS Provided?               | N/A  |
| N/A                      | Landing Width (in)    | N/A  | N/A                    | DWS Contrast?               | N/A  |
| N/A                      | Landing Slope (%)     | N/A  | N/A                    | DWS Length (in)             | N/A  |
| N/A                      | Landing X Slope (%)   | N/A  | N/A                    | DWS Full Width?             | N/A  |
| N/A                      | Landing Curb? (Y/N)   | N/A  | N/A                    | DWS Offset (in)             | N/A  |
| N/A                      | Shared Landing?       | N/A  |                        |                             |      |
| N/A                      | Gutter Ponding?       | N/A  | N/A                    | Gutter Slope (%)            | N/A  |
| N/A                      | Gutter Lip Ht (in)    | N/A  | N/A                    | Gutter X Slope (%)          | N/A  |
| N/A                      | Painted X Walk1?      | No   | N/A                    | Painted X Walk2?            | No   |
|                          | X Walk 1 Direction    | To E |                        | X Walk 2 Direction          | To N |
| N/A                      | X Walk 1 Width (in)   | N/A  | N/A                    | X Walk 2 Width (in)         | N/A  |
|                          | X Walk 1 Slope (%)    | 4.8  |                        | X Walk 2 Slope (%)          | 0.0  |
|                          | X Walk 1 X Slope (%)  | 0.7  |                        | X Walk 2 X Slope (%)        | 4.0  |
| N/A                      | Ramp inside XWalk1?   | N/A  | N/A                    | Ramp inside XWalk2?         | N/A  |
|                          | Road Slope (%)        | 3.9  | N/A                    | Clear Space?                | N/A  |
|                          | Road X Slope (%)      | 3.3  | N/A                    | Clear Space to XWalk (in)   | N/A  |
| N/A                      | Any Obstructions?     | N/A  | N/A                    | Storm Grate/Utility Hazard? | N/A  |
|                          | Obstruction Type      |      |                        | Storm Grate/Utility Type    |      |
|                          |                       | N/A  |                        |                             | N/A  |
|                          |                       |      | Yes                    | Surface Condition? (G/P)    | Good |