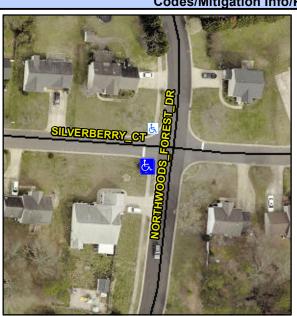

## Access Compliance Report Public Rights-of-Way (Curb Ramps)

Intersection ID: 5544 Main Street: NORTHWOODS\_FOREST\_DR Cross Street: SILVERBERRY\_CT Location: S

ADA ID: CD2388E07D6A Ramp Type: BlendTrans1 Initial Pass/Fail: Pass Overall Compliance: No Severity Score: 2.5