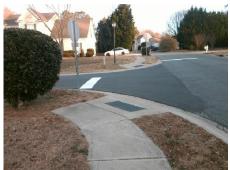

## Field Measurements/Component Compliance

Street 1 Name
SILVERBERRY CT
Stop Condition-Street 1
StopSign
Street 2 Name
N/A
Stop Condition-Street 2
N/A

Possible Solutions:

Remove & Replace Curb Ramp With
Two New Directional Ramps or
Equivalent.

Surveyor Notes:

N/A

PROW/ADA:
Not Found, R305.1.4, R305.2

Total Cost: \$ 3200.00

Compliance Description Data Compliance Description Data Ramp Length (in) Yes N/A 49.0 BlendTrans Slope (%) 2.8 48.0 Yes Yes Ramp Width (in) BlendTrans XSlope (%) 0.2 N/A N/A Flare Type LT Sloped Flare Type RT Sloped N/A Flare Slope LT (%) 5.6 N/A Flare Slope RT (%) 3.2 N/A Flare Traversable LT? Nο N/A Flare Traversable RT? Nο Landing Length (in) 48.0 Yes **DWS Provided?** Yes Yes Yes Landing Width (in) 48.0 Yes **DWS Contrast?** Yes Yes Yes Landing Slope (%) 1.6 DWS Length (in) 24.0 Yes Landing X Slope (%) 1.4 No DWS Full Width? No N/A Landing Curb? (Y/N) No No DWS Offset (in) 10.0 N/A Shared Landing? No **Gutter Ponding?** No Yes Gutter Slope (%) Yes 2.2 Yes Gutter Lip Ht (in) 0.0 Yes Gutter X Slope (%) 1.8 N/A Painted X Walk1? No N/A Painted X Walk2? N/A X Walk 1 Direction To N X Walk 2 Direction N/A N/A X Walk 1 Width (in) X Walk 2 Width (in) N/A X Walk 1 Slope (%) 1.0 X Walk 2 Slope (%) N/A X Walk 1 X Slope (%) 1.7 X Walk 2 X Slope (%) N/A N/A N/A Ramp inside XWalk2? N/A N/A Ramp inside XWalk1? Road Slope (%) 1.7 Clear Space? Yes N/A Road X Slope (%) 1.0 Clear Space to XWalk (in) N/A No Yes Any Obstructions? Yes Storm Grate/Utility Hazard? No **Obstruction Type** Storm Grate/Utility Type N/A N/A Yes Surface Condition? (G/P) Good No Curb Slope (%) 12.4