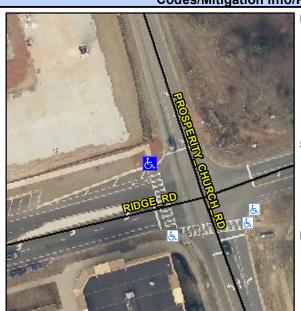

## **Access Compliance Report Public Rights-of-Way** (Curb Ramps)

Intersection ID: 2928 Main Street: PROSPERITY\_CHURCH\_RD Cross Street: RIDGE\_RD Location: NW ADA ID: CD2824373F98 Ramp Type: Perp Initial Pass/Fail: Fail **Overall Compliance: No Severity Score:** 12.5

**Codes/Mitigation Info/Possible Solution** 

RIDGE RD Street 1 Name Stop Condition-Street 2 Signal Street 2 Name N/A Stop Condition-Street 1 N/A

| F | Possible Solutions:           |
|---|-------------------------------|
|   | Remove & Replace Entire Ramp. |
| S | Surveyor Notes:               |
|   | N/A                           |
| F | PROW/ADA:                     |
|   | R304.2.2                      |
|   |                               |
|   |                               |