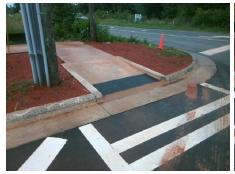

## **Access Compliance Report Public Rights-of-Way** (Curb Ramps)

Intersection ID: 2928 Main Street: PROSPERITY\_CHURCH\_RD Cross Street: RIDGE\_RD Location: NW ADA ID: CD2824373F98 Ramp Type: Perp Initial Pass/Fail: Fail **Overall Compliance: No Severity Score:** 12.5

**Codes/Mitigation Info/Possible Solution** 

RIDGE RD Street 1 Name Stop Condition-Street 2 Signal Street 2 Name N/A Stop Condition-Street 1 N/A

| F | Possible Solutions:           |
|---|-------------------------------|
|   | Remove & Replace Entire Ramp. |
| S | Surveyor Notes:               |
|   | N/A                           |
| F | PROW/ADA:                     |
|   | R304.2.2                      |
|   |                               |
|   |                               |

Total Cost: 1850.00

| Field Measurements/Component Compliance |                       |       |        |       |                         |      |  |  |
|-----------------------------------------|-----------------------|-------|--------|-------|-------------------------|------|--|--|
| Compliance Description                  |                       | Data  | Compli | ance  | Description             | Data |  |  |
| N/A                                     | Ramp Length (in)      | 96.0  | No     | Ramp  | Slope (%)               | 11.2 |  |  |
| Yes                                     | Ramp Width (in)       | 71.0  | Yes    | Ramp  | XSlope (%)              | 0.9  |  |  |
| N/A                                     | Flare Type LT         | N/A   | N/A    | Flare | Type RT                 | N/A  |  |  |
| N/A                                     | Flare Slope LT (%)    | N/A   | N/A    | Flare | Slope RT (%)            | N/A  |  |  |
| N/A                                     | Flare Traversable LT? | N/A   | N/A    | Flare | Traversable RT?         | N/A  |  |  |
| N/A                                     | Landing Length (in)   | N/A   | N/A    | DWS   | Provided?               | N/A  |  |  |
| N/A                                     | Landing Width (in)    | N/A   | N/A    | DWS   | Contrast?               | N/A  |  |  |
| N/A                                     | Landing Slope (%)     | N/A   | N/A    | DWS   | Length (in)             | N/A  |  |  |
| N/A                                     | Landing X Slope (%)   | N/A   | N/A    | DWS   | Full Width?             | N/A  |  |  |
| N/A                                     | Landing Curb? (Y/N)   | N/A   | N/A    | DWS   | Offset (in)             | N/A  |  |  |
| N/A                                     | Shared Landing?       | N/A   |        |       |                         |      |  |  |
| N/A                                     | Gutter Ponding?       | N/A   | N/A    | Gutte | r Slope (%)             | N/A  |  |  |
| N/A                                     | Gutter Lip Ht (in)    | N/A   | N/A    | Gutte | r X Slope (%)           | N/A  |  |  |
| N/A                                     | Painted X Walk1?      | Yes   | N/A    | Paint | ed X Walk2?             | N/A  |  |  |
|                                         | X Walk 1 Direction    | To S  |        | X Wa  | lk 2 Direction          | N/A  |  |  |
| N/A                                     | X Walk 1 Width (in)   | 118.0 | N/A    | X Wa  | lk 2 Width (in)         | N/A  |  |  |
|                                         | X Walk 1 Slope (%)    | 0.4   |        | X Wa  | lk 2 Slope (%)          | N/A  |  |  |
|                                         | X Walk 1 X Slope (%)  | 0.5   |        | X Wa  | lk 2 X Slope (%)        | N/A  |  |  |
| N/A                                     | Ramp inside XWalk1?   | Yes   | N/A    | Ramp  | inside XWalk2?          | N/A  |  |  |
|                                         | Road Slope (%)        | N/A   | N/A    | Clear | Space?                  | N/A  |  |  |
|                                         | Road X Slope (%)      | N/A   | N/A    | Clear | Space to XWalk (in)     | N/A  |  |  |
| N/A                                     | Any Obstructions?     | N/A   | N/A    | Storm | n Grate/Utility Hazard? | N/A  |  |  |
|                                         | Obstruction Type      |       |        | Storm | n Grate/Utility Type    |      |  |  |
|                                         |                       | N/A   |        |       |                         | N/A  |  |  |
|                                         |                       |       | Yes    | Surfa | ce Condition? (G/P)     | Good |  |  |