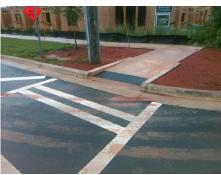

## **Access Compliance Report Public Rights-of-Way** (Curb Ramps)

Intersection ID: 2928 Main Street: PROSPERITY\_CHURCH\_RD Cross Street: RIDGE\_RD Location: NW ADA ID: CD2824373F98 Ramp Type: Perp Initial Pass/Fail: Fail **Overall Compliance: No Severity Score:** 12.5

**Codes/Mitigation Info/Possible Solution** 

RIDGE RD Street 1 Name Stop Condition-Street 2 Signal Street 2 Name N/A Stop Condition-Street 1 N/A

| F | Possible Solutions:           |
|---|-------------------------------|
|   | Remove & Replace Entire Ramp. |
| S | Surveyor Notes:               |
|   | N/A                           |
| F | PROW/ADA:                     |
|   | R304.2.2                      |
|   |                               |
|   |                               |

Total Cost: 1850.00

| Field Measurements/Component Compliance |                       |       |        |       |                         |      |  |  |
|-----------------------------------------|-----------------------|-------|--------|-------|-------------------------|------|--|--|
| Compliance Description                  |                       | Data  | Compli | ance  | Description             | Data |  |  |
| N/A                                     | Ramp Length (in)      | 96.0  | No     | Ramp  | Slope (%)               | 11.2 |  |  |
| Yes                                     | Ramp Width (in)       | 71.0  | Yes    | Ramp  | XSlope (%)              | 0.9  |  |  |
| N/A                                     | Flare Type LT         | N/A   | N/A    | Flare | Type RT                 | N/A  |  |  |
| N/A                                     | Flare Slope LT (%)    | N/A   | N/A    | Flare | Slope RT (%)            | N/A  |  |  |
| N/A                                     | Flare Traversable LT? | N/A   | N/A    | Flare | Traversable RT?         | N/A  |  |  |
| N/A                                     | Landing Length (in)   | N/A   | N/A    | DWS   | Provided?               | N/A  |  |  |
| N/A                                     | Landing Width (in)    | N/A   | N/A    | DWS   | Contrast?               | N/A  |  |  |
| N/A                                     | Landing Slope (%)     | N/A   | N/A    | DWS   | Length (in)             | N/A  |  |  |
| N/A                                     | Landing X Slope (%)   | N/A   | N/A    | DWS   | Full Width?             | N/A  |  |  |
| N/A                                     | Landing Curb? (Y/N)   | N/A   | N/A    | DWS   | Offset (in)             | N/A  |  |  |
| N/A                                     | Shared Landing?       | N/A   |        |       |                         |      |  |  |
| N/A                                     | Gutter Ponding?       | N/A   | N/A    | Gutte | r Slope (%)             | N/A  |  |  |
| N/A                                     | Gutter Lip Ht (in)    | N/A   | N/A    | Gutte | r X Slope (%)           | N/A  |  |  |
| N/A                                     | Painted X Walk1?      | Yes   | N/A    | Paint | ed X Walk2?             | N/A  |  |  |
|                                         | X Walk 1 Direction    | To S  |        | X Wa  | lk 2 Direction          | N/A  |  |  |
| N/A                                     | X Walk 1 Width (in)   | 118.0 | N/A    | X Wa  | lk 2 Width (in)         | N/A  |  |  |
|                                         | X Walk 1 Slope (%)    | 0.4   |        | X Wa  | lk 2 Slope (%)          | N/A  |  |  |
|                                         | X Walk 1 X Slope (%)  | 0.5   |        | X Wa  | lk 2 X Slope (%)        | N/A  |  |  |
| N/A                                     | Ramp inside XWalk1?   | Yes   | N/A    | Ramp  | inside XWalk2?          | N/A  |  |  |
|                                         | Road Slope (%)        | N/A   | N/A    | Clear | Space?                  | N/A  |  |  |
|                                         | Road X Slope (%)      | N/A   | N/A    | Clear | Space to XWalk (in)     | N/A  |  |  |
| N/A                                     | Any Obstructions?     | N/A   | N/A    | Storm | n Grate/Utility Hazard? | N/A  |  |  |
|                                         | Obstruction Type      |       |        | Storm | n Grate/Utility Type    |      |  |  |
|                                         |                       | N/A   |        |       |                         | N/A  |  |  |
|                                         |                       |       | Yes    | Surfa | ce Condition? (G/P)     | Good |  |  |