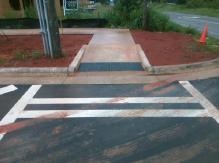

## **Access Compliance Report Public Rights-of-Way** (Curb Ramps)

Intersection ID: 2928 Main Street: PROSPERITY\_CHURCH\_RD Cross Street: RIDGE\_RD Location: NW ADA ID: CD2824373F98 Ramp Type: Perp Initial Pass/Fail: Fail **Overall Compliance: No Severity Score:** 12.5

**Codes/Mitigation Info/Possible Solution** 

RIDGE RD Street 1 Name Stop Condition-Street 2 Signal Street 2 Name N/A Stop Condition-Street 1 N/A

| F | Possible Solutions:           |
|---|-------------------------------|
|   | Remove & Replace Entire Ramp. |
| S | Surveyor Notes:               |
|   | N/A                           |
| F | PROW/ADA:                     |
|   | R304.2.2                      |
|   |                               |
|   |                               |

Total Cost: 1850.00

| Field Measurements/Component Compliance |                       |       |        |       |                         |      |  |  |
|-----------------------------------------|-----------------------|-------|--------|-------|-------------------------|------|--|--|
| Compliance Description                  |                       | Data  | Compli | ance  | Description             | Data |  |  |
| N/A                                     | Ramp Length (in)      | 96.0  | No     | Ramp  | Slope (%)               | 11.2 |  |  |
| Yes                                     | Ramp Width (in)       | 71.0  | Yes    | Ramp  | XSlope (%)              | 0.9  |  |  |
| N/A                                     | Flare Type LT         | N/A   | N/A    | Flare | Type RT                 | N/A  |  |  |
| N/A                                     | Flare Slope LT (%)    | N/A   | N/A    | Flare | Slope RT (%)            | N/A  |  |  |
| N/A                                     | Flare Traversable LT? | N/A   | N/A    | Flare | Traversable RT?         | N/A  |  |  |
| N/A                                     | Landing Length (in)   | N/A   | N/A    | DWS   | Provided?               | N/A  |  |  |
| N/A                                     | Landing Width (in)    | N/A   | N/A    | DWS   | Contrast?               | N/A  |  |  |
| N/A                                     | Landing Slope (%)     | N/A   | N/A    | DWS   | Length (in)             | N/A  |  |  |
| N/A                                     | Landing X Slope (%)   | N/A   | N/A    | DWS   | Full Width?             | N/A  |  |  |
| N/A                                     | Landing Curb? (Y/N)   | N/A   | N/A    | DWS   | Offset (in)             | N/A  |  |  |
| N/A                                     | Shared Landing?       | N/A   |        |       |                         |      |  |  |
| N/A                                     | Gutter Ponding?       | N/A   | N/A    | Gutte | r Slope (%)             | N/A  |  |  |
| N/A                                     | Gutter Lip Ht (in)    | N/A   | N/A    | Gutte | r X Slope (%)           | N/A  |  |  |
| N/A                                     | Painted X Walk1?      | Yes   | N/A    | Paint | ed X Walk2?             | N/A  |  |  |
|                                         | X Walk 1 Direction    | To S  |        | X Wa  | lk 2 Direction          | N/A  |  |  |
| N/A                                     | X Walk 1 Width (in)   | 118.0 | N/A    | X Wa  | lk 2 Width (in)         | N/A  |  |  |
|                                         | X Walk 1 Slope (%)    | 0.4   |        | X Wa  | lk 2 Slope (%)          | N/A  |  |  |
|                                         | X Walk 1 X Slope (%)  | 0.5   |        | X Wa  | lk 2 X Slope (%)        | N/A  |  |  |
| N/A                                     | Ramp inside XWalk1?   | Yes   | N/A    | Ramp  | inside XWalk2?          | N/A  |  |  |
|                                         | Road Slope (%)        | N/A   | N/A    | Clear | Space?                  | N/A  |  |  |
|                                         | Road X Slope (%)      | N/A   | N/A    | Clear | Space to XWalk (in)     | N/A  |  |  |
| N/A                                     | Any Obstructions?     | N/A   | N/A    | Storm | n Grate/Utility Hazard? | N/A  |  |  |
|                                         | Obstruction Type      |       |        | Storm | n Grate/Utility Type    |      |  |  |
|                                         |                       | N/A   |        |       |                         | N/A  |  |  |
|                                         |                       |       | Yes    | Surfa | ce Condition? (G/P)     | Good |  |  |