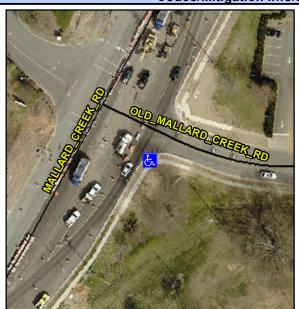

## **Access Compliance Report Public Rights-of-Way** (Curb Ramps)

Intersection ID: 5060 Main Street: MALLARD CREEK RD Cross Street: OLD\_MALLARD\_CREEK\_RD Location: ADA ID: CD287181147C Ramp Type: Perp Initial Pass/Fail: Fail **Overall Compliance: No** Severity Score: 36.25