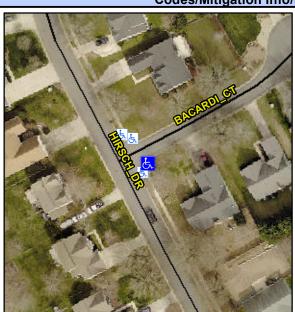

## Access Compliance Report Public Rights-of-Way (Curb Ramps)

Intersection ID: 28345 Main Street: BACARDI\_CT Cross Street: HIRSCH\_DR Location: SE

ADA ID: CD2A5B354039 Ramp Type: Perp Initial Pass/Fail: Fail Overall Compliance: No Severity Score: 8.75