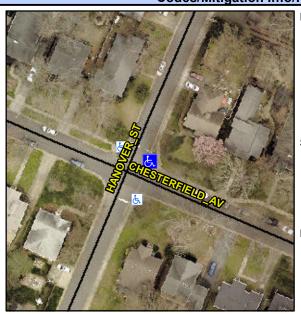

## Access Compliance Report Public Rights-of-Way (Curb Ramps)

Intersection ID: 14135 Main Street: CHESTERFIELD\_AV Cross Street: HANOVER\_ST Location: E

ADA ID: CD2E72996F87 Ramp Type: PerpDiag Initial Pass/Fail: Fail Overall Compliance: No Severity Score: 22.5

## Field Measurements/Component Compliance

Street 1 Name
Stop Condition-Street 2
Street 2 Name
Stop Condition-Street 1

HANOVER ST StopSign CHESTERFIELD AV None Possible Solutions:

Remove & Replace Curb Ramp With Two New Directional Ramps or Equivalent.