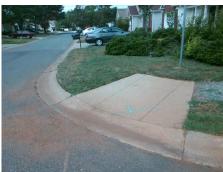

## Access Compliance Report Public Rights-of-Way (Curb Ramps)

Intersection ID: 6172 Main Street: DOUBLE\_SPRINGS\_CT Cross Street: RUMSTONE\_LN Location: W

ADA ID: CD31FF8F618D Ramp Type: Perp Initial Pass/Fail: Fail Overall Compliance: No Severity Score: 8.75

## Field Measurements/Component Compliance

Street 1 Name

DOUBLE SPRINGS CT
Stop Condition-Street 2
StopSign
Street 2 Name
N/A
Stop Condition-Street 1
N/A

Possible Solutions:

Remove & Replace Entire Ramp.

Surveyor Notes: