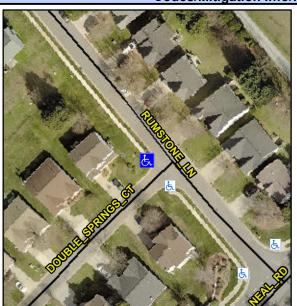

## Access Compliance Report Public Rights-of-Way (Curb Ramps)

Intersection ID: 6172 Main Street: DOUBLE\_SPRINGS\_CT Cross Street: RUMSTONE\_LN Location: W

ADA ID: CD31FF8F618D Ramp Type: Perp Initial Pass/Fail: Fail Overall Compliance: No Severity Score: 8.75

## Field Measurements/Component Compliance

Street 1 Name

DOUBLE SPRINGS CT
Stop Condition-Street 2
StopSign
Street 2 Name
N/A
Stop Condition-Street 1
N/A

Possible Solutions:

Remove & Replace Entire Ramp.

Surveyor Notes: