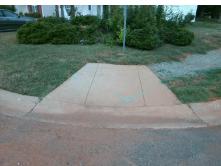

## Access Compliance Report Public Rights-of-Way (Curb Ramps)

Intersection ID: 6172 Main Street: DOUBLE\_SPRINGS\_CT Cross Street: RUMSTONE\_LN Location: W

ADA ID: CD31FF8F618D Ramp Type: Perp Initial Pass/Fail: Fail Overall Compliance: No Severity Score: 8.75

## Field Measurements/Component Compliance

Street 1 Name

DOUBLE SPRINGS CT
Stop Condition-Street 2
StopSign
Street 2 Name
N/A
Stop Condition-Street 1
N/A

Possible Solutions:

Remove & Replace Entire Ramp.

Surveyor Notes: