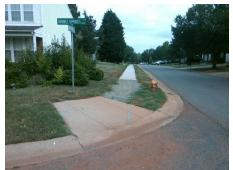

## Access Compliance Report Public Rights-of-Way (Curb Ramps)

Intersection ID: 6172 Main Street: DOUBLE\_SPRINGS\_CT Cross Street: RUMSTONE\_LN Location: W

ADA ID: CD31FF8F618D Ramp Type: Perp Initial Pass/Fail: Fail Overall Compliance: No Severity Score: 8.75

## Field Measurements/Component Compliance

Street 1 Name

DOUBLE SPRINGS CT
Stop Condition-Street 2
StopSign
Street 2 Name
N/A
Stop Condition-Street 1
N/A

Possible Solutions:

Remove & Replace Entire Ramp.

Surveyor Notes: