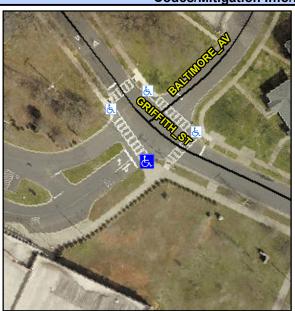

## Access Compliance Report Public Rights-of-Way (Curb Ramps)

Intersection ID: 15017 Main Street: BALTIMORE\_AV Cross Street: GRIFFITH\_ST Location: S

ADA ID: CD38865616CA Ramp Type: PerpDiag Initial Pass/Fail: Fail Overall Compliance: No Severity Score: 10

## Field Measurements/Component Compliance

Street 1 Name
Stop Condition-Street 2
Street 2 Name
Stop Condition-Street 1

GRIFFITH ST None BALTIMORE AV StopSign Possible Solutions:

Remove & Replace Curb Ramp With Two New Directional Ramps or Equivalent.