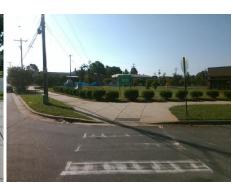

## Access Compliance Report Public Rights-of-Way (Curb Ramps)

Intersection ID: 15017 Main Street: BALTIMORE\_AV Cross Street: GRIFFITH\_ST Location: S

ADA ID: CD38865616CA Ramp Type: PerpDiag Initial Pass/Fail: Fail Overall Compliance: No Severity Score: 10

## Field Measurements/Component Compliance

Street 1 Name
Stop Condition-Street 2
Street 2 Name
Stop Condition-Street 1

GRIFFITH ST None BALTIMORE AV StopSign Possible Solutions:

Remove & Replace Curb Ramp With Two New Directional Ramps or Equivalent.