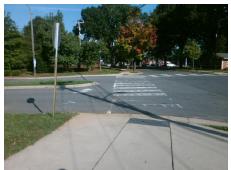

## Access Compliance Report Public Rights-of-Way (Curb Ramps)

Intersection ID: 15017 Main Street: BALTIMORE\_AV Cross Street: GRIFFITH\_ST Location: S

ADA ID: CD38865616CA Ramp Type: PerpDiag Initial Pass/Fail: Fail Overall Compliance: No Severity Score: 10

## Field Measurements/Component Compliance

Street 1 Name
Stop Condition-Street 2
Street 2 Name
Stop Condition-Street 1

GRIFFITH ST None BALTIMORE AV StopSign Possible Solutions:

Remove & Replace Curb Ramp With Two New Directional Ramps or Equivalent.