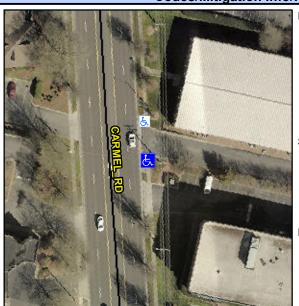

## **Access Compliance Report Public Rights-of-Way** (Curb Ramps)

Intersection ID: 10022634 Main Street: CARMEL RD Cross Street: N/A Location: SE Initial Pass/Fail: Fail **Overall Compliance: No Severity Score:** 12.5 **ADA ID: CD3AC2CBFBF5** Ramp Type: PerpDiag

Flare Traversable LT?

Flare Type LT

**ENTRANCE** Street 1 Name Stop Condition-Street 2 None **CARMEL RD** Street 2 Name Stop Condition-Street 1 None Possible Solutions: Compliance Description N/A Remove & Replace Curb Ramp With Two New Directional Ramps or Yes Equivalent. N/A N/A N/A N/A Surveyor Notes: N/A N/A N/A N/A N/A N/A PROW/ADA N/A Not Found, R304.5.3 N/A N/A N/A N/A