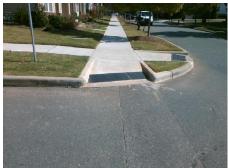

## Access Compliance Report Public Rights-of-Way (Curb Ramps)

Intersection ID: 52449 Main Street: TRANQUIL\_OAK\_PL Cross Street: PAT\_GARRETT\_ST Location: NE

ADA ID: CD3AF3850DE4 Ramp Type: Directional1 Initial Pass/Fail: Fail Overall Compliance: No Severity Score: 12.5

Total Cost:

1600.00

| Field Measurements/Component Compliance |                       |      |      |                             |      |  |  |
|-----------------------------------------|-----------------------|------|------|-----------------------------|------|--|--|
| Comp                                    | liance Description    | Data | Comp | liance Description          | Data |  |  |
| N/A                                     | Ramp Length (in)      | 66.0 | N/A  | Grade Break?                | N/A  |  |  |
| Yes                                     | Ramp Width (in)       | 68.0 | N/A  | Grade Break Slope (%)       | 0.0  |  |  |
| No                                      | Ramp Slope (%)        | 8.7  | N/A  | Grade Break XSlope (%)      | 0.0  |  |  |
| Yes                                     | Ramp XSlope (%)       | 0.2  |      |                             |      |  |  |
| N/A                                     | Flare Type LT         | N/A  | N/A  | Flare Type RT               | N/A  |  |  |
| N/A                                     | Flare Slope LT (%)    | N/A  | N/A  | Flare Slope RT (%)          | 0.0  |  |  |
| N/A                                     | Flare Traversable LT? | N/A  | N/A  | Flare Traversable RT?       | N/A  |  |  |
| N/A                                     | Landing Length (in)   | 0.0  | N/A  | DWS Provided?               | N/A  |  |  |
| N/A                                     | Landing Width (in)    | 0.0  | N/A  | DWS Contrast?               | N/A  |  |  |
| N/A                                     | Landing Slope (%)     | 0.0  | N/A  | DWS Length (in)             | N/A  |  |  |
| N/A                                     | Landing X Slope (%)   | 0.0  | N/A  | DWS Full Width?             | N/A  |  |  |
| N/A                                     | Landing Curb? (Y/N)   | N/A  | N/A  | DWS Offset LT (in)          | N/A  |  |  |
| N/A                                     | Shared Landing?       | N/A  | N/A  | DWS Offset RT (in)          | N/A  |  |  |
| N/A                                     | Gutter Ponding?       | 0.0  | N/A  | Gutter Slope (%)            | N/A  |  |  |
| N/A                                     | Gutter Lip Ht (in)    | 0.0  | N/A  | Gutter X Slope (%)          | N/A  |  |  |
| N/A                                     | Painted X Walk1?      | No   |      | Road Slope (%)              | 0.8  |  |  |
|                                         | X Walk 1 Direction    | To W |      | Road X Slope (%)            | 0.4  |  |  |
|                                         | X Walk 1 Width (in)   | N/A  |      | Clear Space?                | N/A  |  |  |
|                                         | X Walk 1 Slope (%)    | 0.8  | N/A  | Clear Space to XWalk (in)   | N/A  |  |  |
|                                         | X Walk 1 X Slope (%)  | 0.4  | N/A  | Storm Grate/Utility Hazard? | N/A  |  |  |
| N/A                                     | Ramp inside XWalk1?   | N/A  |      | Storm Grate/Utility Type    |      |  |  |
| N/A                                     | Any Obstructions?     | N/A  |      |                             | N/A  |  |  |
|                                         | Obstruction Type      |      | Yes  | Surface Condition? (G/P)    | Good |  |  |
|                                         |                       | N/A  | N/A  | Curb Slope (%)              | 4.9  |  |  |