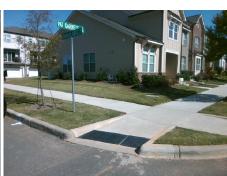

## Access Compliance Report Public Rights-of-Way (Curb Ramps)

Intersection ID: 52449 Main Street: TRANQUIL\_OAK\_PL Cross Street: PAT\_GARRETT\_ST Location: NE

ADA ID: CD3AF3850DE4 Ramp Type: Directional1 Initial Pass/Fail: Fail Overall Compliance: No Severity Score: 12.5

Total Cost:

1600.00

| Field Measurements/Component Compliance |                       |      |      |                             |      |  |  |
|-----------------------------------------|-----------------------|------|------|-----------------------------|------|--|--|
| Comp                                    | liance Description    | Data | Comp | liance Description          | Data |  |  |
| N/A                                     | Ramp Length (in)      | 66.0 | N/A  | Grade Break?                | N/A  |  |  |
| Yes                                     | Ramp Width (in)       | 68.0 | N/A  | Grade Break Slope (%)       | 0.0  |  |  |
| No                                      | Ramp Slope (%)        | 8.7  | N/A  | Grade Break XSlope (%)      | 0.0  |  |  |
| Yes                                     | Ramp XSlope (%)       | 0.2  |      |                             |      |  |  |
| N/A                                     | Flare Type LT         | N/A  | N/A  | Flare Type RT               | N/A  |  |  |
| N/A                                     | Flare Slope LT (%)    | N/A  | N/A  | Flare Slope RT (%)          | 0.0  |  |  |
| N/A                                     | Flare Traversable LT? | N/A  | N/A  | Flare Traversable RT?       | N/A  |  |  |
| N/A                                     | Landing Length (in)   | 0.0  | N/A  | DWS Provided?               | N/A  |  |  |
| N/A                                     | Landing Width (in)    | 0.0  | N/A  | DWS Contrast?               | N/A  |  |  |
| N/A                                     | Landing Slope (%)     | 0.0  | N/A  | DWS Length (in)             | N/A  |  |  |
| N/A                                     | Landing X Slope (%)   | 0.0  | N/A  | DWS Full Width?             | N/A  |  |  |
| N/A                                     | Landing Curb? (Y/N)   | N/A  | N/A  | DWS Offset LT (in)          | N/A  |  |  |
| N/A                                     | Shared Landing?       | N/A  | N/A  | DWS Offset RT (in)          | N/A  |  |  |
| N/A                                     | Gutter Ponding?       | 0.0  | N/A  | Gutter Slope (%)            | N/A  |  |  |
| N/A                                     | Gutter Lip Ht (in)    | 0.0  | N/A  | Gutter X Slope (%)          | N/A  |  |  |
| N/A                                     | Painted X Walk1?      | No   |      | Road Slope (%)              | 0.8  |  |  |
|                                         | X Walk 1 Direction    | To W |      | Road X Slope (%)            | 0.4  |  |  |
|                                         | X Walk 1 Width (in)   | N/A  |      | Clear Space?                | N/A  |  |  |
|                                         | X Walk 1 Slope (%)    | 0.8  | N/A  | Clear Space to XWalk (in)   | N/A  |  |  |
|                                         | X Walk 1 X Slope (%)  | 0.4  | N/A  | Storm Grate/Utility Hazard? | N/A  |  |  |
| N/A                                     | Ramp inside XWalk1?   | N/A  |      | Storm Grate/Utility Type    |      |  |  |
| N/A                                     | Any Obstructions?     | N/A  |      |                             | N/A  |  |  |
|                                         | Obstruction Type      |      | Yes  | Surface Condition? (G/P)    | Good |  |  |
|                                         |                       | N/A  | N/A  | Curb Slope (%)              | 4.9  |  |  |