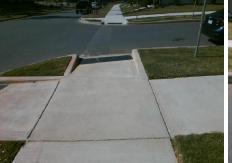

## Access Compliance Report Public Rights-of-Way (Curb Ramps)

Intersection ID: 52449 Main Street: TRANQUIL\_OAK\_PL Cross Street: PAT\_GARRETT\_ST Location: NE

ADA ID: CD3AF3850DE4 Ramp Type: Directional1 Initial Pass/Fail: Fail Overall Compliance: No Severity Score: 12.5

Total Cost:

1600.00

| Field Measurements/Component Compliance |                       |      |      |                             |      |  |  |
|-----------------------------------------|-----------------------|------|------|-----------------------------|------|--|--|
| Comp                                    | liance Description    | Data | Comp | liance Description          | Data |  |  |
| N/A                                     | Ramp Length (in)      | 66.0 | N/A  | Grade Break?                | N/A  |  |  |
| Yes                                     | Ramp Width (in)       | 68.0 | N/A  | Grade Break Slope (%)       | 0.0  |  |  |
| No                                      | Ramp Slope (%)        | 8.7  | N/A  | Grade Break XSlope (%)      | 0.0  |  |  |
| Yes                                     | Ramp XSlope (%)       | 0.2  |      |                             |      |  |  |
| N/A                                     | Flare Type LT         | N/A  | N/A  | Flare Type RT               | N/A  |  |  |
| N/A                                     | Flare Slope LT (%)    | N/A  | N/A  | Flare Slope RT (%)          | 0.0  |  |  |
| N/A                                     | Flare Traversable LT? | N/A  | N/A  | Flare Traversable RT?       | N/A  |  |  |
| N/A                                     | Landing Length (in)   | 0.0  | N/A  | DWS Provided?               | N/A  |  |  |
| N/A                                     | Landing Width (in)    | 0.0  | N/A  | DWS Contrast?               | N/A  |  |  |
| N/A                                     | Landing Slope (%)     | 0.0  | N/A  | DWS Length (in)             | N/A  |  |  |
| N/A                                     | Landing X Slope (%)   | 0.0  | N/A  | DWS Full Width?             | N/A  |  |  |
| N/A                                     | Landing Curb? (Y/N)   | N/A  | N/A  | DWS Offset LT (in)          | N/A  |  |  |
| N/A                                     | Shared Landing?       | N/A  | N/A  | DWS Offset RT (in)          | N/A  |  |  |
| N/A                                     | Gutter Ponding?       | 0.0  | N/A  | Gutter Slope (%)            | N/A  |  |  |
| N/A                                     | Gutter Lip Ht (in)    | 0.0  | N/A  | Gutter X Slope (%)          | N/A  |  |  |
| N/A                                     | Painted X Walk1?      | No   |      | Road Slope (%)              | 0.8  |  |  |
|                                         | X Walk 1 Direction    | To W |      | Road X Slope (%)            | 0.4  |  |  |
|                                         | X Walk 1 Width (in)   | N/A  |      | Clear Space?                | N/A  |  |  |
|                                         | X Walk 1 Slope (%)    | 0.8  | N/A  | Clear Space to XWalk (in)   | N/A  |  |  |
|                                         | X Walk 1 X Slope (%)  | 0.4  | N/A  | Storm Grate/Utility Hazard? | N/A  |  |  |
| N/A                                     | Ramp inside XWalk1?   | N/A  |      | Storm Grate/Utility Type    |      |  |  |
| N/A                                     | Any Obstructions?     | N/A  |      |                             | N/A  |  |  |
|                                         | Obstruction Type      |      | Yes  | Surface Condition? (G/P)    | Good |  |  |
|                                         |                       | N/A  | N/A  | Curb Slope (%)              | 4.9  |  |  |