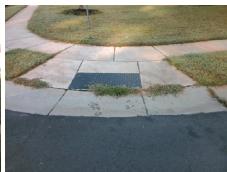

## **Access Compliance Report Public Rights-of-Way** (Curb Ramps)

Intersection ID: 50593 Main Street: LUSTERLEAF HOLLY RD Cross Street: GRAY\_WILLOW\_RD Location: NW ADA ID: CD3B344A0118 Ramp Type: Perp Initial Pass/Fail: Fail **Overall Compliance: No Severity Score:** 8.75

Total Cost: 1850.00

| Field Measurements/Component Compliance |                |                     |      |        |        |                       |      |
|-----------------------------------------|----------------|---------------------|------|--------|--------|-----------------------|------|
| Compliance Description                  |                |                     | Data | Compli | ance   | Description           | Data |
| N                                       | I/A Ra         | amp Length (in)     | 49.5 | Yes    | Ramp   | Slope (%)             | 5.5  |
| N                                       | lo Ra          | amp Width (in)      | 47.0 | Yes    | Ramp   | XSlope (%)            | 1.1  |
| N                                       | I/A Fla        | are Type LT         | N/A  | N/A    | Flare  | Type RT               | N/A  |
| N                                       | I/A Fla        | are Slope LT (%)    | N/A  | N/A    | Flare  | Slope RT (%)          | N/A  |
| N                                       | I/A Fla        | are Traversable LT? | N/A  | N/A    | Flare  | Traversable RT?       | N/A  |
| N                                       | I/A La         | nding Length (in)   | N/A  | N/A    | DWS    | Provided?             | N/A  |
| N                                       | I/A La         | nding Width (in)    | N/A  | N/A    | DWS    | Contrast?             | N/A  |
| N                                       | I/A La         | nding Slope (%)     | N/A  | N/A    | DWS    | Length (in)           | N/A  |
| N                                       | I/A La         | nding X Slope (%)   | N/A  | N/A    | DWS    | Full Width?           | N/A  |
| N                                       | I/A La         | nding Curb? (Y/N)   | N/A  | N/A    | DWS    | Offset (in)           | N/A  |
| N                                       | I/A Sh         | ared Landing?       | N/A  |        |        |                       |      |
| N                                       | I/A G          | utter Ponding?      | N/A  | N/A    | Gutte  | r Slope (%)           | N/A  |
| N                                       | I/ <b>A</b> Gu | utter Lip Ht (in)   | N/A  | N/A    | Gutte  | r X Slope (%)         | N/A  |
| N                                       | I/A Pa         | inted X Walk1?      | No   | N/A    | Painte | ed X Walk2?           | N/A  |
|                                         | X              | Walk 1 Direction    | То Е |        | X Wal  | lk 2 Direction        | N/A  |
| N                                       | I/A X          | Walk 1 Width (in)   | N/A  | N/A    | X Wal  | lk 2 Width (in)       | N/A  |
|                                         | X              | Walk 1 Slope (%)    | 1.2  |        | X Wal  | lk 2 Slope (%)        | N/A  |
|                                         | X              | Walk 1 X Slope (%)  | 2.4  |        | X Wal  | lk 2 X Slope (%)      | N/A  |
| N                                       | I/A Ra         | amp inside XWalk1?  | N/A  | N/A    | Ramp   | inside XWalk2?        | N/A  |
|                                         | Ro             | oad Slope (%)       | N/A  | N/A    | Clear  | Space?                | N/A  |
|                                         | Ro             | oad X Slope (%)     | N/A  | N/A    | Clear  | Space to XWalk (in)   | N/A  |
| N                                       | <b>I/A</b> Ar  | ny Obstructions?    | N/A  | N/A    | Storm  | Grate/Utility Hazard? | N/A  |
|                                         | Ol             | ostruction Type     |      |        | Storm  | Grate/Utility Type    |      |
|                                         |                |                     | N/A  |        |        |                       | N/A  |
|                                         |                |                     |      | Yes    | Surfac | ce Condition? (G/P)   | Good |
|                                         |                |                     |      |        |        |                       |      |