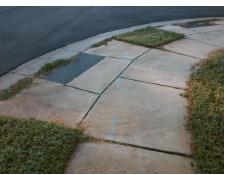

## **Access Compliance Report Public Rights-of-Way** (Curb Ramps)

Intersection ID: 50593 Main Street: LUSTERLEAF HOLLY RD Cross Street: GRAY\_WILLOW\_RD Location: NW ADA ID: CD3B344A0118 Ramp Type: Perp Initial Pass/Fail: Fail **Overall Compliance: No Severity Score:** 8.75

Total Cost: 1850.00

| Field Measurements/Component Compliance |                |                     |      |        |        |                       |      |
|-----------------------------------------|----------------|---------------------|------|--------|--------|-----------------------|------|
| Compliance Description                  |                |                     | Data | Compli | ance   | Description           | Data |
| N                                       | I/A Ra         | amp Length (in)     | 49.5 | Yes    | Ramp   | Slope (%)             | 5.5  |
| N                                       | lo Ra          | amp Width (in)      | 47.0 | Yes    | Ramp   | XSlope (%)            | 1.1  |
| N                                       | I/A Fla        | are Type LT         | N/A  | N/A    | Flare  | Type RT               | N/A  |
| N                                       | I/A Fla        | are Slope LT (%)    | N/A  | N/A    | Flare  | Slope RT (%)          | N/A  |
| N                                       | I/A Fla        | are Traversable LT? | N/A  | N/A    | Flare  | Traversable RT?       | N/A  |
| N                                       | I/A La         | nding Length (in)   | N/A  | N/A    | DWS    | Provided?             | N/A  |
| N                                       | I/A La         | nding Width (in)    | N/A  | N/A    | DWS    | Contrast?             | N/A  |
| N                                       | I/A La         | nding Slope (%)     | N/A  | N/A    | DWS    | Length (in)           | N/A  |
| N                                       | I/A La         | nding X Slope (%)   | N/A  | N/A    | DWS    | Full Width?           | N/A  |
| N                                       | I/A La         | nding Curb? (Y/N)   | N/A  | N/A    | DWS    | Offset (in)           | N/A  |
| N                                       | I/A Sh         | ared Landing?       | N/A  |        |        |                       |      |
| N                                       | I/A G          | utter Ponding?      | N/A  | N/A    | Gutte  | r Slope (%)           | N/A  |
| N                                       | I/ <b>A</b> Gu | utter Lip Ht (in)   | N/A  | N/A    | Gutte  | r X Slope (%)         | N/A  |
| N                                       | I/A Pa         | inted X Walk1?      | No   | N/A    | Painte | ed X Walk2?           | N/A  |
|                                         | X              | Walk 1 Direction    | То Е |        | X Wal  | lk 2 Direction        | N/A  |
| N                                       | I/A X          | Walk 1 Width (in)   | N/A  | N/A    | X Wal  | lk 2 Width (in)       | N/A  |
|                                         | X              | Walk 1 Slope (%)    | 1.2  |        | X Wal  | lk 2 Slope (%)        | N/A  |
|                                         | X              | Walk 1 X Slope (%)  | 2.4  |        | X Wal  | lk 2 X Slope (%)      | N/A  |
| N                                       | I/A Ra         | amp inside XWalk1?  | N/A  | N/A    | Ramp   | inside XWalk2?        | N/A  |
|                                         | Ro             | oad Slope (%)       | N/A  | N/A    | Clear  | Space?                | N/A  |
|                                         | Ro             | oad X Slope (%)     | N/A  | N/A    | Clear  | Space to XWalk (in)   | N/A  |
| N                                       | <b>I/A</b> Ar  | ny Obstructions?    | N/A  | N/A    | Storm  | Grate/Utility Hazard? | N/A  |
|                                         | Ol             | ostruction Type     |      |        | Storm  | Grate/Utility Type    |      |
|                                         |                |                     | N/A  |        |        |                       | N/A  |
|                                         |                |                     |      | Yes    | Surfac | ce Condition? (G/P)   | Good |
|                                         |                |                     |      |        |        |                       |      |