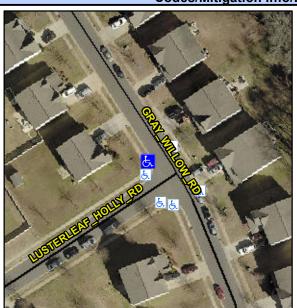

## **Access Compliance Report Public Rights-of-Way** (Curb Ramps)

Intersection ID: 50593 Main Street: LUSTERLEAF HOLLY RD Cross Street: GRAY\_WILLOW\_RD Location: NW ADA ID: CD3B344A0118 Ramp Type: Perp Initial Pass/Fail: Fail **Overall Compliance: No Severity Score:** 8.75

**Codes/Mitigation Info/Possible Solution** 

**GRAY WILLOW RD** Street 1 Name Stop Condition-Street 2 None Street 2 Name N/A Stop Condition-Street 1 N/A

Possible Solutions: Remove & Replace Entire Ramp. Surveyor Notes: N/A PROW/ADA: Not Found, R304.5.1