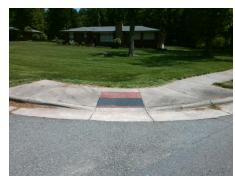

Possible Solutions:

Remove & Replace Entire Ramp.

Surveyor Notes:

N/A

PROW/ADA:

Not Found, R304.5.1

Total Cost: \$ 1850.00

| Fleid Measurements/Component Compliance |                       |      |                        |                             |      |
|-----------------------------------------|-----------------------|------|------------------------|-----------------------------|------|
| Compliance Description                  |                       | Data | Compliance Description |                             | Data |
| N/A                                     | Ramp Length (in)      | 49.0 | Yes                    | Ramp Slope (%)              | 6.1  |
| No                                      | Ramp Width (in)       | 47.5 | Yes                    | Ramp XSlope (%)             | 1.8  |
| N/A                                     | Flare Type LT         | N/A  | N/A                    | Flare Type RT               | N/A  |
| N/A                                     | Flare Slope LT (%)    | N/A  | N/A                    | Flare Slope RT (%)          | N/A  |
| N/A                                     | Flare Traversable LT? | N/A  | N/A                    | Flare Traversable RT?       | N/A  |
| N/A                                     | Landing Length (in)   | N/A  | N/A                    | DWS Provided?               | N/A  |
| N/A                                     | Landing Width (in)    | N/A  | N/A                    | DWS Contrast?               | N/A  |
| N/A                                     | Landing Slope (%)     | N/A  | N/A                    | DWS Length (in)             | N/A  |
| N/A                                     | Landing X Slope (%)   | N/A  | N/A                    | DWS Full Width?             | N/A  |
| N/A                                     | Landing Curb? (Y/N)   | N/A  | N/A                    | DWS Offset (in)             | N/A  |
| N/A                                     | Shared Landing?       | N/A  |                        |                             |      |
| N/A                                     | Gutter Ponding?       | N/A  | N/A                    | Gutter Slope (%)            | N/A  |
| N/A                                     | Gutter Lip Ht (in)    | N/A  | N/A                    | Gutter X Slope (%)          | N/A  |
| N/A                                     | Painted X Walk1?      | No   | N/A                    | Painted X Walk2?            | N/A  |
|                                         | X Walk 1 Direction    | To N |                        | X Walk 2 Direction          | N/A  |
| N/A                                     | X Walk 1 Width (in)   | N/A  | N/A                    | X Walk 2 Width (in)         | N/A  |
|                                         | X Walk 1 Slope (%)    | 1.9  |                        | X Walk 2 Slope (%)          | N/A  |
|                                         | X Walk 1 X Slope (%)  | 4.1  |                        | X Walk 2 X Slope (%)        | N/A  |
| N/A                                     | Ramp inside XWalk1?   | N/A  | N/A                    | Ramp inside XWalk2?         | N/A  |
|                                         | Road Slope (%)        | N/A  | N/A                    | Clear Space?                | N/A  |
|                                         | Road X Slope (%)      | N/A  | N/A                    | Clear Space to XWalk (in)   | N/A  |
| N/A                                     | Any Obstructions?     | N/A  | N/A                    | Storm Grate/Utility Hazard? | N/A  |
|                                         | Obstruction Type      |      | l                      | Storm Grate/Utility Type    |      |
|                                         |                       | N/A  |                        |                             | N/A  |
|                                         |                       |      | Yes                    | Surface Condition? (G/P)    | Good |