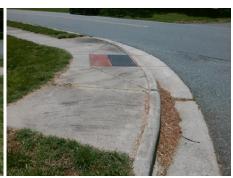

Possible Solutions:

Remove & Replace Entire Ramp.

Surveyor Notes:

N/A

PROW/ADA:

Not Found, R304.5.1

Total Cost: \$ 1850.00

| Fleid Measurements/Component Compliance |                       |      |                        |                             |      |
|-----------------------------------------|-----------------------|------|------------------------|-----------------------------|------|
| Compliance Description                  |                       | Data | Compliance Description |                             | Data |
| N/A                                     | Ramp Length (in)      | 49.0 | Yes                    | Ramp Slope (%)              | 6.1  |
| No                                      | Ramp Width (in)       | 47.5 | Yes                    | Ramp XSlope (%)             | 1.8  |
| N/A                                     | Flare Type LT         | N/A  | N/A                    | Flare Type RT               | N/A  |
| N/A                                     | Flare Slope LT (%)    | N/A  | N/A                    | Flare Slope RT (%)          | N/A  |
| N/A                                     | Flare Traversable LT? | N/A  | N/A                    | Flare Traversable RT?       | N/A  |
| N/A                                     | Landing Length (in)   | N/A  | N/A                    | DWS Provided?               | N/A  |
| N/A                                     | Landing Width (in)    | N/A  | N/A                    | DWS Contrast?               | N/A  |
| N/A                                     | Landing Slope (%)     | N/A  | N/A                    | DWS Length (in)             | N/A  |
| N/A                                     | Landing X Slope (%)   | N/A  | N/A                    | DWS Full Width?             | N/A  |
| N/A                                     | Landing Curb? (Y/N)   | N/A  | N/A                    | DWS Offset (in)             | N/A  |
| N/A                                     | Shared Landing?       | N/A  |                        |                             |      |
| N/A                                     | Gutter Ponding?       | N/A  | N/A                    | Gutter Slope (%)            | N/A  |
| N/A                                     | Gutter Lip Ht (in)    | N/A  | N/A                    | Gutter X Slope (%)          | N/A  |
| N/A                                     | Painted X Walk1?      | No   | N/A                    | Painted X Walk2?            | N/A  |
|                                         | X Walk 1 Direction    | To N |                        | X Walk 2 Direction          | N/A  |
| N/A                                     | X Walk 1 Width (in)   | N/A  | N/A                    | X Walk 2 Width (in)         | N/A  |
|                                         | X Walk 1 Slope (%)    | 1.9  |                        | X Walk 2 Slope (%)          | N/A  |
|                                         | X Walk 1 X Slope (%)  | 4.1  |                        | X Walk 2 X Slope (%)        | N/A  |
| N/A                                     | Ramp inside XWalk1?   | N/A  | N/A                    | Ramp inside XWalk2?         | N/A  |
|                                         | Road Slope (%)        | N/A  | N/A                    | Clear Space?                | N/A  |
|                                         | Road X Slope (%)      | N/A  | N/A                    | Clear Space to XWalk (in)   | N/A  |
| N/A                                     | Any Obstructions?     | N/A  | N/A                    | Storm Grate/Utility Hazard? | N/A  |
|                                         | Obstruction Type      |      | l                      | Storm Grate/Utility Type    |      |
|                                         |                       | N/A  |                        |                             | N/A  |
|                                         |                       |      | Yes                    | Surface Condition? (G/P)    | Good |