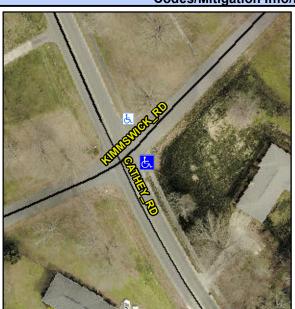

## Access Compliance Report Public Rights-of-Way (Curb Ramps)

Intersection ID: 6226 Main Street: CATHEY\_RD Cross Street: KIMMSWICK\_RD Location: S

ADA ID: CD42479F1B03 Ramp Type: Perp Initial Pass/Fail: Fail Overall Compliance: No Severity Score: 8.75