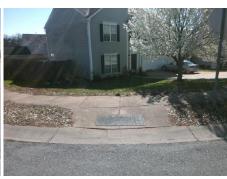

## Field Measurements/Component Compliance

Street 1 Name
Stop Condition-Street 2
Street 2 Name
Stop Condition-Street 1

BUCKVALLEY DR None ROBANNA CT StopSign Possible Solutions:

Remove & Replace Curb Ramp With
Two New Directional Ramps or
Equivalent.

Surveyor Notes:
N/A

PROW/ADA:
R304.2.1, R304.2.2-Perp, R304.3.2-Para, R304.5.3, R305.2

Total Cost: \$ 3200.00

| Field Measurements/Component Compilance |                       |        |                        |                             |      |
|-----------------------------------------|-----------------------|--------|------------------------|-----------------------------|------|
| Compliance Description D                |                       | Data   | Compliance Description |                             | Data |
| N/A                                     | Ramp Length (in)      | 49.5   | Yes                    | Ramp Slope (%)              | 6.3  |
| Yes                                     | Ramp Width (in)       | 48.0   | Yes                    | Ramp XSlope (%)             | 1.2  |
| N/A                                     | Flare Type LT         | Sloped | N/A                    | Flare Type RT               | N/A  |
| N/A                                     | Flare Slope LT (%)    | 2.2    | Yes                    | Flare Slope RT (%)          | 6.9  |
| N/A                                     | Flare Traversable LT? | Yes    | N/A                    | Flare Traversable RT?       | Yes  |
| No                                      | Landing Length (in)   | 44.0   | Yes                    | DWS Provided?               | Yes  |
| Yes                                     | Landing Width (in)    | 48.0   | Yes                    | DWS Contrast?               | Yes  |
| No                                      | Landing Slope (%)     | 4.6    | Yes                    | DWS Length (in)             | 24.0 |
| No                                      | Landing X Slope (%)   | 2.7    | Yes                    | DWS Full Width?             | Yes  |
| N/A                                     | Landing Curb? (Y/N)   | No     | No                     | DWS Offset (in)             | 5.0  |
| N/A                                     | Shared Landing?       | No     |                        |                             |      |
| Yes                                     | Gutter Ponding?       | No     | Yes                    | Gutter Slope (%)            | 0.6  |
| Yes                                     | Gutter Lip Ht (in)    | 0.0    | Yes                    | Gutter X Slope (%)          | 1.7  |
| N/A                                     | Painted X Walk1?      | No     | N/A                    | Painted X Walk2?            | No   |
|                                         | X Walk 1 Direction    | To N   |                        | X Walk 2 Direction          | To W |
| N/A                                     | X Walk 1 Width (in)   | N/A    | N/A                    | X Walk 2 Width (in)         | N/A  |
|                                         | X Walk 1 Slope (%)    | 0.7    |                        | X Walk 2 Slope (%)          | 6.2  |
|                                         | X Walk 1 X Slope (%)  | 5.0    |                        | X Walk 2 X Slope (%)        | 1.5  |
| N/A                                     | Ramp inside XWalk1?   | N/A    | N/A                    | Ramp inside XWalk2?         | N/A  |
|                                         | Road Slope (%)        | 2.1    | N/A                    | Clear Space?                | Yes  |
|                                         | Road X Slope (%)      | 4.8    | N/A                    | Clear Space to XWalk (in)   | N/A  |
| Yes                                     | Any Obstructions?     | No     | Yes                    | Storm Grate/Utility Hazard? | No   |
|                                         | Obstruction Type      |        |                        | Storm Grate/Utility Type    |      |
|                                         |                       | N/A    |                        |                             | N/A  |
|                                         |                       |        | Yes                    | Surface Condition? (G/P)    | Good |