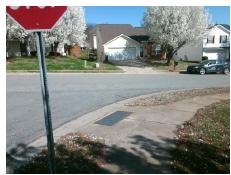

## Field Measurements/Component Compliance

Street 1 Name
Stop Condition-Street 2
Street 2 Name
Stop Condition-Street 1

BUCKVALLEY DR None ROBANNA CT StopSign Possible Solutions:

Remove & Replace Curb Ramp With
Two New Directional Ramps or
Equivalent.

Surveyor Notes:
N/A

PROW/ADA:
R304.2.1, R304.2.2-Perp, R304.3.2-Para, R304.5.3, R305.2

Total Cost: \$ 3200.00

| Field Measurements/Component Compilance |                       |        |                        |                             |      |
|-----------------------------------------|-----------------------|--------|------------------------|-----------------------------|------|
| Compliance Description D                |                       | Data   | Compliance Description |                             | Data |
| N/A                                     | Ramp Length (in)      | 49.5   | Yes                    | Ramp Slope (%)              | 6.3  |
| Yes                                     | Ramp Width (in)       | 48.0   | Yes                    | Ramp XSlope (%)             | 1.2  |
| N/A                                     | Flare Type LT         | Sloped | N/A                    | Flare Type RT               | N/A  |
| N/A                                     | Flare Slope LT (%)    | 2.2    | Yes                    | Flare Slope RT (%)          | 6.9  |
| N/A                                     | Flare Traversable LT? | Yes    | N/A                    | Flare Traversable RT?       | Yes  |
| No                                      | Landing Length (in)   | 44.0   | Yes                    | DWS Provided?               | Yes  |
| Yes                                     | Landing Width (in)    | 48.0   | Yes                    | DWS Contrast?               | Yes  |
| No                                      | Landing Slope (%)     | 4.6    | Yes                    | DWS Length (in)             | 24.0 |
| No                                      | Landing X Slope (%)   | 2.7    | Yes                    | DWS Full Width?             | Yes  |
| N/A                                     | Landing Curb? (Y/N)   | No     | No                     | DWS Offset (in)             | 5.0  |
| N/A                                     | Shared Landing?       | No     |                        |                             |      |
| Yes                                     | Gutter Ponding?       | No     | Yes                    | Gutter Slope (%)            | 0.6  |
| Yes                                     | Gutter Lip Ht (in)    | 0.0    | Yes                    | Gutter X Slope (%)          | 1.7  |
| N/A                                     | Painted X Walk1?      | No     | N/A                    | Painted X Walk2?            | No   |
|                                         | X Walk 1 Direction    | To N   |                        | X Walk 2 Direction          | To W |
| N/A                                     | X Walk 1 Width (in)   | N/A    | N/A                    | X Walk 2 Width (in)         | N/A  |
|                                         | X Walk 1 Slope (%)    | 0.7    |                        | X Walk 2 Slope (%)          | 6.2  |
|                                         | X Walk 1 X Slope (%)  | 5.0    |                        | X Walk 2 X Slope (%)        | 1.5  |
| N/A                                     | Ramp inside XWalk1?   | N/A    | N/A                    | Ramp inside XWalk2?         | N/A  |
|                                         | Road Slope (%)        | 2.1    | N/A                    | Clear Space?                | Yes  |
|                                         | Road X Slope (%)      | 4.8    | N/A                    | Clear Space to XWalk (in)   | N/A  |
| Yes                                     | Any Obstructions?     | No     | Yes                    | Storm Grate/Utility Hazard? | No   |
|                                         | Obstruction Type      |        |                        | Storm Grate/Utility Type    |      |
|                                         |                       | N/A    |                        |                             | N/A  |
|                                         |                       |        | Yes                    | Surface Condition? (G/P)    | Good |