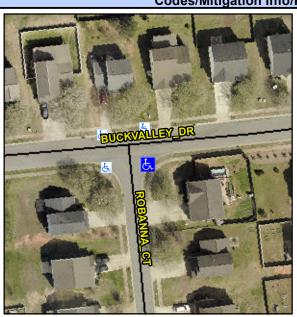

## Access Compliance Report Public Rights-of-Way (Curb Ramps)

Intersection ID: 29375 Main Street: BUCKVALLEY\_DR Cross Street: ROBANNA\_CT Location: SE

ADA ID: CD463D744F08 Ramp Type: PerpDiag Initial Pass/Fail: Pass Overall Compliance: No Severity Score: 0