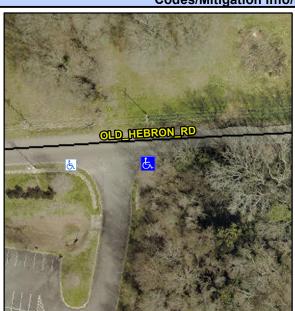

## Access Compliance Report Public Rights-of-Way (Curb Ramps)

Intersection ID: 10033418 Main Street: OLD\_HEBRON\_RD Cross Street: N/A Location: SE

ADA ID: CD47BDDD16EF Ramp Type: PerpDiag Initial Pass/Fail: Fail Overall Compliance: No Severity Score: 25

## Field Measurements/Component Compliance

Street 1 Name
OLD HEBRON RD
Stop Condition-Street 2
None
Street 2 Name
ENTRANCE
Stop Condition-Street 1
None

Possible Solutions:

Remove & Replace Curb Ramp With
Two New Directional Ramps or
Equivalent.