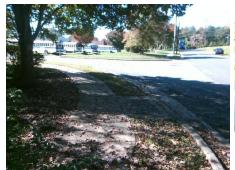

## Access Compliance Report Public Rights-of-Way (Curb Ramps)

Intersection ID: 10033418 Main Street: OLD\_HEBRON\_RD Cross Street: N/A Location: SE

ADA ID: CD47BDDD16EF Ramp Type: PerpDiag Initial Pass/Fail: Fail Overall Compliance: No Severity Score: 25

## Field Measurements/Component Compliance

Street 1 Name
OLD HEBRON RD
Stop Condition-Street 2
None
Street 2 Name
ENTRANCE
Stop Condition-Street 1
None

Possible Solutions:

Remove & Replace Curb Ramp With
Two New Directional Ramps or
Equivalent.