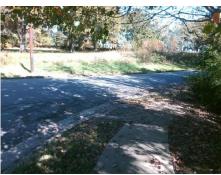

## Access Compliance Report Public Rights-of-Way (Curb Ramps)

Intersection ID: 10033418 Main Street: OLD\_HEBRON\_RD Cross Street: N/A Location: SE

ADA ID: CD47BDDD16EF Ramp Type: PerpDiag Initial Pass/Fail: Fail Overall Compliance: No Severity Score: 25

## Field Measurements/Component Compliance

Street 1 Name
OLD HEBRON RD
Stop Condition-Street 2
None
Street 2 Name
ENTRANCE
Stop Condition-Street 1
None

Possible Solutions:

Remove & Replace Curb Ramp With
Two New Directional Ramps or
Equivalent.