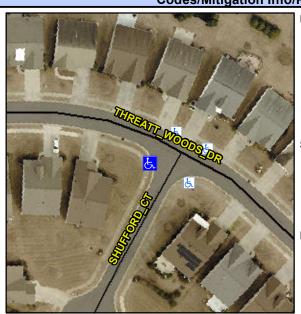

## Access Compliance Report Public Rights-of-Way (Curb Ramps)

Intersection ID: 46735 Main Street: SHUFFORD\_CT Cross Street: THREATT\_WOODS\_DR Location: W

ADA ID: CD4FC5428883 Ramp Type: PerpDiag Initial Pass/Fail: Fail Overall Compliance: No Severity Score: 21.25

## Field Measurements/Component Compliance

Street 1 Name
Stop Condition-Street 2
Street 2 Name
Stop Condition-Street 1

SHUFFORD CT StopSign THREATT WOODS DR None Possible Solutions:

Remove & Replace Curb Ramp With
Two New Directional Ramps or
Equivalent.