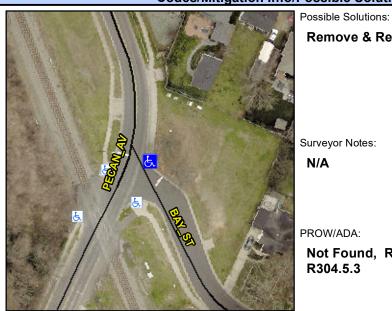

## **Access Compliance Report Public Rights-of-Way** (Curb Ramps)

Intersection ID: 13761 Main Street: BAY\_ST Cross Street: PECAN\_AV Location: **Overall Compliance: No Severity Score:** ADA ID: CD6022648894 Ramp Type: Perp Initial Pass/Fail: Fail 22.5

**Codes/Mitigation Info/Possible Solution** 

**BAY ST** Street 1 Name Stop Condition-Street 2 StopSign Street 2 Name N/A Stop Condition-Street 1 N/A

| Remove & Replace Entire Ramp.              |
|--------------------------------------------|
|                                            |
| Surveyor Notes:                            |
| N/A                                        |
| PROW/ADA:                                  |
| Not Found, R304.5.1, R304.2.2,<br>R304.5.3 |
|                                            |
|                                            |
|                                            |