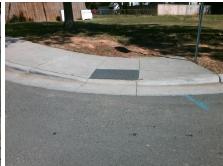

**Codes/Mitigation Info/Possible Solution** 

**BAY ST** Street 1 Name Stop Condition-Street 2 StopSign Street 2 Name N/A Stop Condition-Street 1 N/A

| Remove & Replace Entire Ramp.              |
|--------------------------------------------|
|                                            |
| Surveyor Notes:                            |
| N/A                                        |
| PROW/ADA:                                  |
| Not Found, R304.5.1, R304.2.2,<br>R304.5.3 |
|                                            |
|                                            |
|                                            |

Total Cost: 1850.00

| Field Measurements/Component Compliance |                       |       |                        |                             |      |  |
|-----------------------------------------|-----------------------|-------|------------------------|-----------------------------|------|--|
| Compliance Description                  |                       | Data  | Compliance Description |                             | Data |  |
| N/A                                     | Ramp Length (in)      | 72.0  | No                     | Ramp Slope (%)              | 8.4  |  |
| No                                      | Ramp Width (in)       | 42.0  | No                     | Ramp XSlope (%)             | 3.1  |  |
| N/A                                     | Flare Type LT         | N/A   | N/A                    | Flare Type RT               | N/A  |  |
| N/A                                     | Flare Slope LT (%)    | N/A   | N/A                    | Flare Slope RT (%)          | N/A  |  |
| N/A                                     | Flare Traversable LT? | N/A   | N/A                    | Flare Traversable RT?       | N/A  |  |
| N/A                                     | Landing Length (in)   | N/A   | N/A                    | DWS Provided?               | N/A  |  |
| N/A                                     | Landing Width (in)    | N/A   | N/A                    | DWS Contrast?               | N/A  |  |
| N/A                                     | Landing Slope (%)     | N/A   | N/A                    | DWS Length (in)             | N/A  |  |
| N/A                                     | Landing X Slope (%)   | N/A   | N/A                    | DWS Full Width?             | N/A  |  |
| N/A                                     | Landing Curb? (Y/N)   | N/A   | N/A                    | DWS Offset (in)             | N/A  |  |
| N/A                                     | Shared Landing?       | N/A   |                        |                             |      |  |
| N/A                                     | Gutter Ponding?       | N/A   | N/A                    | Gutter Slope (%)            | N/A  |  |
| N/A                                     | Gutter Lip Ht (in)    | N/A   | N/A                    | Gutter X Slope (%)          | N/A  |  |
| N/A                                     | Painted X Walk1?      | No    | N/A                    | Painted X Walk2?            | N/A  |  |
|                                         | X Walk 1 Direction    | To SW |                        | X Walk 2 Direction          | N/A  |  |
| N/A                                     | X Walk 1 Width (in)   | N/A   | N/A                    | X Walk 2 Width (in)         | N/A  |  |
|                                         | X Walk 1 Slope (%)    | 4.2   |                        | X Walk 2 Slope (%)          | N/A  |  |
|                                         | X Walk 1 X Slope (%)  | 1.9   |                        | X Walk 2 X Slope (%)        | N/A  |  |
| N/A                                     | Ramp inside XWalk1?   | N/A   | N/A                    | Ramp inside XWalk2?         | N/A  |  |
|                                         | Road Slope (%)        | N/A   | N/A                    | Clear Space?                | N/A  |  |
|                                         | Road X Slope (%)      | N/A   | N/A                    | Clear Space to XWalk (in)   | N/A  |  |
| N/A                                     | Any Obstructions?     | N/A   | N/A                    | Storm Grate/Utility Hazard? | N/A  |  |
|                                         | Obstruction Type      |       |                        | Storm Grate/Utility Type    |      |  |
|                                         |                       | N/A   |                        |                             | N/A  |  |
|                                         |                       |       | Yes                    | Surface Condition? (G/P)    | Good |  |
|                                         | STOP                  |       |                        |                             |      |  |