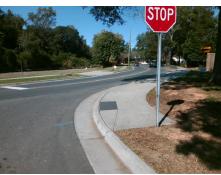

**Codes/Mitigation Info/Possible Solution** 

**BAY ST** Street 1 Name Stop Condition-Street 2 StopSign Street 2 Name N/A Stop Condition-Street 1 N/A

| Remove & Replace Entire Ramp.              |
|--------------------------------------------|
|                                            |
| Surveyor Notes:                            |
| N/A                                        |
| PROW/ADA:                                  |
| Not Found, R304.5.1, R304.2.2,<br>R304.5.3 |
|                                            |
|                                            |
|                                            |

Total Cost: 1850.00

| Field Measurements/Component Compliance |                       |       |                        |                             |      |  |
|-----------------------------------------|-----------------------|-------|------------------------|-----------------------------|------|--|
| Compliance Description                  |                       | Data  | Compliance Description |                             | Data |  |
| N/A                                     | Ramp Length (in)      | 72.0  | No                     | Ramp Slope (%)              | 8.4  |  |
| No                                      | Ramp Width (in)       | 42.0  | No                     | Ramp XSlope (%)             | 3.1  |  |
| N/A                                     | Flare Type LT         | N/A   | N/A                    | Flare Type RT               | N/A  |  |
| N/A                                     | Flare Slope LT (%)    | N/A   | N/A                    | Flare Slope RT (%)          | N/A  |  |
| N/A                                     | Flare Traversable LT? | N/A   | N/A                    | Flare Traversable RT?       | N/A  |  |
| N/A                                     | Landing Length (in)   | N/A   | N/A                    | DWS Provided?               | N/A  |  |
| N/A                                     | Landing Width (in)    | N/A   | N/A                    | DWS Contrast?               | N/A  |  |
| N/A                                     | Landing Slope (%)     | N/A   | N/A                    | DWS Length (in)             | N/A  |  |
| N/A                                     | Landing X Slope (%)   | N/A   | N/A                    | DWS Full Width?             | N/A  |  |
| N/A                                     | Landing Curb? (Y/N)   | N/A   | N/A                    | DWS Offset (in)             | N/A  |  |
| N/A                                     | Shared Landing?       | N/A   |                        |                             |      |  |
| N/A                                     | Gutter Ponding?       | N/A   | N/A                    | Gutter Slope (%)            | N/A  |  |
| N/A                                     | Gutter Lip Ht (in)    | N/A   | N/A                    | Gutter X Slope (%)          | N/A  |  |
| N/A                                     | Painted X Walk1?      | No    | N/A                    | Painted X Walk2?            | N/A  |  |
|                                         | X Walk 1 Direction    | To SW |                        | X Walk 2 Direction          | N/A  |  |
| N/A                                     | X Walk 1 Width (in)   | N/A   | N/A                    | X Walk 2 Width (in)         | N/A  |  |
|                                         | X Walk 1 Slope (%)    | 4.2   |                        | X Walk 2 Slope (%)          | N/A  |  |
|                                         | X Walk 1 X Slope (%)  | 1.9   |                        | X Walk 2 X Slope (%)        | N/A  |  |
| N/A                                     | Ramp inside XWalk1?   | N/A   | N/A                    | Ramp inside XWalk2?         | N/A  |  |
|                                         | Road Slope (%)        | N/A   | N/A                    | Clear Space?                | N/A  |  |
|                                         | Road X Slope (%)      | N/A   | N/A                    | Clear Space to XWalk (in)   | N/A  |  |
| N/A                                     | Any Obstructions?     | N/A   | N/A                    | Storm Grate/Utility Hazard? | N/A  |  |
|                                         | Obstruction Type      |       |                        | Storm Grate/Utility Type    |      |  |
|                                         |                       | N/A   |                        |                             | N/A  |  |
|                                         |                       |       | Yes                    | Surface Condition? (G/P)    | Good |  |
|                                         | STOP                  |       |                        |                             |      |  |