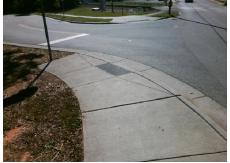

**Codes/Mitigation Info/Possible Solution** 

**BAY ST** Street 1 Name Stop Condition-Street 2 StopSign Street 2 Name N/A Stop Condition-Street 1 N/A

| Remove & Replace Entire Ramp.              |
|--------------------------------------------|
|                                            |
| Surveyor Notes:                            |
| N/A                                        |
| PROW/ADA:                                  |
| Not Found, R304.5.1, R304.2.2,<br>R304.5.3 |
|                                            |
|                                            |
|                                            |

Total Cost: 1850.00

| Field Measurements/Component Compliance |                       |       |                        |                             |      |  |
|-----------------------------------------|-----------------------|-------|------------------------|-----------------------------|------|--|
| Compliance Description                  |                       | Data  | Compliance Description |                             | Data |  |
| N/A                                     | Ramp Length (in)      | 72.0  | No                     | Ramp Slope (%)              | 8.4  |  |
| No                                      | Ramp Width (in)       | 42.0  | No                     | Ramp XSlope (%)             | 3.1  |  |
| N/A                                     | Flare Type LT         | N/A   | N/A                    | Flare Type RT               | N/A  |  |
| N/A                                     | Flare Slope LT (%)    | N/A   | N/A                    | Flare Slope RT (%)          | N/A  |  |
| N/A                                     | Flare Traversable LT? | N/A   | N/A                    | Flare Traversable RT?       | N/A  |  |
| N/A                                     | Landing Length (in)   | N/A   | N/A                    | DWS Provided?               | N/A  |  |
| N/A                                     | Landing Width (in)    | N/A   | N/A                    | DWS Contrast?               | N/A  |  |
| N/A                                     | Landing Slope (%)     | N/A   | N/A                    | DWS Length (in)             | N/A  |  |
| N/A                                     | Landing X Slope (%)   | N/A   | N/A                    | DWS Full Width?             | N/A  |  |
| N/A                                     | Landing Curb? (Y/N)   | N/A   | N/A                    | DWS Offset (in)             | N/A  |  |
| N/A                                     | Shared Landing?       | N/A   |                        |                             |      |  |
| N/A                                     | Gutter Ponding?       | N/A   | N/A                    | Gutter Slope (%)            | N/A  |  |
| N/A                                     | Gutter Lip Ht (in)    | N/A   | N/A                    | Gutter X Slope (%)          | N/A  |  |
| N/A                                     | Painted X Walk1?      | No    | N/A                    | Painted X Walk2?            | N/A  |  |
|                                         | X Walk 1 Direction    | To SW |                        | X Walk 2 Direction          | N/A  |  |
| N/A                                     | X Walk 1 Width (in)   | N/A   | N/A                    | X Walk 2 Width (in)         | N/A  |  |
|                                         | X Walk 1 Slope (%)    | 4.2   |                        | X Walk 2 Slope (%)          | N/A  |  |
|                                         | X Walk 1 X Slope (%)  | 1.9   |                        | X Walk 2 X Slope (%)        | N/A  |  |
| N/A                                     | Ramp inside XWalk1?   | N/A   | N/A                    | Ramp inside XWalk2?         | N/A  |  |
|                                         | Road Slope (%)        | N/A   | N/A                    | Clear Space?                | N/A  |  |
|                                         | Road X Slope (%)      | N/A   | N/A                    | Clear Space to XWalk (in)   | N/A  |  |
| N/A                                     | Any Obstructions?     | N/A   | N/A                    | Storm Grate/Utility Hazard? | N/A  |  |
|                                         | Obstruction Type      |       |                        | Storm Grate/Utility Type    |      |  |
|                                         |                       | N/A   |                        |                             | N/A  |  |
|                                         |                       |       | Yes                    | Surface Condition? (G/P)    | Good |  |
|                                         | STOP                  |       |                        |                             |      |  |