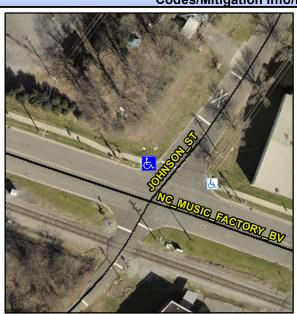

Intersection ID: 11000 Main Street: NC\_MUSIC\_FACTORY\_BV Cross Street: JOHNSON\_ST Location: N

ADA ID: CD63B12DD4D0 Ramp Type: Directional1 Initial Pass/Fail: Fail Overall Compliance: No Severity Score: 12.5