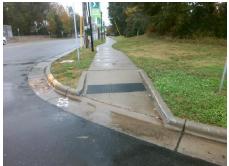

Intersection ID: 11000 Main Street: NC\_MUSIC\_FACTORY\_BV Cross Street: JOHNSON\_ST Location: N

ADA ID: CD63B12DD4D0 Ramp Type: Directional1 Initial Pass/Fail: Fail Overall Compliance: No Severity Score: 12.5

PROW/ADA:

R304.2.2

Yes N/A 1600.00

N/A

Compliance Description

Ramp Length (in)

67.5 N/A Yes Ramp Width (in) Grade Break Slope (%) N/A No Ramp Slope (%) 9.0 Grade Break XSlope (%) Ramp XSlope (%) 1.0 Flare Type LT N/A N/A Flare Type RT Flare Slope LT (%) N/A N/A Flare Slope RT (%) Flare Traversable LT? N/A N/A Flare Traversable RT? 0.0 N/A **DWS Provided?** Landing Length (in) Landing Width (in) 0.0 N/A **DWS Contrast?** Landing Slope (%) 0.0 N/A DWS Length (in) N/A DWS Full Width? Landing X Slope (%) 0.0 Landing Curb? (Y/N) N/A N/A DWS Offset LT (in) Shared Landing? N/A N/A DWS Offset RT (in) **Gutter Ponding?** 0.0 N/A Gutter Slope (%) Gutter Lip Ht (in) 0.0 N/A Gutter X Slope (%) Painted X Walk1? No Road Slope (%) To E X Walk 1 Direction Road X Slope (%) X Walk 1 Width (in) N/A Clear Space? 2.6 N/A X Walk 1 Slope (%) Clear Space to XWalk (in) X Walk 1 X Slope (%) 4.7 N/A Storm Grate/Utility Hazard? Ramp inside XWalk1? N/A Storm Grate/Utility Type N/A Any Obstructions? **Obstruction Type** Surface Condition? (G/P) Yes N/A N/A Curb Slope (%)