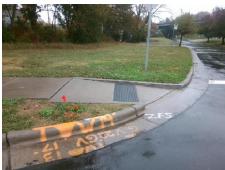

Intersection ID: 11000 Main Street: NC\_MUSIC\_FACTORY\_BV Cross Street: JOHNSON\_ST Location: N

ADA ID: CD63B12DD4D0 Ramp Type: Directional1 Initial Pass/Fail: Fail Overall Compliance: No Severity Score: 12.5

PROW/ADA:

R304.2.2

Yes N/A 1600.00

N/A

Compliance Description

Ramp Length (in)

67.5 N/A Yes Ramp Width (in) Grade Break Slope (%) N/A No Ramp Slope (%) 9.0 Grade Break XSlope (%) Ramp XSlope (%) 1.0 Flare Type LT N/A N/A Flare Type RT Flare Slope LT (%) N/A N/A Flare Slope RT (%) Flare Traversable LT? N/A N/A Flare Traversable RT? 0.0 N/A **DWS Provided?** Landing Length (in) Landing Width (in) 0.0 N/A **DWS Contrast?** Landing Slope (%) 0.0 N/A DWS Length (in) N/A DWS Full Width? Landing X Slope (%) 0.0 Landing Curb? (Y/N) N/A N/A DWS Offset LT (in) Shared Landing? N/A N/A DWS Offset RT (in) **Gutter Ponding?** 0.0 N/A Gutter Slope (%) Gutter Lip Ht (in) 0.0 N/A Gutter X Slope (%) Painted X Walk1? No Road Slope (%) To E X Walk 1 Direction Road X Slope (%) X Walk 1 Width (in) N/A Clear Space? 2.6 N/A X Walk 1 Slope (%) Clear Space to XWalk (in) X Walk 1 X Slope (%) 4.7 N/A Storm Grate/Utility Hazard? Ramp inside XWalk1? N/A Storm Grate/Utility Type N/A Any Obstructions? **Obstruction Type** Surface Condition? (G/P) Yes N/A N/A Curb Slope (%)