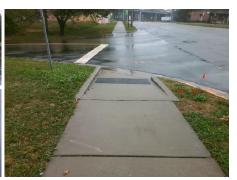

Intersection ID: 11000 Main Street: NC\_MUSIC\_FACTORY\_BV Cross Street: JOHNSON\_ST Location: N

ADA ID: CD63B12DD4D0 Ramp Type: Directional1 Initial Pass/Fail: Fail Overall Compliance: No Severity Score: 12.5

PROW/ADA:

R304.2.2

Yes N/A 1600.00

N/A

Compliance Description

Ramp Length (in)

67.5 N/A Yes Ramp Width (in) Grade Break Slope (%) N/A No Ramp Slope (%) 9.0 Grade Break XSlope (%) Ramp XSlope (%) 1.0 Flare Type LT N/A N/A Flare Type RT Flare Slope LT (%) N/A N/A Flare Slope RT (%) Flare Traversable LT? N/A N/A Flare Traversable RT? 0.0 N/A **DWS Provided?** Landing Length (in) Landing Width (in) 0.0 N/A **DWS Contrast?** Landing Slope (%) 0.0 N/A DWS Length (in) N/A DWS Full Width? Landing X Slope (%) 0.0 Landing Curb? (Y/N) N/A N/A DWS Offset LT (in) Shared Landing? N/A N/A DWS Offset RT (in) **Gutter Ponding?** 0.0 N/A Gutter Slope (%) Gutter Lip Ht (in) 0.0 N/A Gutter X Slope (%) Painted X Walk1? No Road Slope (%) To E X Walk 1 Direction Road X Slope (%) X Walk 1 Width (in) N/A Clear Space? 2.6 N/A X Walk 1 Slope (%) Clear Space to XWalk (in) X Walk 1 X Slope (%) 4.7 N/A Storm Grate/Utility Hazard? Ramp inside XWalk1? N/A Storm Grate/Utility Type N/A Any Obstructions? **Obstruction Type** Surface Condition? (G/P) Yes N/A N/A Curb Slope (%)