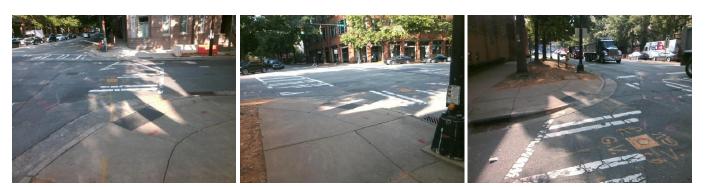

## Access Compliance Report Public Rights-of-Way (Curb Ramps)

| Intersection ID: 11480                  | Main Street: N_CEDAR_ST                  |                               | Cross Street: W_5TH_ST |                                                |                       |       |                             | Location:                   | E     |
|-----------------------------------------|------------------------------------------|-------------------------------|------------------------|------------------------------------------------|-----------------------|-------|-----------------------------|-----------------------------|-------|
| ADA ID: CD67A5B163BD                    | Ramp Type: PerpDiag                      |                               |                        | Initial Pass/Fail: Fail Overall Compliance: No |                       |       |                             | Severity Score:             | 42.5  |
| Codes/Mitigation Info/Possible Solution |                                          |                               |                        | Field Measurements/Component Compliance        |                       |       |                             |                             |       |
|                                         | C. C | Possible Solutions:           |                        | Compliance Description                         |                       |       | Data Compliance Description |                             | Data  |
|                                         |                                          | Remove & Replace Curb Ramp V  | Vith                   | N/A                                            | Ramp Length (in)      | 62.0  | Yes                         | Ramp Slope (%)              | 5.6   |
|                                         |                                          | Two New Directional Ramps or  |                        | No                                             | Ramp Width (in)       | 32.0  | No                          | Ramp XSlope (%)             | 11.1  |
|                                         |                                          | Equivalent.                   |                        | N/A                                            | Flare Type LT         | N/A   | N/A                         | Flare Type RT               | N/A   |
|                                         |                                          |                               |                        | N/A                                            | Flare Slope LT (%)    | N/A   | N/A                         | Flare Slope RT (%)          | N/A   |
|                                         | A                                        |                               |                        | N/A                                            | Flare Traversable LT? | N/A   | N/A                         | Flare Traversable RT?       | N/A   |
|                                         |                                          |                               |                        | N/A                                            | Landing Length (in)   | N/A   | N/A                         | DWS Provided?               | N/A   |
| E C                                     | and the second                           | Surveyor Notes:               |                        | N/A                                            | Landing Width (in)    | N/A   | N/A                         | DWS Contrast?               | N/A   |
|                                         |                                          | N/A                           |                        | N/A                                            | Landing Slope (%)     | N/A   | N/A                         | DWS Length (in)             | N/A   |
| Star Star                               |                                          |                               |                        | N/A                                            | Landing X Slope (%)   | N/A   | N/A                         | DWS Full Width?             | N/A   |
| ST ST ST                                | James /                                  |                               |                        | N/A                                            | Landing Curb? (Y/N)   | N/A   | N/A                         | DWS Offset (in)             | N/A   |
|                                         |                                          |                               |                        | N/A                                            | Shared Landing?       | N/A   |                             |                             |       |
|                                         |                                          | PROW/ADA:                     |                        | N/A                                            | Gutter Ponding?       | N/A   | N/A                         | Gutter Slope (%)            | N/A   |
|                                         |                                          | Not Found, R304.5.1, R304.5.3 |                        | N/A                                            | Gutter Lip Ht (in)    | N/A   | N/A                         | Gutter X Slope (%)          | N/A   |
|                                         |                                          |                               |                        | N/A                                            | Painted X Walk1?      | Yes   | N/A                         | Painted X Walk2?            | Yes   |
|                                         |                                          |                               |                        |                                                | X Walk 1 Direction    | To NW |                             | X Walk 2 Direction          | To SW |
|                                         |                                          |                               |                        | N/A                                            | X Walk 1 Width (in)   | 109.0 | N/A                         | X Walk 2 Width (in)         | 108.0 |
| Street 1 Name                           | N CEDAR ST                               | -                             |                        |                                                | X Walk 1 Slope (%)    | 1.7   |                             | X Walk 2 Slope (%)          | 5.9   |
| Stop Condition-Street 2                 | Signal                                   |                               |                        |                                                | X Walk 1 X Slope (%)  | 9.2   |                             | X Walk 2 X Slope (%)        | 5.3   |
| Street 2 Name                           | W 5TH ST                                 |                               |                        | N/A                                            | Ramp inside XWalk1?   | Yes   | N/A                         | Ramp inside XWalk2?         | Yes   |
| Stop Condition-Street 1                 | Signal                                   |                               |                        |                                                | Road Slope (%)        | 7.2   | N/A                         | Clear Space?                | N/A   |
|                                         | -                                        |                               |                        |                                                | Road X Slope (%)      | 3.1   | N/A                         | Clear Space to XWalk (in)   | N/A   |
|                                         |                                          |                               |                        | N/A                                            | Any Obstructions?     | N/A   | N/A                         | Storm Grate/Utility Hazard? | N/A   |
|                                         |                                          | Total Cost: \$ 3              | 200.00                 |                                                | Obstruction Type      |       |                             | Storm Grate/Utility Type    |       |
|                                         |                                          |                               |                        |                                                |                       | N/A   |                             |                             | N/A   |

Yes Surface Condition? (G/P)

Good