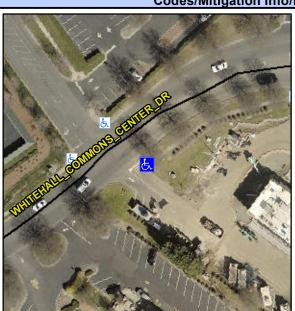

## Access Compliance Report Public Rights-of-Way (Curb Ramps)

Intersection ID: 10041619 Main Street: WHITEHALL\_COMMONS\_CENTŒRO\_SDRStreet: N/A Location: SE

ADA ID: CD67FB97DE27 Ramp Type: PerpDiag Initial Pass/Fail: Fail Overall Compliance: No Severity Score: 10

Codes/Mitigation Info/Possible Solution

Field Measurements/Component Compliance

Street 1 Name HALL COMMONS CENTER DR
Stop Condition-Street 2 None
Street 2 Name ENTRANCE
Stop Condition-Street 1 StopSign

Possible Solutions: