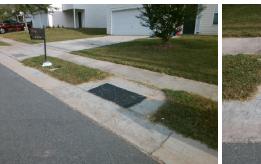

Total Cost:

1850.00

| Field Measurements/Component Compliance |     |                       |      |     |                             |      |  |  |
|-----------------------------------------|-----|-----------------------|------|-----|-----------------------------|------|--|--|
| Compliance Description                  |     | Data                  |      |     | Data                        |      |  |  |
|                                         | N/A | Ramp Length (in)      | 47.0 | No  | Ramp Slope (%)              | 10.6 |  |  |
|                                         | Yes | Ramp Width (in)       | 48.0 | Yes | Ramp XSlope (%)             | 2.2  |  |  |
|                                         | N/A | Flare Type LT         | N/A  | N/A | Flare Type RT               | N/A  |  |  |
|                                         | N/A | Flare Slope LT (%)    | N/A  | N/A | Flare Slope RT (%)          | N/A  |  |  |
|                                         | N/A | Flare Traversable LT? | N/A  | N/A | Flare Traversable RT?       | N/A  |  |  |
|                                         | N/A | Landing Length (in)   | N/A  | N/A | DWS Provided?               | N/A  |  |  |
|                                         | N/A | Landing Width (in)    | N/A  | N/A | DWS Contrast?               | N/A  |  |  |
|                                         | N/A | Landing Slope (%)     | N/A  | N/A | DWS Length (in)             | N/A  |  |  |
|                                         | N/A | Landing X Slope (%)   | N/A  | N/A | DWS Full Width?             | N/A  |  |  |
|                                         | N/A | Landing Curb? (Y/N)   | N/A  | N/A | DWS Offset (in)             | N/A  |  |  |
|                                         | N/A | Shared Landing?       | N/A  |     |                             |      |  |  |
|                                         | N/A | Gutter Ponding?       | N/A  | N/A | Gutter Slope (%)            | N/A  |  |  |
|                                         | N/A | Gutter Lip Ht (in)    | N/A  | N/A | Gutter X Slope (%)          | N/A  |  |  |
|                                         | N/A | Painted X Walk1?      | No   | N/A | Painted X Walk2?            | N/A  |  |  |
|                                         |     | X Walk 1 Direction    | To S |     | X Walk 2 Direction          | N/A  |  |  |
|                                         | N/A | X Walk 1 Width (in)   | N/A  | N/A | X Walk 2 Width (in)         | N/A  |  |  |
|                                         |     | X Walk 1 Slope (%)    | 0.8  |     | X Walk 2 Slope (%)          | N/A  |  |  |
|                                         |     | X Walk 1 X Slope (%)  | 2.4  |     | X Walk 2 X Slope (%)        | N/A  |  |  |
|                                         | N/A | Ramp inside XWalk1?   | N/A  | N/A | Ramp inside XWalk2?         | N/A  |  |  |
|                                         |     | Road Slope (%)        | N/A  | N/A | Clear Space?                | N/A  |  |  |
|                                         |     | Road X Slope (%)      | N/A  | N/A | Clear Space to XWalk (in)   | N/A  |  |  |
|                                         | N/A | Any Obstructions?     | N/A  | N/A | Storm Grate/Utility Hazard? | N/A  |  |  |
|                                         |     | Obstruction Type      |      |     | Storm Grate/Utility Type    |      |  |  |
|                                         |     |                       | N/A  |     |                             | N/A  |  |  |
|                                         |     |                       |      | Yes | Surface Condition? (G/P)    | Good |  |  |
|                                         |     |                       |      |     |                             |      |  |  |