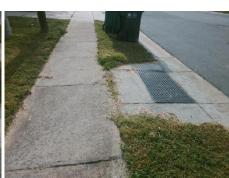

Total Cost:

1850.00

| Field Measurements/Component Compliance |     |                       |      |     |                             |      |  |  |
|-----------------------------------------|-----|-----------------------|------|-----|-----------------------------|------|--|--|
| Compliance Description                  |     | Data                  |      |     | Data                        |      |  |  |
|                                         | N/A | Ramp Length (in)      | 47.0 | No  | Ramp Slope (%)              | 10.6 |  |  |
|                                         | Yes | Ramp Width (in)       | 48.0 | Yes | Ramp XSlope (%)             | 2.2  |  |  |
|                                         | N/A | Flare Type LT         | N/A  | N/A | Flare Type RT               | N/A  |  |  |
|                                         | N/A | Flare Slope LT (%)    | N/A  | N/A | Flare Slope RT (%)          | N/A  |  |  |
|                                         | N/A | Flare Traversable LT? | N/A  | N/A | Flare Traversable RT?       | N/A  |  |  |
|                                         | N/A | Landing Length (in)   | N/A  | N/A | DWS Provided?               | N/A  |  |  |
|                                         | N/A | Landing Width (in)    | N/A  | N/A | DWS Contrast?               | N/A  |  |  |
|                                         | N/A | Landing Slope (%)     | N/A  | N/A | DWS Length (in)             | N/A  |  |  |
|                                         | N/A | Landing X Slope (%)   | N/A  | N/A | DWS Full Width?             | N/A  |  |  |
|                                         | N/A | Landing Curb? (Y/N)   | N/A  | N/A | DWS Offset (in)             | N/A  |  |  |
|                                         | N/A | Shared Landing?       | N/A  |     |                             |      |  |  |
|                                         | N/A | Gutter Ponding?       | N/A  | N/A | Gutter Slope (%)            | N/A  |  |  |
|                                         | N/A | Gutter Lip Ht (in)    | N/A  | N/A | Gutter X Slope (%)          | N/A  |  |  |
|                                         | N/A | Painted X Walk1?      | No   | N/A | Painted X Walk2?            | N/A  |  |  |
|                                         |     | X Walk 1 Direction    | To S |     | X Walk 2 Direction          | N/A  |  |  |
|                                         | N/A | X Walk 1 Width (in)   | N/A  | N/A | X Walk 2 Width (in)         | N/A  |  |  |
|                                         |     | X Walk 1 Slope (%)    | 0.8  |     | X Walk 2 Slope (%)          | N/A  |  |  |
|                                         |     | X Walk 1 X Slope (%)  | 2.4  |     | X Walk 2 X Slope (%)        | N/A  |  |  |
|                                         | N/A | Ramp inside XWalk1?   | N/A  | N/A | Ramp inside XWalk2?         | N/A  |  |  |
|                                         |     | Road Slope (%)        | N/A  | N/A | Clear Space?                | N/A  |  |  |
|                                         |     | Road X Slope (%)      | N/A  | N/A | Clear Space to XWalk (in)   | N/A  |  |  |
|                                         | N/A | Any Obstructions?     | N/A  | N/A | Storm Grate/Utility Hazard? | N/A  |  |  |
|                                         |     | Obstruction Type      |      |     | Storm Grate/Utility Type    |      |  |  |
|                                         |     |                       | N/A  |     |                             | N/A  |  |  |
|                                         |     |                       |      | Yes | Surface Condition? (G/P)    | Good |  |  |
|                                         |     |                       |      |     |                             |      |  |  |