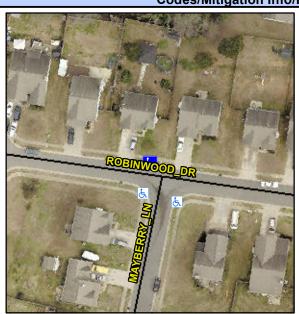

## Access Compliance Report Public Rights-of-Way (Curb Ramps)

Intersection ID: 13781Main Street:MAYBERRY\_LNCross Street:ROBINWOOD\_DRLocation:NWADA ID: CD69C4895DB3Ramp Type:PerpInitial Pass/Fail:FailOverall Compliance:NoSeverity Score:13.75

Codes/Mitigation Info/Possible Solution

Street 1 Name ROBINWOOD DR
Stop Condition-Street 2 None
Street 2 Name N/A
Stop Condition-Street 1 N/A

| Ossible Solution              |     |
|-------------------------------|-----|
| Possible Solutions:           | Com |
| Remove & Replace Entire Ramp. | N/A |
|                               | Yes |
|                               | N/A |
|                               | N/A |
|                               | N/A |
|                               | N/A |
| Surveyor Notes:               | N/A |
| N/A                           | N/A |
|                               | N/A |
|                               | N/A |
|                               | N/A |
| PROW/ADA:                     | N/A |
| Not Found, R304.2.2           | N/A |
| ,                             | N/A |
|                               | N/A |
|                               | N/A |
|                               |     |