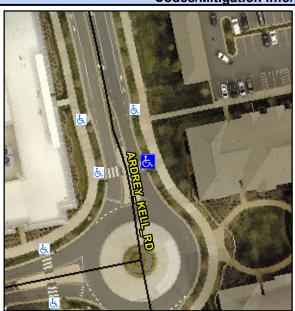

## Access Compliance Report Public Rights-of-Way (Curb Ramps)

Intersection ID: 53421Main Street: ARDREY\_KELL\_RDCross Street: N/ALocation:NEADA ID: CD6AB35AF3E2Ramp Type: PerpInitial Pass/Fail: FailOverall Compliance: NoSeverity Score: 13.75

## Field Measurements/Component Compliance

Street 1 Name ARDREY KELL RD
Stop Condition-Street 2 YieldSign
Street 2 Name N/A
Stop Condition-Street 1 N/A

| Possible Solutions:           |  |  |  |  |  |  |  |  |
|-------------------------------|--|--|--|--|--|--|--|--|
| Remove & Replace Entire Ramp. |  |  |  |  |  |  |  |  |
|                               |  |  |  |  |  |  |  |  |
|                               |  |  |  |  |  |  |  |  |
|                               |  |  |  |  |  |  |  |  |
|                               |  |  |  |  |  |  |  |  |
| Surveyor Notes:               |  |  |  |  |  |  |  |  |
| N/A                           |  |  |  |  |  |  |  |  |
| N/A                           |  |  |  |  |  |  |  |  |
|                               |  |  |  |  |  |  |  |  |
|                               |  |  |  |  |  |  |  |  |
| PROW/ADA:                     |  |  |  |  |  |  |  |  |
| Not Found, R304.2.2, R304.5.3 |  |  |  |  |  |  |  |  |
|                               |  |  |  |  |  |  |  |  |
|                               |  |  |  |  |  |  |  |  |
|                               |  |  |  |  |  |  |  |  |
|                               |  |  |  |  |  |  |  |  |
|                               |  |  |  |  |  |  |  |  |
|                               |  |  |  |  |  |  |  |  |
|                               |  |  |  |  |  |  |  |  |