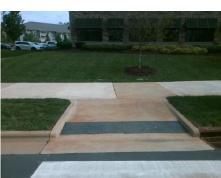

|   |   | i               |
|---|---|-----------------|
|   |   | <b>"4.1/41"</b> |
| - |   |                 |
|   |   |                 |
|   | - |                 |

Total Cost:

1850.00

| Comp | liance Description    | Data  | Comp | liance Description          | Data |
|------|-----------------------|-------|------|-----------------------------|------|
| N/A  | Ramp Length (in)      | 97.0  | No   | Ramp Slope (%)              | 8.6  |
| Yes  | Ramp Width (in)       | 116.0 | No   | Ramp XSlope (%)             | 3.7  |
| N/A  | Flare Type LT         | N/A   | N/A  | Flare Type RT               | N/A  |
| N/A  | Flare Slope LT (%)    | N/A   | N/A  | Flare Slope RT (%)          | N/A  |
| N/A  | Flare Traversable LT? | N/A   | N/A  | Flare Traversable RT?       | N/A  |
| N/A  | Landing Length (in)   | N/A   | N/A  | DWS Provided?               | N/A  |
| N/A  | Landing Width (in)    | N/A   | N/A  | DWS Contrast?               | N/A  |
| N/A  | Landing Slope (%)     | N/A   | N/A  | DWS Length (in)             | N/A  |
| N/A  | Landing X Slope (%)   | N/A   | N/A  | DWS Full Width?             | N/A  |
| N/A  | Landing Curb? (Y/N)   | N/A   | N/A  | DWS Offset (in)             | N/A  |
| N/A  | Shared Landing?       | N/A   |      |                             |      |
| N/A  | Gutter Ponding?       | N/A   | N/A  | Gutter Slope (%)            | N/A  |
| N/A  | Gutter Lip Ht (in)    | N/A   | N/A  | Gutter X Slope (%)          | N/A  |
| N/A  | Painted X Walk1?      | Yes   | N/A  | Painted X Walk2?            | N/A  |
|      | X Walk 1 Direction    | To W  |      | X Walk 2 Direction          | N/A  |
| N/A  | X Walk 1 Width (in)   | 121.0 | N/A  | X Walk 2 Width (in)         | N/A  |
|      | X Walk 1 Slope (%)    | 1.6   |      | X Walk 2 Slope (%)          | N/A  |
|      | X Walk 1 X Slope (%)  | 1.2   |      | X Walk 2 X Slope (%)        | N/A  |
| N/A  | Ramp inside XWalk1?   | Yes   | N/A  | Ramp inside XWalk2?         | N/A  |
|      | Road Slope (%)        | N/A   | N/A  | Clear Space?                | N/A  |
|      | Road X Slope (%)      | N/A   | N/A  | Clear Space to XWalk (in)   | N/A  |
| N/A  | Any Obstructions?     | N/A   | N/A  | Storm Grate/Utility Hazard? | N/A  |
|      | Obstruction Type      |       |      | Storm Grate/Utility Type    |      |
|      |                       | N/A   |      |                             | N/A  |
|      |                       |       | Yes  | Surface Condition? (G/P)    | Good |