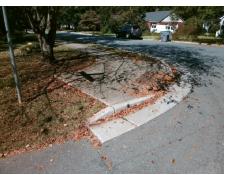

## **Access Compliance Report Public Rights-of-Way** (Curb Ramps)

Intersection ID: 14355 Main Street: OAKMONT\_AV **Cross Street: PINECREST\_AV** Location: SW Severity Score: **Overall Compliance: No** ADA ID: CD6DDF03AC17 Ramp Type: Perp Initial Pass/Fail: Fail 8.75

| Possible Solutions:           |
|-------------------------------|
| Remove & Replace Entire Ramp. |
|                               |
|                               |
|                               |
|                               |
| Surveyor Notes:               |
| N/A                           |
| N/A                           |
|                               |
|                               |
| PROW/ADA:                     |
| R304.5.1                      |
|                               |
|                               |
|                               |
|                               |
|                               |
|                               |

| Total Cost: | \$<br>1850.00 |
|-------------|---------------|

| Field Measurements/Component Compliance |                       |      |      |                             |      |  |  |  |
|-----------------------------------------|-----------------------|------|------|-----------------------------|------|--|--|--|
| Comp                                    | liance Description    | Data | Comp | liance Description          | Data |  |  |  |
| N/A                                     | Ramp Length (in)      | 48.0 | Yes  | Ramp Slope (%)              | 8.0  |  |  |  |
| No                                      | Ramp Width (in)       | 40.0 | Yes  | Ramp XSlope (%)             | 1.8  |  |  |  |
| N/A                                     | Flare Type LT         | N/A  | N/A  | Flare Type RT               | N/A  |  |  |  |
| N/A                                     | Flare Slope LT (%)    | N/A  | N/A  | Flare Slope RT (%)          | N/A  |  |  |  |
| N/A                                     | Flare Traversable LT? | N/A  | N/A  | Flare Traversable RT?       | N/A  |  |  |  |
| N/A                                     | Landing Length (in)   | N/A  | N/A  | DWS Provided?               | N/A  |  |  |  |
| N/A                                     | Landing Width (in)    | N/A  | N/A  | DWS Contrast?               | N/A  |  |  |  |
| N/A                                     | Landing Slope (%)     | N/A  | N/A  | DWS Length (in)             | N/A  |  |  |  |
| N/A                                     | Landing X Slope (%)   | N/A  | N/A  | DWS Full Width?             | N/A  |  |  |  |
| N/A                                     | Landing Curb? (Y/N)   | N/A  | N/A  | DWS Offset (in)             | N/A  |  |  |  |
| N/A                                     | Shared Landing?       | N/A  |      |                             |      |  |  |  |
| N/A                                     | Gutter Ponding?       | N/A  | N/A  | Gutter Slope (%)            | N/A  |  |  |  |
| N/A                                     | Gutter Lip Ht (in)    | N/A  | N/A  | Gutter X Slope (%)          | N/A  |  |  |  |
| N/A                                     | Painted X Walk1?      | No   | N/A  | Painted X Walk2?            | N/A  |  |  |  |
|                                         | X Walk 1 Direction    | То Е |      | X Walk 2 Direction          | N/A  |  |  |  |
| N/A                                     | X Walk 1 Width (in)   | N/A  | N/A  | X Walk 2 Width (in)         | N/A  |  |  |  |
|                                         | X Walk 1 Slope (%)    | 5.9  |      | X Walk 2 Slope (%)          | N/A  |  |  |  |
|                                         | X Walk 1 X Slope (%)  | 3.9  |      | X Walk 2 X Slope (%)        | N/A  |  |  |  |
| N/A                                     | Ramp inside XWalk1?   | N/A  | N/A  | Ramp inside XWalk2?         | N/A  |  |  |  |
|                                         | Road Slope (%)        | N/A  | N/A  | Clear Space?                | N/A  |  |  |  |
|                                         | Road X Slope (%)      | N/A  | N/A  | Clear Space to XWalk (in)   | N/A  |  |  |  |
| N/A                                     | Any Obstructions?     | N/A  | N/A  | Storm Grate/Utility Hazard? | N/A  |  |  |  |
|                                         | Obstruction Type      |      |      | Storm Grate/Utility Type    |      |  |  |  |
|                                         |                       | N/A  |      |                             | N/A  |  |  |  |
|                                         |                       |      | Yes  | Surface Condition? (G/P)    | Good |  |  |  |
|                                         |                       |      |      |                             |      |  |  |  |