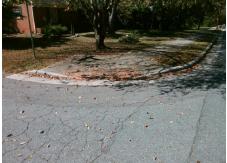

## **Access Compliance Report Public Rights-of-Way** (Curb Ramps)

Intersection ID: 14355 Main Street: OAKMONT\_AV **Cross Street: PINECREST\_AV** Location: SW Severity Score: **Overall Compliance: No** ADA ID: CD6DDF03AC17 Ramp Type: Perp Initial Pass/Fail: Fail 8.75

| Possible Solutions:           |
|-------------------------------|
| Remove & Replace Entire Ramp. |
|                               |
|                               |
|                               |
|                               |
| Surveyor Notes:               |
| N/A                           |
| N/A                           |
|                               |
|                               |
| PROW/ADA:                     |
| R304.5.1                      |
|                               |
|                               |
|                               |
|                               |
|                               |
|                               |

| Total Cost: | \$<br>1850.00 |
|-------------|---------------|

| Field Measurements/Component Compliance |                       |      |      |                             |      |  |  |  |
|-----------------------------------------|-----------------------|------|------|-----------------------------|------|--|--|--|
| Comp                                    | liance Description    | Data | Comp | liance Description          | Data |  |  |  |
| N/A                                     | Ramp Length (in)      | 48.0 | Yes  | Ramp Slope (%)              | 8.0  |  |  |  |
| No                                      | Ramp Width (in)       | 40.0 | Yes  | Ramp XSlope (%)             | 1.8  |  |  |  |
| N/A                                     | Flare Type LT         | N/A  | N/A  | Flare Type RT               | N/A  |  |  |  |
| N/A                                     | Flare Slope LT (%)    | N/A  | N/A  | Flare Slope RT (%)          | N/A  |  |  |  |
| N/A                                     | Flare Traversable LT? | N/A  | N/A  | Flare Traversable RT?       | N/A  |  |  |  |
| N/A                                     | Landing Length (in)   | N/A  | N/A  | DWS Provided?               | N/A  |  |  |  |
| N/A                                     | Landing Width (in)    | N/A  | N/A  | DWS Contrast?               | N/A  |  |  |  |
| N/A                                     | Landing Slope (%)     | N/A  | N/A  | DWS Length (in)             | N/A  |  |  |  |
| N/A                                     | Landing X Slope (%)   | N/A  | N/A  | DWS Full Width?             | N/A  |  |  |  |
| N/A                                     | Landing Curb? (Y/N)   | N/A  | N/A  | DWS Offset (in)             | N/A  |  |  |  |
| N/A                                     | Shared Landing?       | N/A  |      |                             |      |  |  |  |
| N/A                                     | Gutter Ponding?       | N/A  | N/A  | Gutter Slope (%)            | N/A  |  |  |  |
| N/A                                     | Gutter Lip Ht (in)    | N/A  | N/A  | Gutter X Slope (%)          | N/A  |  |  |  |
| N/A                                     | Painted X Walk1?      | No   | N/A  | Painted X Walk2?            | N/A  |  |  |  |
|                                         | X Walk 1 Direction    | То Е |      | X Walk 2 Direction          | N/A  |  |  |  |
| N/A                                     | X Walk 1 Width (in)   | N/A  | N/A  | X Walk 2 Width (in)         | N/A  |  |  |  |
|                                         | X Walk 1 Slope (%)    | 5.9  |      | X Walk 2 Slope (%)          | N/A  |  |  |  |
|                                         | X Walk 1 X Slope (%)  | 3.9  |      | X Walk 2 X Slope (%)        | N/A  |  |  |  |
| N/A                                     | Ramp inside XWalk1?   | N/A  | N/A  | Ramp inside XWalk2?         | N/A  |  |  |  |
|                                         | Road Slope (%)        | N/A  | N/A  | Clear Space?                | N/A  |  |  |  |
|                                         | Road X Slope (%)      | N/A  | N/A  | Clear Space to XWalk (in)   | N/A  |  |  |  |
| N/A                                     | Any Obstructions?     | N/A  | N/A  | Storm Grate/Utility Hazard? | N/A  |  |  |  |
|                                         | Obstruction Type      |      |      | Storm Grate/Utility Type    |      |  |  |  |
|                                         |                       | N/A  |      |                             | N/A  |  |  |  |
|                                         |                       |      | Yes  | Surface Condition? (G/P)    | Good |  |  |  |
|                                         |                       |      |      |                             |      |  |  |  |