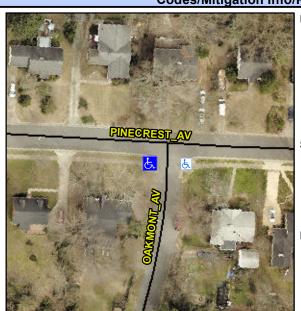

## **Access Compliance Report Public Rights-of-Way** (Curb Ramps)

Intersection ID: 14355 Main Street: OAKMONT\_AV **Cross Street: PINECREST\_AV** Location: SW Severity Score: **Overall Compliance: No** ADA ID: CD6DDF03AC17 Ramp Type: Perp Initial Pass/Fail: Fail 8.75

**Codes/Mitigation Info/Possible Solution** 

| Street 1 Name           | OAKMONT AV |
|-------------------------|------------|
| Stop Condition-Street 2 | StopSign   |
| Street 2 Name           | N/A        |
| Stop Condition-Street 1 | N/A        |