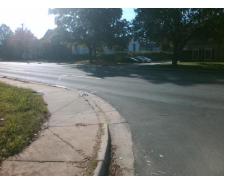

## **Access Compliance Report Public Rights-of-Way** (Curb Ramps)

Intersection ID: 16818 Main Street: MONROE\_RD **Cross Street: GLENDORA DR** Location: NE ADA ID: CD6F2294D263 Ramp Type: PerpDiag Initial Pass/Fail: Fail **Overall Compliance: No Severity Score:** 42.5

**Codes/Mitigation Info/Possible Solution** 

Street 1 Name Stop Condition-Street 2 Street 2 Name Stop Condition-Street 1 **GLENDORA DR** StopSign MONROE RD None

Possible Solutions: Remove & Replace Curb Ramp With Two New Directional Ramps or Equivalent. Surveyor Notes: N/A PROW/ADA: Not Found, R304.5.1, R304.2.2, R304.5.3

Total Cost: 3200.00

| Field Measurements/Component Compliance |                       |       |      |        |                       |       |
|-----------------------------------------|-----------------------|-------|------|--------|-----------------------|-------|
| Compliance Description                  |                       | Data  | Comp | liance | Description           | Data  |
| N/A                                     | Ramp Length (in)      | 59.0  | No   | Ramp   | Slope (%)             | 10.9  |
| No                                      | Ramp Width (in)       | 35.0  | No   | Ramp   | XSlope (%)            | 6.6   |
| N/A                                     | Flare Type LT         | N/A   | N/A  | Flare  | Type RT               | N/A   |
| N/A                                     | Flare Slope LT (%)    | N/A   | N/A  | Flare  | Slope RT (%)          | N/A   |
| N/A                                     | Flare Traversable LT? | N/A   | N/A  | Flare  | Traversable RT?       | N/A   |
| N/A                                     | Landing Length (in)   | N/A   | N/A  | DWS    | Provided?             | N/A   |
| N/A                                     | Landing Width (in)    | N/A   | N/A  | DWS    | Contrast?             | N/A   |
| N/A                                     | Landing Slope (%)     | N/A   | N/A  | DWS    | Length (in)           | N/A   |
| N/A                                     | Landing X Slope (%)   | N/A   | N/A  | DWS    | Full Width?           | N/A   |
| N/A                                     | Landing Curb? (Y/N)   | N/A   | N/A  | DWS    | Offset (in)           | N/A   |
| N/A                                     | Shared Landing?       | N/A   |      |        |                       |       |
| N/A                                     | Gutter Ponding?       | N/A   | N/A  | Gutte  | r Slope (%)           | N/A   |
| N/A                                     | Gutter Lip Ht (in)    | N/A   | N/A  | Gutte  | r X Slope (%)         | N/A   |
| N/A                                     | Painted X Walk1?      | No    | N/A  | Painte | ed X Walk2?           | No    |
|                                         | X Walk 1 Direction    | To NW |      | X Wa   | lk 2 Direction        | To SW |
| N/A                                     | X Walk 1 Width (in)   | N/A   | N/A  | X Wa   | lk 2 Width (in)       | N/A   |
|                                         | X Walk 1 Slope (%)    | 1.8   |      | X Wa   | lk 2 Slope (%)        | 6.1   |
|                                         | X Walk 1 X Slope (%)  | 4.3   |      | X Wa   | lk 2 X Slope (%)      | 2.5   |
| N/A                                     | Ramp inside XWalk1?   | N/A   | N/A  | Ramp   | inside XWalk2?        | N/A   |
|                                         | Road Slope (%)        | 4.6   | N/A  | Clear  | Space?                | N/A   |
|                                         | Road X Slope (%)      | 3.7   | N/A  | Clear  | Space to XWalk (in)   | N/A   |
| N/A                                     | Any Obstructions?     | N/A   | N/A  | Storm  | Grate/Utility Hazard? | N/A   |
|                                         | Obstruction Type      |       |      | Storm  | Grate/Utility Type    |       |
|                                         |                       | N/A   |      |        |                       | N/A   |
|                                         |                       |       | Yes  | Surfa  | ce Condition? (G/P)   | Good  |