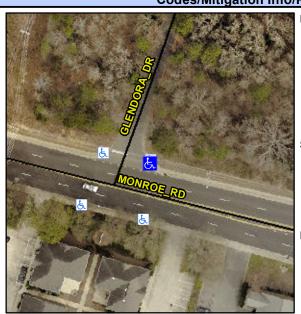

## **Access Compliance Report Public Rights-of-Way** (Curb Ramps)

Intersection ID: 16818 Main Street: MONROE\_RD **Cross Street: GLENDORA DR** Location: NE ADA ID: CD6F2294D263 Ramp Type: PerpDiag Initial Pass/Fail: Fail **Overall Compliance: No Severity Score:** 42.5

**Codes/Mitigation Info/Possible Solution** 

Street 1 Name Stop Condition-Street 2 Street 2 Name Stop Condition-Street 1 **GLENDORA DR** StopSign MONROE RD None

Possible Solutions: Remove & Replace Curb Ramp With Two New Directional Ramps or Equivalent. Surveyor Notes: N/A PROW/ADA: Not Found, R304.5.1, R304.2.2, R304.5.3