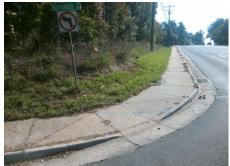

## **Access Compliance Report Public Rights-of-Way** (Curb Ramps)

Intersection ID: 16818 Main Street: MONROE\_RD **Cross Street: GLENDORA DR** Location: NE ADA ID: CD6F2294D263 Ramp Type: PerpDiag Initial Pass/Fail: Fail **Overall Compliance: No Severity Score:** 42.5

**Codes/Mitigation Info/Possible Solution** 

Street 1 Name Stop Condition-Street 2 Street 2 Name Stop Condition-Street 1 **GLENDORA DR** StopSign MONROE RD None

Possible Solutions: Remove & Replace Curb Ramp With Two New Directional Ramps or Equivalent. Surveyor Notes: N/A PROW/ADA: Not Found, R304.5.1, R304.2.2, R304.5.3

Total Cost: 3200.00

| Field Measurements/Component Compliance |                       |       |      |        |                       |       |
|-----------------------------------------|-----------------------|-------|------|--------|-----------------------|-------|
| Compliance Description                  |                       | Data  | Comp | liance | Description           | Data  |
| N/A                                     | Ramp Length (in)      | 59.0  | No   | Ramp   | Slope (%)             | 10.9  |
| No                                      | Ramp Width (in)       | 35.0  | No   | Ramp   | XSlope (%)            | 6.6   |
| N/A                                     | Flare Type LT         | N/A   | N/A  | Flare  | Type RT               | N/A   |
| N/A                                     | Flare Slope LT (%)    | N/A   | N/A  | Flare  | Slope RT (%)          | N/A   |
| N/A                                     | Flare Traversable LT? | N/A   | N/A  | Flare  | Traversable RT?       | N/A   |
| N/A                                     | Landing Length (in)   | N/A   | N/A  | DWS    | Provided?             | N/A   |
| N/A                                     | Landing Width (in)    | N/A   | N/A  | DWS    | Contrast?             | N/A   |
| N/A                                     | Landing Slope (%)     | N/A   | N/A  | DWS    | Length (in)           | N/A   |
| N/A                                     | Landing X Slope (%)   | N/A   | N/A  | DWS    | Full Width?           | N/A   |
| N/A                                     | Landing Curb? (Y/N)   | N/A   | N/A  | DWS    | Offset (in)           | N/A   |
| N/A                                     | Shared Landing?       | N/A   |      |        |                       |       |
| N/A                                     | Gutter Ponding?       | N/A   | N/A  | Gutte  | r Slope (%)           | N/A   |
| N/A                                     | Gutter Lip Ht (in)    | N/A   | N/A  | Gutte  | r X Slope (%)         | N/A   |
| N/A                                     | Painted X Walk1?      | No    | N/A  | Painte | ed X Walk2?           | No    |
|                                         | X Walk 1 Direction    | To NW |      | X Wa   | lk 2 Direction        | To SW |
| N/A                                     | X Walk 1 Width (in)   | N/A   | N/A  | X Wa   | lk 2 Width (in)       | N/A   |
|                                         | X Walk 1 Slope (%)    | 1.8   |      | X Wa   | lk 2 Slope (%)        | 6.1   |
|                                         | X Walk 1 X Slope (%)  | 4.3   |      | X Wa   | lk 2 X Slope (%)      | 2.5   |
| N/A                                     | Ramp inside XWalk1?   | N/A   | N/A  | Ramp   | inside XWalk2?        | N/A   |
|                                         | Road Slope (%)        | 4.6   | N/A  | Clear  | Space?                | N/A   |
|                                         | Road X Slope (%)      | 3.7   | N/A  | Clear  | Space to XWalk (in)   | N/A   |
| N/A                                     | Any Obstructions?     | N/A   | N/A  | Storm  | Grate/Utility Hazard? | N/A   |
|                                         | Obstruction Type      |       |      | Storm  | Grate/Utility Type    |       |
|                                         |                       | N/A   |      |        |                       | N/A   |
|                                         |                       |       | Yes  | Surfa  | ce Condition? (G/P)   | Good  |