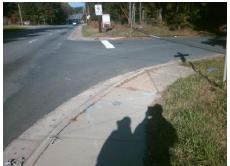

## **Access Compliance Report Public Rights-of-Way** (Curb Ramps)

Intersection ID: 16818 Main Street: MONROE\_RD **Cross Street: GLENDORA DR** Location: NE ADA ID: CD6F2294D263 Ramp Type: PerpDiag Initial Pass/Fail: Fail **Overall Compliance: No Severity Score:** 42.5

**Codes/Mitigation Info/Possible Solution** 

Street 1 Name Stop Condition-Street 2 Street 2 Name Stop Condition-Street 1 **GLENDORA DR** StopSign MONROE RD None

Possible Solutions: Remove & Replace Curb Ramp With Two New Directional Ramps or Equivalent. Surveyor Notes: N/A PROW/ADA: Not Found, R304.5.1, R304.2.2, R304.5.3

Total Cost: 3200.00

| Field Measurements/Component Compliance |                       |       |      |        |                       |       |
|-----------------------------------------|-----------------------|-------|------|--------|-----------------------|-------|
| Compliance Description                  |                       | Data  | Comp | liance | Description           | Data  |
| N/A                                     | Ramp Length (in)      | 59.0  | No   | Ramp   | Slope (%)             | 10.9  |
| No                                      | Ramp Width (in)       | 35.0  | No   | Ramp   | XSlope (%)            | 6.6   |
| N/A                                     | Flare Type LT         | N/A   | N/A  | Flare  | Type RT               | N/A   |
| N/A                                     | Flare Slope LT (%)    | N/A   | N/A  | Flare  | Slope RT (%)          | N/A   |
| N/A                                     | Flare Traversable LT? | N/A   | N/A  | Flare  | Traversable RT?       | N/A   |
| N/A                                     | Landing Length (in)   | N/A   | N/A  | DWS    | Provided?             | N/A   |
| N/A                                     | Landing Width (in)    | N/A   | N/A  | DWS    | Contrast?             | N/A   |
| N/A                                     | Landing Slope (%)     | N/A   | N/A  | DWS    | Length (in)           | N/A   |
| N/A                                     | Landing X Slope (%)   | N/A   | N/A  | DWS    | Full Width?           | N/A   |
| N/A                                     | Landing Curb? (Y/N)   | N/A   | N/A  | DWS    | Offset (in)           | N/A   |
| N/A                                     | Shared Landing?       | N/A   |      |        |                       |       |
| N/A                                     | Gutter Ponding?       | N/A   | N/A  | Gutte  | r Slope (%)           | N/A   |
| N/A                                     | Gutter Lip Ht (in)    | N/A   | N/A  | Gutte  | r X Slope (%)         | N/A   |
| N/A                                     | Painted X Walk1?      | No    | N/A  | Painte | ed X Walk2?           | No    |
|                                         | X Walk 1 Direction    | To NW |      | X Wa   | lk 2 Direction        | To SW |
| N/A                                     | X Walk 1 Width (in)   | N/A   | N/A  | X Wa   | lk 2 Width (in)       | N/A   |
|                                         | X Walk 1 Slope (%)    | 1.8   |      | X Wa   | lk 2 Slope (%)        | 6.1   |
|                                         | X Walk 1 X Slope (%)  | 4.3   |      | X Wa   | lk 2 X Slope (%)      | 2.5   |
| N/A                                     | Ramp inside XWalk1?   | N/A   | N/A  | Ramp   | inside XWalk2?        | N/A   |
|                                         | Road Slope (%)        | 4.6   | N/A  | Clear  | Space?                | N/A   |
|                                         | Road X Slope (%)      | 3.7   | N/A  | Clear  | Space to XWalk (in)   | N/A   |
| N/A                                     | Any Obstructions?     | N/A   | N/A  | Storm  | Grate/Utility Hazard? | N/A   |
|                                         | Obstruction Type      |       |      | Storm  | Grate/Utility Type    |       |
|                                         |                       | N/A   |      |        |                       | N/A   |
|                                         |                       |       | Yes  | Surfa  | ce Condition? (G/P)   | Good  |