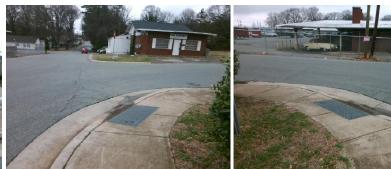

## Access Compliance Report Public Rights-of-Way (Curb Ramps)

| Intersection ID: 12384 Main Street: FRIAR_ST |                              | Cross Street: PRUITT_ST                        |                 |                    |                   | Location:                   | SE   |
|----------------------------------------------|------------------------------|------------------------------------------------|-----------------|--------------------|-------------------|-----------------------------|------|
| ADA ID: CD6F26A27814 Ramp Type: Perp         |                              | Initial Pass/Fail: Fail Overall Compliance: No |                 |                    | o Severity Score: | 25                          |      |
| Codes/Mitigation Info/Possible Solution      |                              | Field Measurements/Component Compliance        |                 |                    |                   |                             |      |
|                                              | Possible Solutions:          | Compliance Description Data Co                 |                 |                    | Comp              | Compliance Description      |      |
|                                              | Remove & Replace Entire Ramp | . N/A                                          | Ramp Length     | (in) <b>50.0</b>   | No                | Ramp Slope (%)              | 15.3 |
|                                              |                              | Yes                                            | Ramp Width (i   | in) <b>50.0</b>    | Yes               | Ramp XSlope (%)             | 0.8  |
|                                              |                              | N/A                                            | Flare Type LT   | N/A                | N/A               | Flare Type RT               | N/A  |
|                                              |                              | N/A                                            | Flare Slope L   | T (%) N/A          | N/A               | Flare Slope RT (%)          | N/A  |
|                                              |                              | N/A                                            | Flare Traversa  | able LT? N/A       | N/A               | Flare Traversable RT?       | N/A  |
| FRIAR_ST                                     | -                            | N/A                                            | Landing Lengt   | th (in) N/A        | N/A               | DWS Provided?               | N/A  |
|                                              | Surveyor Notes:              | N/A                                            | Landing Width   | n (in) <b>N/A</b>  | N/A               | DWS Contrast?               | N/A  |
|                                              | N/A                          | N/A                                            | Landing Slope   | ∋ (%) N/A          | N/A               | DWS Length (in)             | N/A  |
| 0                                            |                              | N/A                                            | Landing X Slo   | ope (%) N/A        | N/A               | DWS Full Width?             | N/A  |
|                                              | L.                           | N/A                                            | Landing Curb    | ? (Y/N) <b>N/A</b> | N/A               | DWS Offset (in)             | N/A  |
|                                              |                              | N/A                                            | Shared Landir   | ng? N/A            |                   |                             |      |
| S I Frank                                    | PROW/ADA:                    | N/A                                            | Gutter Pondin   | ng? N/A            | N/A               | Gutter Slope (%)            | N/A  |
|                                              | Not Found, R304.2.2          | N/A                                            | Gutter Lip Ht ( | (in) <b>N/A</b>    | N/A               | Gutter X Slope (%)          | N/A  |
|                                              |                              | N/A                                            | Painted X Wal   | lk1? No            | N/A               | Painted X Walk2?            | N/A  |
|                                              |                              |                                                | X Walk 1 Dired  | ction To N         |                   | X Walk 2 Direction          | N/A  |
|                                              |                              | N/A                                            | X Walk 1 Widt   | th (in) N/A        | N/A               | X Walk 2 Width (in)         | N/A  |
| Street 1 Name FRIAR ST                       | _                            |                                                | X Walk 1 Slop   | oe (%) 0.8         |                   | X Walk 2 Slope (%)          | N/A  |
| Stop Condition-Street 2 StopSign             |                              |                                                | X Walk 1 X Slo  | ope (%) 5.0        |                   | X Walk 2 X Slope (%)        | N/A  |
| Street 2 Name N/A                            |                              | N/A                                            | Ramp inside X   | XWalk1? N/A        | N/A               | Ramp inside XWalk2?         | N/A  |
| Stop Condition-Street 1 N/A                  |                              |                                                | Road Slope (%   | %) 4.0             | N/A               | Clear Space?                | N/A  |
|                                              |                              |                                                | Road X Slope    | e (%) <b>0.1</b>   | N/A               | Clear Space to XWalk (in)   | N/A  |
|                                              |                              | N/A                                            |                 |                    | N/A               | Storm Grate/Utility Hazard? | N/A  |
|                                              | Total Cost: \$               | 850.00                                         | Obstruction Ty  | уре                |                   | Storm Grate/Utility Type    |      |
|                                              |                              |                                                |                 | N/A                |                   |                             | N/A  |