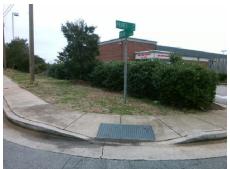

## Access Compliance Report Public Rights-of-Way (Curb Ramps)

| Intersection ID: 12384 Main Street: FRIAR_ST |                              | Cross Street: PRUITT_ST                        |                 |                    |                   | Location:                   | SE   |
|----------------------------------------------|------------------------------|------------------------------------------------|-----------------|--------------------|-------------------|-----------------------------|------|
| ADA ID: CD6F26A27814 Ramp Type: Perp         |                              | Initial Pass/Fail: Fail Overall Compliance: No |                 |                    | o Severity Score: | 25                          |      |
| Codes/Mitigation Info/Possible Solution      |                              | Field Measurements/Component Compliance        |                 |                    |                   |                             |      |
|                                              | Possible Solutions:          | Compliance Description Data Co                 |                 |                    | Comp              | Compliance Description      |      |
|                                              | Remove & Replace Entire Ramp | . N/A                                          | Ramp Length     | (in) <b>50.0</b>   | No                | Ramp Slope (%)              | 15.3 |
|                                              |                              | Yes                                            | Ramp Width (i   | in) <b>50.0</b>    | Yes               | Ramp XSlope (%)             | 0.8  |
|                                              |                              | N/A                                            | Flare Type LT   | N/A                | N/A               | Flare Type RT               | N/A  |
|                                              |                              | N/A                                            | Flare Slope L   | T (%) N/A          | N/A               | Flare Slope RT (%)          | N/A  |
|                                              |                              | N/A                                            | Flare Traversa  | able LT? N/A       | N/A               | Flare Traversable RT?       | N/A  |
| FRIAR_ST                                     | -                            | N/A                                            | Landing Lengt   | th (in) N/A        | N/A               | DWS Provided?               | N/A  |
|                                              | Surveyor Notes:              | N/A                                            | Landing Width   | n (in) <b>N/A</b>  | N/A               | DWS Contrast?               | N/A  |
|                                              | N/A                          | N/A                                            | Landing Slope   | ∋ (%) N/A          | N/A               | DWS Length (in)             | N/A  |
| 0                                            |                              | N/A                                            | Landing X Slo   | ope (%) N/A        | N/A               | DWS Full Width?             | N/A  |
|                                              | L.                           | N/A                                            | Landing Curb    | ? (Y/N) <b>N/A</b> | N/A               | DWS Offset (in)             | N/A  |
|                                              |                              | N/A                                            | Shared Landir   | ng? N/A            |                   |                             |      |
| S I Frank                                    | PROW/ADA:                    | N/A                                            | Gutter Pondin   | ng? N/A            | N/A               | Gutter Slope (%)            | N/A  |
|                                              | Not Found, R304.2.2          | N/A                                            | Gutter Lip Ht ( | (in) <b>N/A</b>    | N/A               | Gutter X Slope (%)          | N/A  |
|                                              |                              | N/A                                            | Painted X Wal   | lk1? No            | N/A               | Painted X Walk2?            | N/A  |
|                                              |                              |                                                | X Walk 1 Dired  | ction To N         |                   | X Walk 2 Direction          | N/A  |
|                                              |                              | N/A                                            | X Walk 1 Widt   | th (in) N/A        | N/A               | X Walk 2 Width (in)         | N/A  |
| Street 1 Name FRIAR ST                       | _                            |                                                | X Walk 1 Slop   | oe (%) 0.8         |                   | X Walk 2 Slope (%)          | N/A  |
| Stop Condition-Street 2 StopSign             |                              |                                                | X Walk 1 X Slo  | ope (%) 5.0        |                   | X Walk 2 X Slope (%)        | N/A  |
| Street 2 Name N/A                            |                              | N/A                                            | Ramp inside X   | XWalk1? N/A        | N/A               | Ramp inside XWalk2?         | N/A  |
| Stop Condition-Street 1 N/A                  |                              |                                                | Road Slope (%   | %) 4.0             | N/A               | Clear Space?                | N/A  |
|                                              |                              |                                                | Road X Slope    | e (%) <b>0.1</b>   | N/A               | Clear Space to XWalk (in)   | N/A  |
|                                              |                              | N/A                                            |                 |                    | N/A               | Storm Grate/Utility Hazard? | N/A  |
|                                              | Total Cost: \$               | 850.00                                         | Obstruction Ty  | уре                |                   | Storm Grate/Utility Type    |      |
|                                              |                              |                                                |                 | N/A                |                   |                             | N/A  |