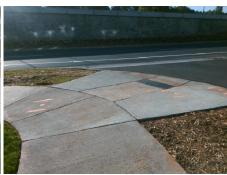

## **Access Compliance Report Public Rights-of-Way** (Curb Ramps)

Intersection ID: 54204 Main Street: APRIL\_YIXUAN\_LN Cross Street: N\_TRYON\_ST Location: NW **Overall Compliance: No** ADA ID: CD7189BC542E Ramp Type: Perp Initial Pass/Fail: Fail **Severity Score:** 1.25

| Compliance Description |                       | Data | Comp | liance | Description             | Data |
|------------------------|-----------------------|------|------|--------|-------------------------|------|
| N/A                    | Ramp Length (in)      | 96.0 | Yes  | Ramp   | Slope (%)               | 7.9  |
| Yes                    | Ramp Width (in)       | 48.0 | No   | Ramp   | XSlope (%)              | 3.1  |
| N/A                    | Flare Type LT         | N/A  | N/A  | Flare  | Type RT                 | N/A  |
| N/A                    | Flare Slope LT (%)    | N/A  | N/A  | Flare  | Slope RT (%)            | N/A  |
| N/A                    | Flare Traversable LT? | N/A  | N/A  | Flare  | Traversable RT?         | N/A  |
| N/A                    | Landing Length (in)   | N/A  | N/A  | DWS    | Provided?               | N/A  |
| N/A                    | Landing Width (in)    | N/A  | N/A  | DWS    | Contrast?               | N/A  |
| N/A                    | Landing Slope (%)     | N/A  | N/A  | DWS    | Length (in)             | N/A  |
| N/A                    | Landing X Slope (%)   | N/A  | N/A  | DWS    | Full Width?             | N/A  |
| N/A                    | Landing Curb? (Y/N)   | N/A  | N/A  | DWS    | Offset (in)             | N/A  |
| N/A                    | Shared Landing?       | N/A  |      |        |                         |      |
| N/A                    | Gutter Ponding?       | N/A  | N/A  | Gutte  | r Slope (%)             | N/A  |
| N/A                    | Gutter Lip Ht (in)    | N/A  | N/A  | Gutte  | r X Slope (%)           | N/A  |
| N/A                    | Painted X Walk1?      | No   | N/A  | Paint  | ed X Walk2?             | N/A  |
|                        | X Walk 1 Direction    | To S |      | X Wa   | lk 2 Direction          | N/A  |
| N/A                    | X Walk 1 Width (in)   | N/A  | N/A  | X Wa   | lk 2 Width (in)         | N/A  |
|                        | X Walk 1 Slope (%)    | 0.1  |      | X Wa   | lk 2 Slope (%)          | N/A  |
|                        | X Walk 1 X Slope (%)  | 2.8  |      | X Wa   | lk 2 X Slope (%)        | N/A  |
| N/A                    | Ramp inside XWalk1?   | N/A  | N/A  | Ramp   | inside XWalk2?          | N/A  |
|                        | Road Slope (%)        | N/A  | N/A  | Clear  | Space?                  | N/A  |
|                        | Road X Slope (%)      | N/A  | N/A  | Clear  | Space to XWalk (in)     | N/A  |
| N/A                    | Any Obstructions?     | N/A  | N/A  | Storm  | n Grate/Utility Hazard? | N/A  |
|                        | Obstruction Type      |      |      | Storm  | n Grate/Utility Type    |      |
|                        |                       | N/A  |      |        |                         | N/A  |
|                        |                       |      | Yes  | Surfa  | ce Condition? (G/P)     | Good |