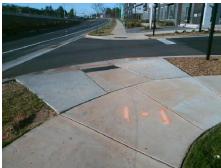

## **Access Compliance Report Public Rights-of-Way** (Curb Ramps)

Intersection ID: 54204 Main Street: APRIL\_YIXUAN\_LN Cross Street: N\_TRYON\_ST Location: NW **Overall Compliance: No** ADA ID: CD7189BC542E Ramp Type: Perp Initial Pass/Fail: Fail **Severity Score:** 1.25

| Compliance Description |                       | Data | Comp | liance | Description             | Data |
|------------------------|-----------------------|------|------|--------|-------------------------|------|
| N/A                    | Ramp Length (in)      | 96.0 | Yes  | Ramp   | Slope (%)               | 7.9  |
| Yes                    | Ramp Width (in)       | 48.0 | No   | Ramp   | XSlope (%)              | 3.1  |
| N/A                    | Flare Type LT         | N/A  | N/A  | Flare  | Type RT                 | N/A  |
| N/A                    | Flare Slope LT (%)    | N/A  | N/A  | Flare  | Slope RT (%)            | N/A  |
| N/A                    | Flare Traversable LT? | N/A  | N/A  | Flare  | Traversable RT?         | N/A  |
| N/A                    | Landing Length (in)   | N/A  | N/A  | DWS    | Provided?               | N/A  |
| N/A                    | Landing Width (in)    | N/A  | N/A  | DWS    | Contrast?               | N/A  |
| N/A                    | Landing Slope (%)     | N/A  | N/A  | DWS    | Length (in)             | N/A  |
| N/A                    | Landing X Slope (%)   | N/A  | N/A  | DWS    | Full Width?             | N/A  |
| N/A                    | Landing Curb? (Y/N)   | N/A  | N/A  | DWS    | Offset (in)             | N/A  |
| N/A                    | Shared Landing?       | N/A  |      |        |                         |      |
| N/A                    | Gutter Ponding?       | N/A  | N/A  | Gutte  | r Slope (%)             | N/A  |
| N/A                    | Gutter Lip Ht (in)    | N/A  | N/A  | Gutte  | r X Slope (%)           | N/A  |
| N/A                    | Painted X Walk1?      | No   | N/A  | Paint  | ed X Walk2?             | N/A  |
|                        | X Walk 1 Direction    | To S |      | X Wa   | lk 2 Direction          | N/A  |
| N/A                    | X Walk 1 Width (in)   | N/A  | N/A  | X Wa   | lk 2 Width (in)         | N/A  |
|                        | X Walk 1 Slope (%)    | 0.1  |      | X Wa   | lk 2 Slope (%)          | N/A  |
|                        | X Walk 1 X Slope (%)  | 2.8  |      | X Wa   | lk 2 X Slope (%)        | N/A  |
| N/A                    | Ramp inside XWalk1?   | N/A  | N/A  | Ramp   | inside XWalk2?          | N/A  |
|                        | Road Slope (%)        | N/A  | N/A  | Clear  | Space?                  | N/A  |
|                        | Road X Slope (%)      | N/A  | N/A  | Clear  | Space to XWalk (in)     | N/A  |
| N/A                    | Any Obstructions?     | N/A  | N/A  | Storm  | n Grate/Utility Hazard? | N/A  |
|                        | Obstruction Type      |      |      | Storm  | n Grate/Utility Type    |      |
|                        |                       | N/A  |      |        |                         | N/A  |
|                        |                       |      | Yes  | Surfa  | ce Condition? (G/P)     | Good |