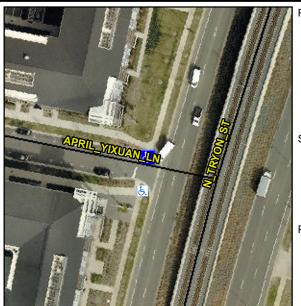

## **Access Compliance Report Public Rights-of-Way** (Curb Ramps)

Intersection ID: 54204 Main Street: APRIL\_YIXUAN\_LN Cross Street: N\_TRYON\_ST Location: NW **Overall Compliance: No** ADA ID: CD7189BC542E Ramp Type: Perp Initial Pass/Fail: Fail **Severity Score:** 1.25

## Field Measurements/Component Compliance

Street 1 Name **APRIL YIXUAN LN** Stop Condition-Street 2 StopSign Street 2 Name N/A Stop Condition-Street 1 N/A

| <u> </u> | COSIDIC COIGHON               |     |
|----------|-------------------------------|-----|
| F        | Possible Solutions:           | Com |
|          | Remove & Replace Entire Ramp. | N/A |
|          |                               | Yes |
| ř        |                               | N/A |
| į        |                               | N/A |
|          |                               | N/A |
|          |                               | N/A |
| 5        | Surveyor Notes:               | N/A |
| į        | N/A                           | N/A |
|          |                               | N/A |
| į        |                               | N/A |
|          |                               | N/A |
| F        | PROW/ADA:                     | N/A |
|          | Not Found, R304.5.3           | N/A |
|          |                               |     |