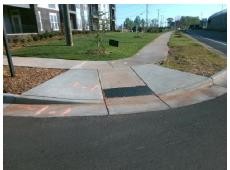

## **Access Compliance Report Public Rights-of-Way** (Curb Ramps)

Intersection ID: 54204 Main Street: APRIL\_YIXUAN\_LN Cross Street: N\_TRYON\_ST Location: NW **Overall Compliance: No** ADA ID: CD7189BC542E Ramp Type: Perp Initial Pass/Fail: Fail **Severity Score:** 1.25

| Compliance Description |                       | Data | Comp | liance | Description             | Data |
|------------------------|-----------------------|------|------|--------|-------------------------|------|
| N/A                    | Ramp Length (in)      | 96.0 | Yes  | Ramp   | Slope (%)               | 7.9  |
| Yes                    | Ramp Width (in)       | 48.0 | No   | Ramp   | XSlope (%)              | 3.1  |
| N/A                    | Flare Type LT         | N/A  | N/A  | Flare  | Type RT                 | N/A  |
| N/A                    | Flare Slope LT (%)    | N/A  | N/A  | Flare  | Slope RT (%)            | N/A  |
| N/A                    | Flare Traversable LT? | N/A  | N/A  | Flare  | Traversable RT?         | N/A  |
| N/A                    | Landing Length (in)   | N/A  | N/A  | DWS    | Provided?               | N/A  |
| N/A                    | Landing Width (in)    | N/A  | N/A  | DWS    | Contrast?               | N/A  |
| N/A                    | Landing Slope (%)     | N/A  | N/A  | DWS    | Length (in)             | N/A  |
| N/A                    | Landing X Slope (%)   | N/A  | N/A  | DWS    | Full Width?             | N/A  |
| N/A                    | Landing Curb? (Y/N)   | N/A  | N/A  | DWS    | Offset (in)             | N/A  |
| N/A                    | Shared Landing?       | N/A  |      |        |                         |      |
| N/A                    | Gutter Ponding?       | N/A  | N/A  | Gutte  | r Slope (%)             | N/A  |
| N/A                    | Gutter Lip Ht (in)    | N/A  | N/A  | Gutte  | r X Slope (%)           | N/A  |
| N/A                    | Painted X Walk1?      | No   | N/A  | Paint  | ed X Walk2?             | N/A  |
|                        | X Walk 1 Direction    | To S |      | X Wa   | lk 2 Direction          | N/A  |
| N/A                    | X Walk 1 Width (in)   | N/A  | N/A  | X Wa   | lk 2 Width (in)         | N/A  |
|                        | X Walk 1 Slope (%)    | 0.1  |      | X Wa   | lk 2 Slope (%)          | N/A  |
|                        | X Walk 1 X Slope (%)  | 2.8  |      | X Wa   | lk 2 X Slope (%)        | N/A  |
| N/A                    | Ramp inside XWalk1?   | N/A  | N/A  | Ramp   | inside XWalk2?          | N/A  |
|                        | Road Slope (%)        | N/A  | N/A  | Clear  | Space?                  | N/A  |
|                        | Road X Slope (%)      | N/A  | N/A  | Clear  | Space to XWalk (in)     | N/A  |
| N/A                    | Any Obstructions?     | N/A  | N/A  | Storm  | n Grate/Utility Hazard? | N/A  |
|                        | Obstruction Type      |      |      | Storm  | n Grate/Utility Type    |      |
|                        |                       | N/A  |      |        |                         | N/A  |
|                        |                       |      | Yes  | Surfa  | ce Condition? (G/P)     | Good |