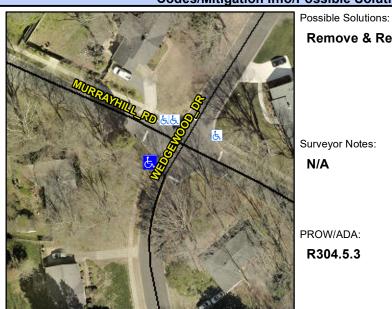

## **Access Compliance Report Public Rights-of-Way** (Curb Ramps)

Intersection ID: 18518 Main Street: MURRAYHILL\_RD **Cross Street: WEDGEWOOD DR** Location: SW ADA ID: CD7E4784EDA0 Ramp Type: Directional1 Initial Pass/Fail: Fail **Overall Compliance: No Severity Score:** 1.25

**Codes/Mitigation Info/Possible Solution** 

**MURRAYHILL RD** Street 1 Name Stop Condition-Street 1 StopSign Street 2 Name N/A Stop Condition-Street 2 N/A

Remove & Replace Entire Ramp. Surveyor Notes: N/A PROW/ADA: R304.5.3