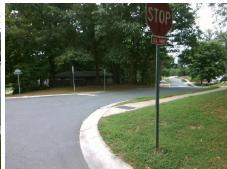

**Codes/Mitigation Info/Possible Solution** 

**MURRAYHILL RD** Street 1 Name Stop Condition-Street 1 StopSign Street 2 Name N/A Stop Condition-Street 2 N/A

Remove & Replace Entire Ramp. Surveyor Notes: N/A PROW/ADA: R304.5.3

Total Cost: 1600.00

| Field Measurements/Component Compliance |                       |      |                        |                             |      |
|-----------------------------------------|-----------------------|------|------------------------|-----------------------------|------|
| Compliance Description                  |                       | Data | Compliance Description |                             | Data |
| N/A                                     | Ramp Length (in)      | 24.0 | N/A                    | Grade Break?                | N/A  |
| Yes                                     | Ramp Width (in)       | 66.0 | N/A                    | Grade Break Slope (%)       | 0.0  |
| Yes                                     | Ramp Slope (%)        | 6.6  | N/A                    | Grade Break XSlope (%)      | 0.0  |
| No                                      | Ramp XSlope (%)       | 2.5  |                        |                             |      |
| N/A                                     | Flare Type LT         | N/A  | N/A                    | Flare Type RT               | N/A  |
| N/A                                     | Flare Slope LT (%)    | N/A  | N/A                    | Flare Slope RT (%)          | 0.0  |
| N/A                                     | Flare Traversable LT? | N/A  | N/A                    | Flare Traversable RT?       | N/A  |
| N/A                                     | Landing Length (in)   | 0.0  | N/A                    | DWS Provided?               | N/A  |
| N/A                                     | Landing Width (in)    | 0.0  | N/A                    | DWS Contrast?               | N/A  |
| N/A                                     | Landing Slope (%)     | 0.0  | N/A                    | DWS Length (in)             | N/A  |
| N/A                                     | Landing X Slope (%)   | 0.0  | N/A                    | DWS Full Width?             | N/A  |
| N/A                                     | Landing Curb? (Y/N)   | N/A  | N/A                    | DWS Offset LT (in)          | N/A  |
| N/A                                     | Shared Landing?       | N/A  | N/A                    | DWS Offset RT (in)          | N/A  |
| N/A                                     | Gutter Ponding?       | 0.0  | N/A                    | Gutter Slope (%)            | N/A  |
| N/A                                     | Gutter Lip Ht (in)    | 0.0  | N/A                    | Gutter X Slope (%)          | N/A  |
| N/A                                     | Painted X Walk1?      | No   |                        | Road Slope (%)              | 2.7  |
|                                         | X Walk 1 Direction    | To N |                        | Road X Slope (%)            | 0.6  |
|                                         | X Walk 1 Width (in)   | N/A  |                        | Clear Space?                | N/A  |
|                                         | X Walk 1 Slope (%)    | 2.7  | N/A                    | Clear Space to XWalk (in)   | N/A  |
|                                         | X Walk 1 X Slope (%)  | 0.6  | N/A                    | Storm Grate/Utility Hazard? | N/A  |
| N/A                                     | Ramp inside XWalk1?   | N/A  |                        | Storm Grate/Utility Type    |      |
| N/A                                     | Any Obstructions?     | N/A  |                        |                             | N/A  |
|                                         | Obstruction Type      |      | Yes                    | Surface Condition? (G/P)    | Good |
|                                         |                       | N/A  | N/A                    | Curb Slope (%)              | 17.6 |
|                                         |                       |      |                        |                             |      |