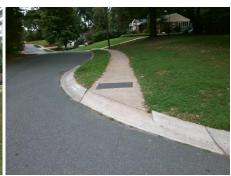

**Codes/Mitigation Info/Possible Solution** 

**MURRAYHILL RD** Street 1 Name Stop Condition-Street 1 StopSign Street 2 Name N/A Stop Condition-Street 2 N/A

Remove & Replace Entire Ramp. Surveyor Notes: N/A PROW/ADA: R304.5.3

Total Cost: 1600.00

| Field Measurements/Component Compliance |                       |      |                        |                             |      |
|-----------------------------------------|-----------------------|------|------------------------|-----------------------------|------|
| Compliance Description                  |                       | Data | Compliance Description |                             | Data |
| N/A                                     | Ramp Length (in)      | 24.0 | N/A                    | Grade Break?                | N/A  |
| Yes                                     | Ramp Width (in)       | 66.0 | N/A                    | Grade Break Slope (%)       | 0.0  |
| Yes                                     | Ramp Slope (%)        | 6.6  | N/A                    | Grade Break XSlope (%)      | 0.0  |
| No                                      | Ramp XSlope (%)       | 2.5  |                        |                             |      |
| N/A                                     | Flare Type LT         | N/A  | N/A                    | Flare Type RT               | N/A  |
| N/A                                     | Flare Slope LT (%)    | N/A  | N/A                    | Flare Slope RT (%)          | 0.0  |
| N/A                                     | Flare Traversable LT? | N/A  | N/A                    | Flare Traversable RT?       | N/A  |
| N/A                                     | Landing Length (in)   | 0.0  | N/A                    | DWS Provided?               | N/A  |
| N/A                                     | Landing Width (in)    | 0.0  | N/A                    | DWS Contrast?               | N/A  |
| N/A                                     | Landing Slope (%)     | 0.0  | N/A                    | DWS Length (in)             | N/A  |
| N/A                                     | Landing X Slope (%)   | 0.0  | N/A                    | DWS Full Width?             | N/A  |
| N/A                                     | Landing Curb? (Y/N)   | N/A  | N/A                    | DWS Offset LT (in)          | N/A  |
| N/A                                     | Shared Landing?       | N/A  | N/A                    | DWS Offset RT (in)          | N/A  |
| N/A                                     | Gutter Ponding?       | 0.0  | N/A                    | Gutter Slope (%)            | N/A  |
| N/A                                     | Gutter Lip Ht (in)    | 0.0  | N/A                    | Gutter X Slope (%)          | N/A  |
| N/A                                     | Painted X Walk1?      | No   |                        | Road Slope (%)              | 2.7  |
|                                         | X Walk 1 Direction    | To N |                        | Road X Slope (%)            | 0.6  |
|                                         | X Walk 1 Width (in)   | N/A  |                        | Clear Space?                | N/A  |
|                                         | X Walk 1 Slope (%)    | 2.7  | N/A                    | Clear Space to XWalk (in)   | N/A  |
|                                         | X Walk 1 X Slope (%)  | 0.6  | N/A                    | Storm Grate/Utility Hazard? | N/A  |
| N/A                                     | Ramp inside XWalk1?   | N/A  |                        | Storm Grate/Utility Type    |      |
| N/A                                     | Any Obstructions?     | N/A  |                        |                             | N/A  |
|                                         | Obstruction Type      |      | Yes                    | Surface Condition? (G/P)    | Good |
|                                         |                       | N/A  | N/A                    | Curb Slope (%)              | 17.6 |
|                                         |                       |      |                        |                             |      |