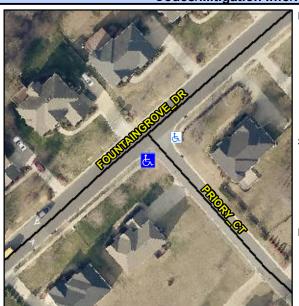

## Access Compliance Report Public Rights-of-Way (Curb Ramps)

Intersection ID: 3749 Main Street: FOUNTAINGROVE\_DR Cross Street: PRIORY\_CT Location: S

ADA ID: CD8024BFE083 Ramp Type: Perp Initial Pass/Fail: Fail Overall Compliance: No Severity Score: 18.75