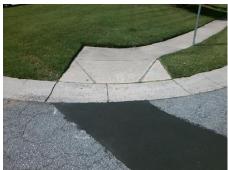

## Field Measurements/Component Compliance

Street 1 Name PRIORY CT
Stop Condition-Street 2 StopSign
Street 2 Name N/A
Stop Condition-Street 1 N/A

Possible Solutions:

Remove & Replace Entire Ramp.

Surveyor Notes:

N/A

PROW/ADA:

Not Found, R304.5.1, R304.5.3

Total Cost: \$ 1850.00

Compliance Description Data Compliance Description Data Yes N/A Ramp Length (in) 46.0 Ramp Slope (%) 6.3 No Ramp XSlope (%) No Ramp Width (in) 34.0 3.9 N/A Flare Type LT N/A N/A Flare Type RT N/A N/A N/A Flare Slope RT (%) Flare Slope LT (%) N/A N/A N/A Flare Traversable LT? N/A N/A Flare Traversable RT? N/A N/A N/A N/A DWS Provided? N/A Landing Length (in) N/A Landing Width (in) N/A N/A **DWS Contrast?** N/A N/A N/A Landing Slope (%) N/A DWS Length (in) N/A N/A Landing X Slope (%) N/A N/A DWS Full Width? N/A N/A Landing Curb? (Y/N) N/A N/A DWS Offset (in) N/A N/A N/A Shared Landing? N/A **Gutter Ponding?** N/A N/A Gutter Slope (%) N/A N/A Gutter Lip Ht (in) N/A N/A Gutter X Slope (%) N/A N/A Painted X Walk1? No N/A Painted X Walk2? N/A X Walk 1 Direction To NE X Walk 2 Direction N/A N/A N/A X Walk 1 Width (in) X Walk 2 Width (in) N/A X Walk 1 Slope (%) X Walk 2 Slope (%) N/A 4.1 X Walk 1 X Slope (%) 2.2 X Walk 2 X Slope (%) N/A N/A N/A N/A Ramp inside XWalk1? Ramp inside XWalk2? N/A Road Slope (%) N/A N/A Clear Space? N/A Road X Slope (%) N/A N/A Clear Space to XWalk (in) N/A N/A N/A Any Obstructions? N/A Storm Grate/Utility Hazard? N/A Obstruction Type Storm Grate/Utility Type N/A N/A