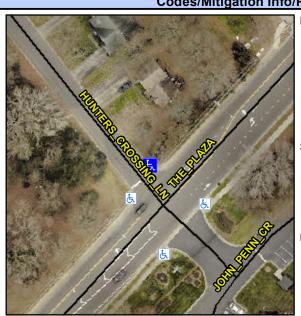

## Access Compliance Report Public Rights-of-Way (Curb Ramps)

Intersection ID: 9073 Main Street: HUNTERS\_CROSSING\_LN Cross Street: THE\_PLAZA Location: N

ADA ID: CD80335862FD Ramp Type: PerpDiag Initial Pass/Fail: Fail Overall Compliance: No Severity Score: 8.75