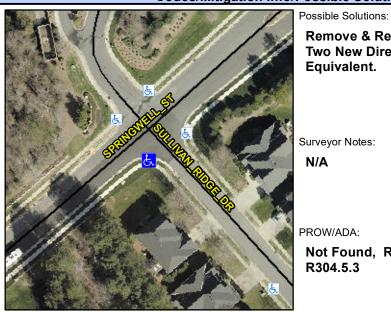

## **Access Compliance Report Public Rights-of-Way** (Curb Ramps)

Intersection ID: 32271 Main Street: SPRINGWELL ST Cross Street: SULLIVAN RIDGE DR Location: SW ADA ID: CD85A2DEE2F2 Ramp Type: PerpDiag Initial Pass/Fail: Fail **Overall Compliance: No Severity Score:** 22.5

## Field Measurements/Component Compliance

Street 1 Name Stop Condition-Street 2 Street 2 Name Stop Condition-Street 1 **SULLIVAN RIDGE DR** StopSign **SPRINGWELL ST** None

**Remove & Replace Curb Ramp With** Two New Directional Ramps or Equivalent.