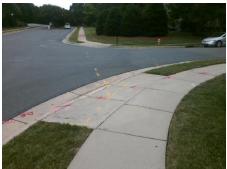

N/A

PROW/ADA:

Not Found, R304.5.1, R304.2.2, R304.5.3

Total Cost: 3200.00

| Field Measurements/Component Compliance |                       |       |                        |                             |       |
|-----------------------------------------|-----------------------|-------|------------------------|-----------------------------|-------|
| Compliance Description                  |                       | Data  | Compliance Description |                             | Data  |
| N/A                                     | Ramp Length (in)      | 68.0  | No                     | Ramp Slope (%)              | 10.5  |
| No                                      | Ramp Width (in)       | 43.0  | No                     | Ramp XSlope (%)             | 3.8   |
| N/A                                     | Flare Type LT         | N/A   | N/A                    | Flare Type RT               | N/A   |
| N/A                                     | Flare Slope LT (%)    | N/A   | N/A                    | Flare Slope RT (%)          | N/A   |
| N/A                                     | Flare Traversable LT? | N/A   | N/A                    | Flare Traversable RT?       | N/A   |
| N/A                                     | Landing Length (in)   | N/A   | N/A                    | DWS Provided?               | N/A   |
| N/A                                     | Landing Width (in)    | N/A   | N/A                    | DWS Contrast?               | N/A   |
| N/A                                     | Landing Slope (%)     | N/A   | N/A                    | DWS Length (in)             | N/A   |
| N/A                                     | Landing X Slope (%)   | N/A   | N/A                    | DWS Full Width?             | N/A   |
| N/A                                     | Landing Curb? (Y/N)   | N/A   | N/A                    | DWS Offset (in)             | N/A   |
| N/A                                     | Shared Landing?       | N/A   |                        |                             |       |
| N/A                                     | Gutter Ponding?       | N/A   | N/A                    | Gutter Slope (%)            | N/A   |
| N/A                                     | Gutter Lip Ht (in)    | N/A   | N/A                    | Gutter X Slope (%)          | N/A   |
| N/A                                     | Painted X Walk1?      | No    | N/A                    | Painted X Walk2?            | No    |
|                                         | X Walk 1 Direction    | To NE |                        | X Walk 2 Direction          | To NW |
| N/A                                     | X Walk 1 Width (in)   | N/A   | N/A                    | X Walk 2 Width (in)         | N/A   |
|                                         | X Walk 1 Slope (%)    | 4.6   |                        | X Walk 2 Slope (%)          | 0.2   |
|                                         | X Walk 1 X Slope (%)  | 0.7   |                        | X Walk 2 X Slope (%)        | 3.9   |
| N/A                                     | Ramp inside XWalk1?   | N/A   | N/A                    | Ramp inside XWalk2?         | N/A   |
|                                         | Road Slope (%)        | 2.8   | N/A                    | Clear Space?                | N/A   |
|                                         | Road X Slope (%)      | 4.0   | N/A                    | Clear Space to XWalk (in)   | N/A   |
| N/A                                     | Any Obstructions?     | N/A   | N/A                    | Storm Grate/Utility Hazard? | N/A   |
|                                         | Obstruction Type      |       | l                      | Storm Grate/Utility Type    |       |
|                                         |                       | N/A   |                        |                             | N/A   |
|                                         |                       |       | Yes                    | Surface Condition? (G/P)    | Good  |