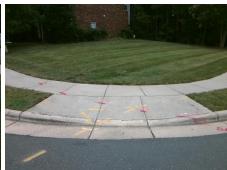

N/A

PROW/ADA:

Not Found, R304.5.1, R304.2.2, R304.5.3

Total Cost: 3200.00

| Field Measurements/Component Compliance |                       |       |                        |                             |       |
|-----------------------------------------|-----------------------|-------|------------------------|-----------------------------|-------|
| Compliance Description                  |                       | Data  | Compliance Description |                             | Data  |
| N/A                                     | Ramp Length (in)      | 68.0  | No                     | Ramp Slope (%)              | 10.5  |
| No                                      | Ramp Width (in)       | 43.0  | No                     | Ramp XSlope (%)             | 3.8   |
| N/A                                     | Flare Type LT         | N/A   | N/A                    | Flare Type RT               | N/A   |
| N/A                                     | Flare Slope LT (%)    | N/A   | N/A                    | Flare Slope RT (%)          | N/A   |
| N/A                                     | Flare Traversable LT? | N/A   | N/A                    | Flare Traversable RT?       | N/A   |
| N/A                                     | Landing Length (in)   | N/A   | N/A                    | DWS Provided?               | N/A   |
| N/A                                     | Landing Width (in)    | N/A   | N/A                    | DWS Contrast?               | N/A   |
| N/A                                     | Landing Slope (%)     | N/A   | N/A                    | DWS Length (in)             | N/A   |
| N/A                                     | Landing X Slope (%)   | N/A   | N/A                    | DWS Full Width?             | N/A   |
| N/A                                     | Landing Curb? (Y/N)   | N/A   | N/A                    | DWS Offset (in)             | N/A   |
| N/A                                     | Shared Landing?       | N/A   |                        |                             |       |
| N/A                                     | Gutter Ponding?       | N/A   | N/A                    | Gutter Slope (%)            | N/A   |
| N/A                                     | Gutter Lip Ht (in)    | N/A   | N/A                    | Gutter X Slope (%)          | N/A   |
| N/A                                     | Painted X Walk1?      | No    | N/A                    | Painted X Walk2?            | No    |
|                                         | X Walk 1 Direction    | To NE |                        | X Walk 2 Direction          | To NW |
| N/A                                     | X Walk 1 Width (in)   | N/A   | N/A                    | X Walk 2 Width (in)         | N/A   |
|                                         | X Walk 1 Slope (%)    | 4.6   |                        | X Walk 2 Slope (%)          | 0.2   |
|                                         | X Walk 1 X Slope (%)  | 0.7   |                        | X Walk 2 X Slope (%)        | 3.9   |
| N/A                                     | Ramp inside XWalk1?   | N/A   | N/A                    | Ramp inside XWalk2?         | N/A   |
|                                         | Road Slope (%)        | 2.8   | N/A                    | Clear Space?                | N/A   |
|                                         | Road X Slope (%)      | 4.0   | N/A                    | Clear Space to XWalk (in)   | N/A   |
| N/A                                     | Any Obstructions?     | N/A   | N/A                    | Storm Grate/Utility Hazard? | N/A   |
|                                         | Obstruction Type      |       | l                      | Storm Grate/Utility Type    |       |
|                                         |                       | N/A   |                        |                             | N/A   |
|                                         |                       |       | Yes                    | Surface Condition? (G/P)    | Good  |