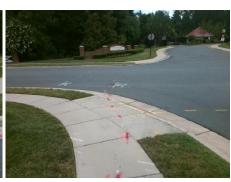

N/A

PROW/ADA:

Not Found, R304.5.1, R304.2.2, R304.5.3

Total Cost: 3200.00

| Field Measurements/Component Compliance |                       |       |                        |                             |       |
|-----------------------------------------|-----------------------|-------|------------------------|-----------------------------|-------|
| Compliance Description                  |                       | Data  | Compliance Description |                             | Data  |
| N/A                                     | Ramp Length (in)      | 68.0  | No                     | Ramp Slope (%)              | 10.5  |
| No                                      | Ramp Width (in)       | 43.0  | No                     | Ramp XSlope (%)             | 3.8   |
| N/A                                     | Flare Type LT         | N/A   | N/A                    | Flare Type RT               | N/A   |
| N/A                                     | Flare Slope LT (%)    | N/A   | N/A                    | Flare Slope RT (%)          | N/A   |
| N/A                                     | Flare Traversable LT? | N/A   | N/A                    | Flare Traversable RT?       | N/A   |
| N/A                                     | Landing Length (in)   | N/A   | N/A                    | DWS Provided?               | N/A   |
| N/A                                     | Landing Width (in)    | N/A   | N/A                    | DWS Contrast?               | N/A   |
| N/A                                     | Landing Slope (%)     | N/A   | N/A                    | DWS Length (in)             | N/A   |
| N/A                                     | Landing X Slope (%)   | N/A   | N/A                    | DWS Full Width?             | N/A   |
| N/A                                     | Landing Curb? (Y/N)   | N/A   | N/A                    | DWS Offset (in)             | N/A   |
| N/A                                     | Shared Landing?       | N/A   |                        |                             |       |
| N/A                                     | Gutter Ponding?       | N/A   | N/A                    | Gutter Slope (%)            | N/A   |
| N/A                                     | Gutter Lip Ht (in)    | N/A   | N/A                    | Gutter X Slope (%)          | N/A   |
| N/A                                     | Painted X Walk1?      | No    | N/A                    | Painted X Walk2?            | No    |
|                                         | X Walk 1 Direction    | To NE |                        | X Walk 2 Direction          | To NW |
| N/A                                     | X Walk 1 Width (in)   | N/A   | N/A                    | X Walk 2 Width (in)         | N/A   |
|                                         | X Walk 1 Slope (%)    | 4.6   |                        | X Walk 2 Slope (%)          | 0.2   |
|                                         | X Walk 1 X Slope (%)  | 0.7   |                        | X Walk 2 X Slope (%)        | 3.9   |
| N/A                                     | Ramp inside XWalk1?   | N/A   | N/A                    | Ramp inside XWalk2?         | N/A   |
|                                         | Road Slope (%)        | 2.8   | N/A                    | Clear Space?                | N/A   |
|                                         | Road X Slope (%)      | 4.0   | N/A                    | Clear Space to XWalk (in)   | N/A   |
| N/A                                     | Any Obstructions?     | N/A   | N/A                    | Storm Grate/Utility Hazard? | N/A   |
|                                         | Obstruction Type      |       | l                      | Storm Grate/Utility Type    |       |
|                                         |                       | N/A   |                        |                             | N/A   |
|                                         |                       |       | Yes                    | Surface Condition? (G/P)    | Good  |