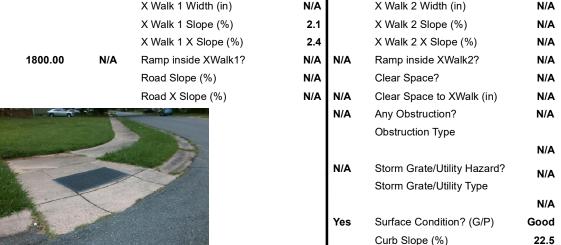

## Field Measurements/Component Compliance

N/A

Yes

Yes

Yes

No

N/A

Compliance Description

Ramp Length RT (in)

Ramp Width RT (in)

Ramp Slope RT (%)

Ramp Slope (%)

Flare Type RT

Ramp XSlope (%)

Flare Slope RT (%)

DWS Provided?

**DWS Contrast?** 

DWS Length (in)

DWS Full Width?

DWS Offset (in)

Gutter Slope (%)

Gutter X Slope (%)

Painted X Walk2?

X Walk 2 Direction