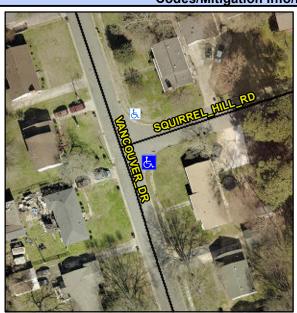

N/A

Intersection ID: 7379 Main Street: SQUIRREL HILL RD **Cross Street: VANCOUVER DR** Location: SE **Overall Compliance: No** ADA ID: CD8658A2931A Ramp Type: Combination1 Initial Pass/Fail: Fail Severity Score: 21.25