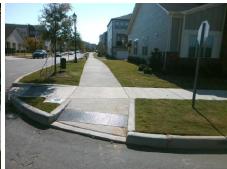

## Access Compliance Report Public Rights-of-Way (Curb Ramps)

Intersection ID: 52450 Main Street: TRANQUIL\_OAK\_PL Cross Street: MOSS\_LN Location: SW

ADA ID: CD8733217339 Ramp Type: Directional1 Initial Pass/Fail: Fail Overall Compliance: No Severity Score: 13.75

| Possible Solution         |            | Field Measurements/Component Compliance |                       |                             |     |                             |      |  |
|---------------------------|------------|-----------------------------------------|-----------------------|-----------------------------|-----|-----------------------------|------|--|
| Possible Solutions:       |            | Compliance Description                  |                       | Data Compliance Description |     |                             | Data |  |
| Remove & Replace Entire I | Ramp.      | N/A                                     | Ramp Length (in)      | 57.0                        | N/A | Grade Break?                | N/A  |  |
| ·                         | •          | Yes                                     | Ramp Width (in)       | 65.0                        | N/A | Grade Break Slope (%)       | 0.0  |  |
|                           |            | No                                      | Ramp Slope (%)        | 9.7                         | N/A | Grade Break XSlope (%)      | 0.0  |  |
|                           |            | No                                      | Ramp XSlope (%)       | 4.7                         |     |                             |      |  |
|                           |            | N/A                                     | Flare Type LT         | N/A                         | N/A | Flare Type RT               | N/A  |  |
|                           |            | N/A                                     | Flare Slope LT (%)    | N/A                         | N/A | Flare Slope RT (%)          | 0.0  |  |
| Surveyor Notes:           |            | N/A                                     | Flare Traversable LT? | N/A                         | N/A | Flare Traversable RT?       | N/A  |  |
| N/A                       |            | N/A                                     | Landing Length (in)   | 0.0                         | N/A | DWS Provided?               | N/A  |  |
|                           |            | N/A                                     | Landing Width (in)    | 0.0                         | N/A | DWS Contrast?               | N/A  |  |
|                           |            | N/A                                     | Landing Slope (%)     | 0.0                         | N/A | DWS Length (in)             | N/A  |  |
|                           |            | N/A                                     | Landing X Slope (%)   | 0.0                         | N/A | DWS Full Width?             | N/A  |  |
| PROW/ADA:                 |            | N/A                                     | Landing Curb? (Y/N)   | N/A                         | N/A | DWS Offset LT (in)          | N/A  |  |
| R304.2.2, R304.5.3        |            | N/A                                     | Shared Landing?       | N/A                         | N/A | DWS Offset RT (in)          | N/A  |  |
| ,                         |            | N/A                                     | Gutter Ponding?       | 0.0                         | N/A | Gutter Slope (%)            | N/A  |  |
|                           |            | N/A                                     | Gutter Lip Ht (in)    | 2.5                         | N/A | Gutter X Slope (%)          | N/A  |  |
|                           |            | N/A                                     | Painted X Walk1?      | No                          |     | Road Slope (%)              | 1.2  |  |
|                           |            |                                         | X Walk 1 Direction    | To N                        |     | Road X Slope (%)            | 5.5  |  |
|                           |            |                                         | X Walk 1 Width (in)   | N/A                         |     | Clear Space?                | N/A  |  |
|                           |            |                                         | X Walk 1 Slope (%)    | 1.2                         | N/A | Clear Space to XWalk (in)   | N/A  |  |
|                           |            |                                         | X Walk 1 X Slope (%)  | 5.5                         | N/A | Storm Grate/Utility Hazard? | N/A  |  |
|                           |            | N/A                                     | Ramp inside XWalk1?   | N/A                         |     | Storm Grate/Utility Type    |      |  |
|                           |            | N/A                                     | Any Obstructions?     | N/A                         |     |                             | N/A  |  |
| Total Cost:               | \$ 1600.00 |                                         | Obstruction Type      |                             | Yes | Surface Condition? (G/P)    | Good |  |
|                           |            |                                         |                       | N/A                         | N/A | Curb Slope (%)              | 1.4  |  |
|                           |            |                                         |                       |                             | -   |                             |      |  |