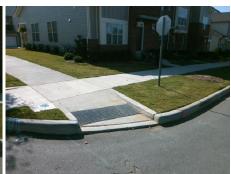

## Access Compliance Report Public Rights-of-Way (Curb Ramps)

Intersection ID: 52450 Main Street: TRANQUIL\_OAK\_PL Cross Street: MOSS\_LN Location: SW

ADA ID: CD8733217339 Ramp Type: Directional1 Initial Pass/Fail: Fail Overall Compliance: No Severity Score: 13.75

| Possible Solution         |            | Field Measurements/Component Compliance |                       |                             |     |                             |      |  |
|---------------------------|------------|-----------------------------------------|-----------------------|-----------------------------|-----|-----------------------------|------|--|
| Possible Solutions:       |            | Compliance Description                  |                       | Data Compliance Description |     |                             | Data |  |
| Remove & Replace Entire I | Ramp.      | N/A                                     | Ramp Length (in)      | 57.0                        | N/A | Grade Break?                | N/A  |  |
| ·                         | •          | Yes                                     | Ramp Width (in)       | 65.0                        | N/A | Grade Break Slope (%)       | 0.0  |  |
|                           |            | No                                      | Ramp Slope (%)        | 9.7                         | N/A | Grade Break XSlope (%)      | 0.0  |  |
|                           |            | No                                      | Ramp XSlope (%)       | 4.7                         |     |                             |      |  |
|                           |            | N/A                                     | Flare Type LT         | N/A                         | N/A | Flare Type RT               | N/A  |  |
|                           |            | N/A                                     | Flare Slope LT (%)    | N/A                         | N/A | Flare Slope RT (%)          | 0.0  |  |
| Surveyor Notes:           |            | N/A                                     | Flare Traversable LT? | N/A                         | N/A | Flare Traversable RT?       | N/A  |  |
| N/A                       |            | N/A                                     | Landing Length (in)   | 0.0                         | N/A | DWS Provided?               | N/A  |  |
|                           |            | N/A                                     | Landing Width (in)    | 0.0                         | N/A | DWS Contrast?               | N/A  |  |
|                           |            | N/A                                     | Landing Slope (%)     | 0.0                         | N/A | DWS Length (in)             | N/A  |  |
|                           |            | N/A                                     | Landing X Slope (%)   | 0.0                         | N/A | DWS Full Width?             | N/A  |  |
| PROW/ADA:                 |            | N/A                                     | Landing Curb? (Y/N)   | N/A                         | N/A | DWS Offset LT (in)          | N/A  |  |
| R304.2.2, R304.5.3        |            | N/A                                     | Shared Landing?       | N/A                         | N/A | DWS Offset RT (in)          | N/A  |  |
| ,                         |            | N/A                                     | Gutter Ponding?       | 0.0                         | N/A | Gutter Slope (%)            | N/A  |  |
|                           |            | N/A                                     | Gutter Lip Ht (in)    | 2.5                         | N/A | Gutter X Slope (%)          | N/A  |  |
|                           |            | N/A                                     | Painted X Walk1?      | No                          |     | Road Slope (%)              | 1.2  |  |
|                           |            |                                         | X Walk 1 Direction    | To N                        |     | Road X Slope (%)            | 5.5  |  |
|                           |            |                                         | X Walk 1 Width (in)   | N/A                         |     | Clear Space?                | N/A  |  |
|                           |            |                                         | X Walk 1 Slope (%)    | 1.2                         | N/A | Clear Space to XWalk (in)   | N/A  |  |
|                           |            |                                         | X Walk 1 X Slope (%)  | 5.5                         | N/A | Storm Grate/Utility Hazard? | N/A  |  |
|                           |            | N/A                                     | Ramp inside XWalk1?   | N/A                         |     | Storm Grate/Utility Type    |      |  |
|                           |            | N/A                                     | Any Obstructions?     | N/A                         |     |                             | N/A  |  |
| Total Cost:               | \$ 1600.00 |                                         | Obstruction Type      |                             | Yes | Surface Condition? (G/P)    | Good |  |
|                           |            |                                         |                       | N/A                         | N/A | Curb Slope (%)              | 1.4  |  |
|                           |            |                                         |                       |                             | -   |                             |      |  |