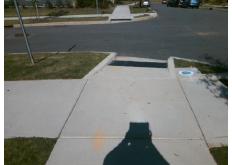

## Access Compliance Report Public Rights-of-Way (Curb Ramps)

Intersection ID: 52450 Main Street: TRANQUIL\_OAK\_PL Cross Street: MOSS\_LN Location: SW

ADA ID: CD8733217339 Ramp Type: Directional1 Initial Pass/Fail: Fail Overall Compliance: No Severity Score: 13.75

| Possible Solution         |            | Field Measurements/Component Compliance |                       |                             |     |                             |      |  |
|---------------------------|------------|-----------------------------------------|-----------------------|-----------------------------|-----|-----------------------------|------|--|
| Possible Solutions:       |            | Compliance Description                  |                       | Data Compliance Description |     |                             | Data |  |
| Remove & Replace Entire I | Ramp.      | N/A                                     | Ramp Length (in)      | 57.0                        | N/A | Grade Break?                | N/A  |  |
| ·                         | •          | Yes                                     | Ramp Width (in)       | 65.0                        | N/A | Grade Break Slope (%)       | 0.0  |  |
|                           |            | No                                      | Ramp Slope (%)        | 9.7                         | N/A | Grade Break XSlope (%)      | 0.0  |  |
|                           |            | No                                      | Ramp XSlope (%)       | 4.7                         |     |                             |      |  |
|                           |            | N/A                                     | Flare Type LT         | N/A                         | N/A | Flare Type RT               | N/A  |  |
|                           |            | N/A                                     | Flare Slope LT (%)    | N/A                         | N/A | Flare Slope RT (%)          | 0.0  |  |
| Surveyor Notes:           |            | N/A                                     | Flare Traversable LT? | N/A                         | N/A | Flare Traversable RT?       | N/A  |  |
| N/A                       |            | N/A                                     | Landing Length (in)   | 0.0                         | N/A | DWS Provided?               | N/A  |  |
|                           |            | N/A                                     | Landing Width (in)    | 0.0                         | N/A | DWS Contrast?               | N/A  |  |
|                           |            | N/A                                     | Landing Slope (%)     | 0.0                         | N/A | DWS Length (in)             | N/A  |  |
|                           |            | N/A                                     | Landing X Slope (%)   | 0.0                         | N/A | DWS Full Width?             | N/A  |  |
| PROW/ADA:                 |            | N/A                                     | Landing Curb? (Y/N)   | N/A                         | N/A | DWS Offset LT (in)          | N/A  |  |
| R304.2.2, R304.5.3        |            | N/A                                     | Shared Landing?       | N/A                         | N/A | DWS Offset RT (in)          | N/A  |  |
| ,                         |            | N/A                                     | Gutter Ponding?       | 0.0                         | N/A | Gutter Slope (%)            | N/A  |  |
|                           |            | N/A                                     | Gutter Lip Ht (in)    | 2.5                         | N/A | Gutter X Slope (%)          | N/A  |  |
|                           |            | N/A                                     | Painted X Walk1?      | No                          |     | Road Slope (%)              | 1.2  |  |
|                           |            |                                         | X Walk 1 Direction    | To N                        |     | Road X Slope (%)            | 5.5  |  |
|                           |            |                                         | X Walk 1 Width (in)   | N/A                         |     | Clear Space?                | N/A  |  |
|                           |            |                                         | X Walk 1 Slope (%)    | 1.2                         | N/A | Clear Space to XWalk (in)   | N/A  |  |
|                           |            |                                         | X Walk 1 X Slope (%)  | 5.5                         | N/A | Storm Grate/Utility Hazard? | N/A  |  |
|                           |            | N/A                                     | Ramp inside XWalk1?   | N/A                         |     | Storm Grate/Utility Type    |      |  |
|                           |            | N/A                                     | Any Obstructions?     | N/A                         |     |                             | N/A  |  |
| Total Cost:               | \$ 1600.00 |                                         | Obstruction Type      |                             | Yes | Surface Condition? (G/P)    | Good |  |
|                           |            |                                         |                       | N/A                         | N/A | Curb Slope (%)              | 1.4  |  |
|                           |            |                                         |                       |                             | -   |                             |      |  |