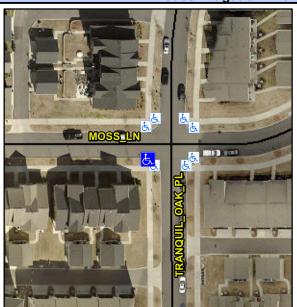

## Access Compliance Report Public Rights-of-Way (Curb Ramps)

Intersection ID: 52450 Main Street: TRANQUIL\_OAK\_PL Cross Street: MOSS\_LN Location: SW

ADA ID: CD8733217339 Ramp Type: Directional1 Initial Pass/Fail: Fail Overall Compliance: No Severity Score: 13.75

## Field Measurements/Component Compliance

| Street 1 Name           | MOSS LN  |
|-------------------------|----------|
| Stop Condition-Street 1 | StopSign |
| Street 2 Name           | N/A      |
| Stop Condition-Street 2 | N/A      |