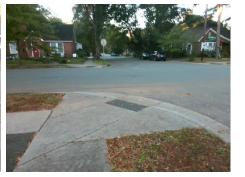

## Access Compliance Report Public Rights-of-Way (Curb Ramps)

| Intersection ID: 13620 M                | Main Street: SHENANDOAH_AV                                                                                                                                                                                                                                                                                                                                                                                                                                                                                                                                                                                                                                                                          |                 | Cross Street: THE_PLAZA                    |                   |                  |                                | Е          |
|-----------------------------------------|-----------------------------------------------------------------------------------------------------------------------------------------------------------------------------------------------------------------------------------------------------------------------------------------------------------------------------------------------------------------------------------------------------------------------------------------------------------------------------------------------------------------------------------------------------------------------------------------------------------------------------------------------------------------------------------------------------|-----------------|--------------------------------------------|-------------------|------------------|--------------------------------|------------|
| ADA ID: CD881B491CC1 R                  | Ramp Type: BlendTrans1                                                                                                                                                                                                                                                                                                                                                                                                                                                                                                                                                                                                                                                                              |                 | nitial Pass/Fail: Fail Overall Compliance: |                   |                  | Severity Score:                | 8.75       |
| Codes/Mitigation Info/Possible Solution |                                                                                                                                                                                                                                                                                                                                                                                                                                                                                                                                                                                                                                                                                                     |                 | Field Measurements/Component Compliance    |                   |                  |                                |            |
| Possible Solutions:                     |                                                                                                                                                                                                                                                                                                                                                                                                                                                                                                                                                                                                                                                                                                     | Ge              | mpliance Descr                             |                   | ance Description | Data                           |            |
|                                         |                                                                                                                                                                                                                                                                                                                                                                                                                                                                                                                                                                                                                                                                                                     |                 |                                            |                   |                  | BlendTrans Slope (%)           | 4.2        |
|                                         | Remove & Replace Curb Ramp<br>Two New Directional Ramps or                                                                                                                                                                                                                                                                                                                                                                                                                                                                                                                                                                                                                                          | VVILII NA<br>No | 1 0                                        |                   |                  | BlendTrans XSlope (%)          | 4.2<br>0.2 |
|                                         | Equivalent.                                                                                                                                                                                                                                                                                                                                                                                                                                                                                                                                                                                                                                                                                         | NC<br>N/        |                                            |                   |                  | Flare Type RT                  | 0.2<br>N/A |
|                                         |                                                                                                                                                                                                                                                                                                                                                                                                                                                                                                                                                                                                                                                                                                     | N/              | 51                                         |                   | N/A              | Flare Slope RT (%)             | N/A        |
|                                         |                                                                                                                                                                                                                                                                                                                                                                                                                                                                                                                                                                                                                                                                                                     | N//             | •                                          |                   |                  | Flare Traversable RT?          | N/A        |
| 1 6 4 5 0 / B / A                       | free .                                                                                                                                                                                                                                                                                                                                                                                                                                                                                                                                                                                                                                                                                              | N//             |                                            |                   |                  | DWS Provided?                  | N/A<br>N/A |
| 5 m 5 m / C 3                           | Sumayor Natasi                                                                                                                                                                                                                                                                                                                                                                                                                                                                                                                                                                                                                                                                                      | N//             | 5                                          | 5 ( )             | N/A<br>N/A       | DWS Provided?<br>DWS Contrast? | N/A<br>N/A |
|                                         | Surveyor Notes:                                                                                                                                                                                                                                                                                                                                                                                                                                                                                                                                                                                                                                                                                     |                 | 8                                          | ( )               |                  |                                | N/A<br>N/A |
|                                         | N/A                                                                                                                                                                                                                                                                                                                                                                                                                                                                                                                                                                                                                                                                                                 | N//             | 0 1                                        |                   |                  | DWS Length (in)                |            |
| AND |                                                                                                                                                                                                                                                                                                                                                                                                                                                                                                                                                                                                                                                                                                     | N//             | 5                                          | ,                 | N/A              | DWS Full Width?                | N/A        |
| B B B B B B B B B B B B B B B B B B B   | 1                                                                                                                                                                                                                                                                                                                                                                                                                                                                                                                                                                                                                                                                                                   | N//             | 5 -                                        |                   | N/A              | DWS Offset (in)                | N/A        |
|                                         | New West                                                                                                                                                                                                                                                                                                                                                                                                                                                                                                                                                                                                                                                                                            | N//             |                                            | 8                 |                  |                                |            |
|                                         | PROW/ADA:                                                                                                                                                                                                                                                                                                                                                                                                                                                                                                                                                                                                                                                                                           | N//             | A Gutter Pond                              | ing? N/A          | N/A              | Gutter Slope (%)               | N/A        |
|                                         | Not Found, R304.5.1                                                                                                                                                                                                                                                                                                                                                                                                                                                                                                                                                                                                                                                                                 | N//             | A Gutter Lip H                             | t (in) <b>N/A</b> | N/A              | Gutter X Slope (%)             | N/A        |
|                                         |                                                                                                                                                                                                                                                                                                                                                                                                                                                                                                                                                                                                                                                                                                     | N//             | A Painted X W                              | alk1? No          | N/A              | Painted X Walk2?               | No         |
| A loss and the                          | and the second se |                 | X Walk 1 Dir                               | ection To NW      |                  | X Walk 2 Direction             | To SW      |
|                                         |                                                                                                                                                                                                                                                                                                                                                                                                                                                                                                                                                                                                                                                                                                     |                 | X Walk 1 Wi                                | dth (in) N/A      |                  | X Walk 2 Width (in)            | N/A        |
| Street 1 Name THE I                     | PLAZA                                                                                                                                                                                                                                                                                                                                                                                                                                                                                                                                                                                                                                                                                               |                 | X Walk 1 Slo                               | ope (%) 0.5       |                  | X Walk 2 Slope (%)             | 0.3        |
| Stop Condition-Street 1 Sto             | opSign                                                                                                                                                                                                                                                                                                                                                                                                                                                                                                                                                                                                                                                                                              |                 | X Walk 1 X S                               | Slope (%) 0.1     |                  | X Walk 2 X Slope (%)           | 0.6        |
| Street 2 Name SHENANDO                  | VA HAC                                                                                                                                                                                                                                                                                                                                                                                                                                                                                                                                                                                                                                                                                              | N/.             | A Ramp inside                              | XWalk1? N/A       | N/A              | Ramp inside XWalk2?            | N/A        |
| Stop Condition-Street 2                 | None                                                                                                                                                                                                                                                                                                                                                                                                                                                                                                                                                                                                                                                                                                |                 | Road Slope                                 | (%) 1.3           |                  | Clear Space?                   | N/A        |
|                                         |                                                                                                                                                                                                                                                                                                                                                                                                                                                                                                                                                                                                                                                                                                     |                 | Road X Slop                                | e (%) 0.3         | N/A              | Clear Space to XWalk (in)      | N/A        |
|                                         |                                                                                                                                                                                                                                                                                                                                                                                                                                                                                                                                                                                                                                                                                                     | N/.             |                                            |                   | N/A              | Storm Grate/Utility Hazard?    | N/A        |
|                                         | Total Cost: \$                                                                                                                                                                                                                                                                                                                                                                                                                                                                                                                                                                                                                                                                                      | 200.00          | Obstruction <sup>-</sup>                   | Гуре              |                  | Storm Grate/Utility Type       |            |
|                                         |                                                                                                                                                                                                                                                                                                                                                                                                                                                                                                                                                                                                                                                                                                     |                 |                                            | N/A               |                  |                                | N/A        |

Yes

No

Surface Condition? (G/P)

Curb Slope (%)

Good

21.0