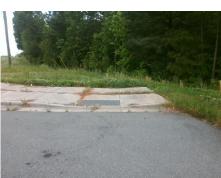

## **Access Compliance Report Public Rights-of-Way** (Curb Ramps)

Data

8.7

Intersection ID: N/A Main Street: STEELE\_CREEK\_RD Cross Street: N/A Location: NE **Overall Compliance: No** ADA ID: CD88421864EE Ramp Type: Perp Initial Pass/Fail: Fail **Severity Score:** 12.5

## **Field Measurements/Component Compliance**

60.0 No

Data Compliance Description

Ramp Slope (%)

| Street 1 Name           | ENTRANCE |
|-------------------------|----------|
| Stop Condition-Street 2 | None     |
| Street 2 Name           | N/A      |
| Stop Condition-Street 1 | N/A      |