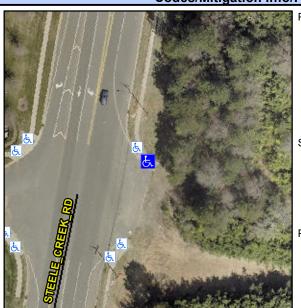

## **Access Compliance Report Public Rights-of-Way** (Curb Ramps)

Data

8.7

Intersection ID: N/A Main Street: STEELE\_CREEK\_RD Cross Street: N/A Location: NE **Overall Compliance: No** ADA ID: CD88421864EE Ramp Type: Perp Initial Pass/Fail: Fail **Severity Score:** 12.5

## **Field Measurements/Component Compliance**

60.0 No

Data Compliance Description

Ramp Slope (%)

| Street 1 Name           | ENTRANCE |
|-------------------------|----------|
| Stop Condition-Street 2 | None     |
| Street 2 Name           | N/A      |
| Stop Condition-Street 1 | N/A      |