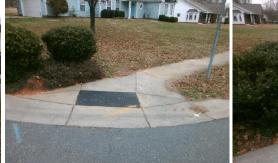

## Access Compliance Report Public Rights-of-Way (Curb Ramps)

| Intersection ID: 3670 Main Street: APPALOOSA WAY LN |                               |                     |                    |         | Cross Street: CLAIRORNE WOODS PD               |                       |       |                             | Looofian                    | F   |
|-----------------------------------------------------|-------------------------------|---------------------|--------------------|---------|------------------------------------------------|-----------------------|-------|-----------------------------|-----------------------------|-----|
| Intersection ID: 3670                               | Main Street: APPALOOSA_WAY_LN |                     |                    |         | Cross Street: CLAIBORNE_WOODS_RD               |                       |       |                             | Location:                   | E   |
| ADA ID: CD90D636705                                 | 367051 Ramp Type: Perp        |                     |                    | Initia  | Initial Pass/Fail: Fail Overall Compliance: No |                       |       |                             | o Severity Score:           | 10  |
| Codes/Mitigation Info/Possible Solution             |                               |                     |                    |         | Field Measurements/Component Compliance        |                       |       |                             |                             |     |
|                                                     |                               | Possible Solutions: |                    |         | Compliance Description                         |                       |       | Data Compliance Description |                             |     |
|                                                     |                               | Remove & Re         | place Entire Ran   | ıp.     | N/A                                            | Ramp Length (in)      | 43.0  | Yes                         | Ramp Slope (%)              | 5.0 |
| Statutes a state of A                               | 110-                          |                     | -                  | -       | No                                             | Ramp Width (in)       | 47.5  | No                          | Ramp XSlope (%)             | 4.8 |
|                                                     |                               |                     |                    |         | N/A                                            | Flare Type LT         | N/A   | N/A                         | Flare Type RT               | N/A |
|                                                     |                               |                     |                    |         | N/A                                            | Flare Slope LT (%)    | N/A   | N/A                         | Flare Slope RT (%)          | N/A |
|                                                     | 11 19 m                       | 1                   |                    |         | N/A                                            | Flare Traversable LT? | N/A   | N/A                         | Flare Traversable RT?       | N/A |
|                                                     |                               | 2                   |                    |         | N/A                                            | Landing Length (in)   | N/A   | N/A                         | DWS Provided?               | N/A |
|                                                     | 1 the start                   | Surveyor Notes:     |                    |         | N/A                                            | Landing Width (in)    | N/A   | N/A                         | DWS Contrast?               | N/A |
| S A                                                 | t.                            | N/A                 |                    |         | N/A                                            | Landing Slope (%)     | N/A   | N/A                         | DWS Length (in)             | N/A |
|                                                     | APPAR-                        |                     |                    |         | N/A                                            | Landing X Slope (%)   | N/A   | N/A                         | DWS Full Width?             | N/A |
|                                                     | 1000 M                        |                     |                    |         | N/A                                            | Landing Curb? (Y/N)   | N/A   | N/A                         | DWS Offset (in)             | N/A |
| C <sup>2</sup>                                      |                               |                     |                    |         | N/A                                            | Shared Landing?       | N/A   |                             |                             |     |
| 11/ PA                                              | A Star Star                   | PROW/ADA:           |                    |         | N/A                                            | Gutter Ponding?       | N/A   | N/A                         | Gutter Slope (%)            | N/A |
|                                                     |                               | Not Found, F        | R304.5.1, R304.5.3 | 3       | N/A                                            | Gutter Lip Ht (in)    | N/A   | N/A                         | Gutter X Slope (%)          | N/A |
| 1 400 13                                            |                               |                     |                    |         | N/A                                            | Painted X Walk1?      | No    | N/A                         | Painted X Walk2?            | N/A |
|                                                     |                               | 1                   |                    |         |                                                | X Walk 1 Direction    | To NW |                             | X Walk 2 Direction          | N/A |
|                                                     |                               |                     |                    | N/A     | X Walk 1 Width (in)                            | N/A                   | N/A   | X Walk 2 Width (in)         | N/A                         |     |
| Street 1 Name                                       | CLAIBORNE WOODS RD            |                     |                    |         |                                                | X Walk 1 Slope (%)    | 5.0   |                             | X Walk 2 Slope (%)          | N/A |
| Stop Condition-Street 2                             | None                          |                     |                    |         |                                                | X Walk 1 X Slope (%)  | 0.2   |                             | X Walk 2 X Slope (%)        | N/A |
| Street 2 Name                                       | N/A                           |                     |                    |         | N/A                                            | Ramp inside XWalk1?   | N/A   | N/A                         | Ramp inside XWalk2?         | N/A |
| Stop Condition-Street 1                             | N/A                           |                     |                    |         |                                                | Road Slope (%)        | N/A   | N/A                         | Clear Space?                | N/A |
|                                                     |                               |                     |                    |         |                                                | Road X Slope (%)      | N/A   | N/A                         | Clear Space to XWalk (in)   | N/A |
|                                                     |                               |                     |                    |         | N/A                                            | Any Obstructions?     | N/A   | N/A                         | Storm Grate/Utility Hazard? | N/A |
|                                                     |                               | Total Cost:         | \$                 | 1850.00 |                                                | Obstruction Type      |       |                             | Storm Grate/Utility Type    |     |
|                                                     |                               |                     |                    |         |                                                |                       | N/A   |                             |                             | N/A |