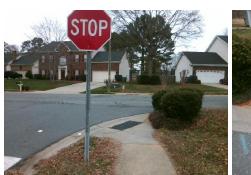

## Access Compliance Report Public Rights-of-Way (Curb Ramps)

| Intersection ID: 3670 Main Street: APPALOOSA WAY LN |                               |                     |                    |         | Cross Street: CLAIRORNE WOODS PD               |                       |       |                             | Looofian                    | F   |
|-----------------------------------------------------|-------------------------------|---------------------|--------------------|---------|------------------------------------------------|-----------------------|-------|-----------------------------|-----------------------------|-----|
| Intersection ID: 3670                               | Main Street: APPALOOSA_WAY_LN |                     |                    |         | Cross Street: CLAIBORNE_WOODS_RD               |                       |       |                             | Location:                   | E   |
| ADA ID: CD90D636705                                 | 367051 Ramp Type: Perp        |                     |                    | Initia  | Initial Pass/Fail: Fail Overall Compliance: No |                       |       |                             | o Severity Score:           | 10  |
| Codes/Mitigation Info/Possible Solution             |                               |                     |                    |         | Field Measurements/Component Compliance        |                       |       |                             |                             |     |
|                                                     |                               | Possible Solutions: |                    |         | Compliance Description                         |                       |       | Data Compliance Description |                             |     |
|                                                     |                               | Remove & Re         | place Entire Ran   | ıp.     | N/A                                            | Ramp Length (in)      | 43.0  | Yes                         | Ramp Slope (%)              | 5.0 |
| Statutes a state of A                               | 110-                          |                     | -                  | -       | No                                             | Ramp Width (in)       | 47.5  | No                          | Ramp XSlope (%)             | 4.8 |
|                                                     |                               |                     |                    |         | N/A                                            | Flare Type LT         | N/A   | N/A                         | Flare Type RT               | N/A |
|                                                     |                               |                     |                    |         | N/A                                            | Flare Slope LT (%)    | N/A   | N/A                         | Flare Slope RT (%)          | N/A |
|                                                     | 11 19 m                       | 1                   |                    |         | N/A                                            | Flare Traversable LT? | N/A   | N/A                         | Flare Traversable RT?       | N/A |
|                                                     |                               | 2                   |                    |         | N/A                                            | Landing Length (in)   | N/A   | N/A                         | DWS Provided?               | N/A |
|                                                     | 1 the start                   | Surveyor Notes:     |                    |         | N/A                                            | Landing Width (in)    | N/A   | N/A                         | DWS Contrast?               | N/A |
| S A                                                 | t.                            | N/A                 |                    |         | N/A                                            | Landing Slope (%)     | N/A   | N/A                         | DWS Length (in)             | N/A |
|                                                     | APPAR-                        |                     |                    |         | N/A                                            | Landing X Slope (%)   | N/A   | N/A                         | DWS Full Width?             | N/A |
|                                                     | 1000 M                        |                     |                    |         | N/A                                            | Landing Curb? (Y/N)   | N/A   | N/A                         | DWS Offset (in)             | N/A |
| C <sup>2</sup>                                      |                               |                     |                    |         | N/A                                            | Shared Landing?       | N/A   |                             |                             |     |
| 11/ PA                                              | A Star Star                   | PROW/ADA:           |                    |         | N/A                                            | Gutter Ponding?       | N/A   | N/A                         | Gutter Slope (%)            | N/A |
|                                                     |                               | Not Found, F        | R304.5.1, R304.5.3 | 3       | N/A                                            | Gutter Lip Ht (in)    | N/A   | N/A                         | Gutter X Slope (%)          | N/A |
| 1 400 13                                            |                               |                     |                    |         | N/A                                            | Painted X Walk1?      | No    | N/A                         | Painted X Walk2?            | N/A |
|                                                     |                               | 1                   |                    |         |                                                | X Walk 1 Direction    | To NW |                             | X Walk 2 Direction          | N/A |
|                                                     |                               |                     |                    | N/A     | X Walk 1 Width (in)                            | N/A                   | N/A   | X Walk 2 Width (in)         | N/A                         |     |
| Street 1 Name                                       | CLAIBORNE WOODS RD            |                     |                    |         |                                                | X Walk 1 Slope (%)    | 5.0   |                             | X Walk 2 Slope (%)          | N/A |
| Stop Condition-Street 2                             | None                          |                     |                    |         |                                                | X Walk 1 X Slope (%)  | 0.2   |                             | X Walk 2 X Slope (%)        | N/A |
| Street 2 Name                                       | N/A                           |                     |                    |         | N/A                                            | Ramp inside XWalk1?   | N/A   | N/A                         | Ramp inside XWalk2?         | N/A |
| Stop Condition-Street 1                             | N/A                           |                     |                    |         |                                                | Road Slope (%)        | N/A   | N/A                         | Clear Space?                | N/A |
|                                                     |                               |                     |                    |         |                                                | Road X Slope (%)      | N/A   | N/A                         | Clear Space to XWalk (in)   | N/A |
|                                                     |                               |                     |                    |         | N/A                                            | Any Obstructions?     | N/A   | N/A                         | Storm Grate/Utility Hazard? | N/A |
|                                                     |                               | Total Cost:         | \$                 | 1850.00 |                                                | Obstruction Type      |       |                             | Storm Grate/Utility Type    |     |
|                                                     |                               |                     |                    |         |                                                |                       | N/A   |                             |                             | N/A |