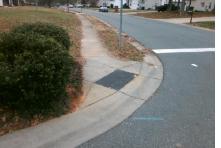

## Access Compliance Report Public Rights-of-Way (Curb Ramps)

| Intersection ID: 3670 Main Street: APPALOOSA WAY LN |                               |                     |                    |         | Cross Street: CLAIRORNE WOODS PD               |                       |       |                             | Looofian                    | F   |
|-----------------------------------------------------|-------------------------------|---------------------|--------------------|---------|------------------------------------------------|-----------------------|-------|-----------------------------|-----------------------------|-----|
| Intersection ID: 3670                               | Main Street: APPALOOSA_WAY_LN |                     |                    |         | Cross Street: CLAIBORNE_WOODS_RD               |                       |       |                             | Location:                   | E   |
| ADA ID: CD90D636705                                 | 367051 Ramp Type: Perp        |                     |                    | Initia  | Initial Pass/Fail: Fail Overall Compliance: No |                       |       |                             | o Severity Score:           | 10  |
| Codes/Mitigation Info/Possible Solution             |                               |                     |                    |         | Field Measurements/Component Compliance        |                       |       |                             |                             |     |
|                                                     |                               | Possible Solutions: |                    |         | Compliance Description                         |                       |       | Data Compliance Description |                             |     |
|                                                     |                               | Remove & Re         | place Entire Ran   | ıp.     | N/A                                            | Ramp Length (in)      | 43.0  | Yes                         | Ramp Slope (%)              | 5.0 |
| Statutes a state of A                               | 110-                          |                     | -                  | -       | No                                             | Ramp Width (in)       | 47.5  | No                          | Ramp XSlope (%)             | 4.8 |
|                                                     |                               |                     |                    |         | N/A                                            | Flare Type LT         | N/A   | N/A                         | Flare Type RT               | N/A |
|                                                     |                               |                     |                    |         | N/A                                            | Flare Slope LT (%)    | N/A   | N/A                         | Flare Slope RT (%)          | N/A |
|                                                     | 11 19 m                       | 1                   |                    |         | N/A                                            | Flare Traversable LT? | N/A   | N/A                         | Flare Traversable RT?       | N/A |
|                                                     |                               | 2                   |                    |         | N/A                                            | Landing Length (in)   | N/A   | N/A                         | DWS Provided?               | N/A |
|                                                     | 1 the start                   | Surveyor Notes:     |                    |         | N/A                                            | Landing Width (in)    | N/A   | N/A                         | DWS Contrast?               | N/A |
| S A                                                 | t.                            | N/A                 |                    |         | N/A                                            | Landing Slope (%)     | N/A   | N/A                         | DWS Length (in)             | N/A |
|                                                     | APPAR-                        |                     |                    |         | N/A                                            | Landing X Slope (%)   | N/A   | N/A                         | DWS Full Width?             | N/A |
|                                                     | 1000 M                        |                     |                    |         | N/A                                            | Landing Curb? (Y/N)   | N/A   | N/A                         | DWS Offset (in)             | N/A |
| C <sup>2</sup>                                      |                               |                     |                    |         | N/A                                            | Shared Landing?       | N/A   |                             |                             |     |
| 11/ PA                                              | A Star Star                   | PROW/ADA:           |                    |         | N/A                                            | Gutter Ponding?       | N/A   | N/A                         | Gutter Slope (%)            | N/A |
|                                                     |                               | Not Found, F        | R304.5.1, R304.5.3 | 3       | N/A                                            | Gutter Lip Ht (in)    | N/A   | N/A                         | Gutter X Slope (%)          | N/A |
| 1 400 13                                            |                               |                     |                    |         | N/A                                            | Painted X Walk1?      | No    | N/A                         | Painted X Walk2?            | N/A |
|                                                     |                               | 1                   |                    |         |                                                | X Walk 1 Direction    | To NW |                             | X Walk 2 Direction          | N/A |
|                                                     |                               |                     |                    | N/A     | X Walk 1 Width (in)                            | N/A                   | N/A   | X Walk 2 Width (in)         | N/A                         |     |
| Street 1 Name                                       | CLAIBORNE WOODS RD            |                     |                    |         |                                                | X Walk 1 Slope (%)    | 5.0   |                             | X Walk 2 Slope (%)          | N/A |
| Stop Condition-Street 2                             | None                          |                     |                    |         |                                                | X Walk 1 X Slope (%)  | 0.2   |                             | X Walk 2 X Slope (%)        | N/A |
| Street 2 Name                                       | N/A                           |                     |                    |         | N/A                                            | Ramp inside XWalk1?   | N/A   | N/A                         | Ramp inside XWalk2?         | N/A |
| Stop Condition-Street 1                             | N/A                           |                     |                    |         |                                                | Road Slope (%)        | N/A   | N/A                         | Clear Space?                | N/A |
|                                                     |                               |                     |                    |         |                                                | Road X Slope (%)      | N/A   | N/A                         | Clear Space to XWalk (in)   | N/A |
|                                                     |                               |                     |                    |         | N/A                                            | Any Obstructions?     | N/A   | N/A                         | Storm Grate/Utility Hazard? | N/A |
|                                                     |                               | Total Cost:         | \$                 | 1850.00 |                                                | Obstruction Type      |       |                             | Storm Grate/Utility Type    |     |
|                                                     |                               |                     |                    |         |                                                |                       | N/A   |                             |                             | N/A |