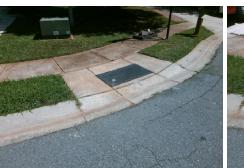

Total Cost:

1850.00

| Field Measurements/Component Compliance |                       |      |      |                         |                 |  |  |
|-----------------------------------------|-----------------------|------|------|-------------------------|-----------------|--|--|
| Comp                                    | liance Description    | Data | Comp | liance Description      | Data            |  |  |
| N/A                                     | Ramp Length (in)      | 47.5 | Yes  | Ramp Slope (%)          | 7.1             |  |  |
| No                                      | Ramp Width (in)       | 43.5 | Yes  | Ramp XSlope (%)         | 2.1             |  |  |
| N/A                                     | Flare Type LT         | N/A  | N/A  | Flare Type RT           | N/A             |  |  |
| N/A                                     | Flare Slope LT (%)    | N/A  | N/A  | Flare Slope RT (%)      | N/A             |  |  |
| N/A                                     | Flare Traversable LT? | N/A  | N/A  | Flare Traversable RT    | ? <b>N/A</b>    |  |  |
| N/A                                     | Landing Length (in)   | N/A  | N/A  | DWS Provided?           | N/A             |  |  |
| N/A                                     | Landing Width (in)    | N/A  | N/A  | DWS Contrast?           | N/A             |  |  |
| N/A                                     | Landing Slope (%)     | N/A  | N/A  | DWS Length (in)         | N/A             |  |  |
| N/A                                     | Landing X Slope (%)   | N/A  | N/A  | DWS Full Width?         | N/A             |  |  |
| N/A                                     | Landing Curb? (Y/N)   | N/A  | N/A  | DWS Offset (in)         | N/A             |  |  |
| N/A                                     | Shared Landing?       | N/A  |      |                         |                 |  |  |
| N/A                                     | Gutter Ponding?       | N/A  | N/A  | Gutter Slope (%)        | N/A             |  |  |
| N/A                                     | Gutter Lip Ht (in)    | N/A  | N/A  | Gutter X Slope (%)      | N/A             |  |  |
| N/A                                     | Painted X Walk1?      | No   | N/A  | Painted X Walk2?        | N/A             |  |  |
|                                         | X Walk 1 Direction    | To W |      | X Walk 2 Direction      | N/A             |  |  |
| N/A                                     | X Walk 1 Width (in)   | N/A  | N/A  | X Walk 2 Width (in)     | N/A             |  |  |
|                                         | X Walk 1 Slope (%)    | 2.3  |      | X Walk 2 Slope (%)      | N/A             |  |  |
|                                         | X Walk 1 X Slope (%)  | 3.1  |      | X Walk 2 X Slope (%)    | N/A             |  |  |
| N/A                                     | Ramp inside XWalk1?   | N/A  | N/A  | Ramp inside XWalk2?     | N/A             |  |  |
|                                         | Road Slope (%)        | N/A  | N/A  | Clear Space?            | N/A             |  |  |
|                                         | Road X Slope (%)      | N/A  | N/A  | Clear Space to XWalk    | (in) <b>N/A</b> |  |  |
| N/A                                     | Any Obstructions?     | N/A  | N/A  | Storm Grate/Utility Ha  | zard? N/A       |  |  |
|                                         | Obstruction Type      |      |      | Storm Grate/Utility Typ | pe              |  |  |
|                                         |                       | N/A  |      |                         | N/A             |  |  |
|                                         |                       |      | Yes  | Surface Condition? (G   | G/P) Good       |  |  |