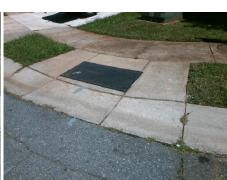

Total Cost:

1850.00

| Field Measurements/Component Compliance |                       |      |      |                         |                 |  |  |
|-----------------------------------------|-----------------------|------|------|-------------------------|-----------------|--|--|
| Comp                                    | liance Description    | Data | Comp | liance Description      | Data            |  |  |
| N/A                                     | Ramp Length (in)      | 47.5 | Yes  | Ramp Slope (%)          | 7.1             |  |  |
| No                                      | Ramp Width (in)       | 43.5 | Yes  | Ramp XSlope (%)         | 2.1             |  |  |
| N/A                                     | Flare Type LT         | N/A  | N/A  | Flare Type RT           | N/A             |  |  |
| N/A                                     | Flare Slope LT (%)    | N/A  | N/A  | Flare Slope RT (%)      | N/A             |  |  |
| N/A                                     | Flare Traversable LT? | N/A  | N/A  | Flare Traversable RT    | ? <b>N/A</b>    |  |  |
| N/A                                     | Landing Length (in)   | N/A  | N/A  | DWS Provided?           | N/A             |  |  |
| N/A                                     | Landing Width (in)    | N/A  | N/A  | DWS Contrast?           | N/A             |  |  |
| N/A                                     | Landing Slope (%)     | N/A  | N/A  | DWS Length (in)         | N/A             |  |  |
| N/A                                     | Landing X Slope (%)   | N/A  | N/A  | DWS Full Width?         | N/A             |  |  |
| N/A                                     | Landing Curb? (Y/N)   | N/A  | N/A  | DWS Offset (in)         | N/A             |  |  |
| N/A                                     | Shared Landing?       | N/A  |      |                         |                 |  |  |
| N/A                                     | Gutter Ponding?       | N/A  | N/A  | Gutter Slope (%)        | N/A             |  |  |
| N/A                                     | Gutter Lip Ht (in)    | N/A  | N/A  | Gutter X Slope (%)      | N/A             |  |  |
| N/A                                     | Painted X Walk1?      | No   | N/A  | Painted X Walk2?        | N/A             |  |  |
|                                         | X Walk 1 Direction    | To W |      | X Walk 2 Direction      | N/A             |  |  |
| N/A                                     | X Walk 1 Width (in)   | N/A  | N/A  | X Walk 2 Width (in)     | N/A             |  |  |
|                                         | X Walk 1 Slope (%)    | 2.3  |      | X Walk 2 Slope (%)      | N/A             |  |  |
|                                         | X Walk 1 X Slope (%)  | 3.1  |      | X Walk 2 X Slope (%)    | N/A             |  |  |
| N/A                                     | Ramp inside XWalk1?   | N/A  | N/A  | Ramp inside XWalk2?     | N/A             |  |  |
|                                         | Road Slope (%)        | N/A  | N/A  | Clear Space?            | N/A             |  |  |
|                                         | Road X Slope (%)      | N/A  | N/A  | Clear Space to XWalk    | (in) <b>N/A</b> |  |  |
| N/A                                     | Any Obstructions?     | N/A  | N/A  | Storm Grate/Utility Ha  | zard? N/A       |  |  |
|                                         | Obstruction Type      |      |      | Storm Grate/Utility Typ | pe              |  |  |
|                                         |                       | N/A  |      |                         | N/A             |  |  |
|                                         |                       |      | Yes  | Surface Condition? (G   | G/P) Good       |  |  |