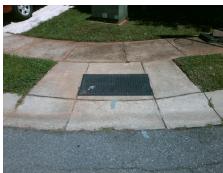

Total Cost:

1850.00

| Field Measurements/Component Compliance |                       |      |      |                         |                 |  |  |
|-----------------------------------------|-----------------------|------|------|-------------------------|-----------------|--|--|
| Comp                                    | liance Description    | Data | Comp | liance Description      | Data            |  |  |
| N/A                                     | Ramp Length (in)      | 47.5 | Yes  | Ramp Slope (%)          | 7.1             |  |  |
| No                                      | Ramp Width (in)       | 43.5 | Yes  | Ramp XSlope (%)         | 2.1             |  |  |
| N/A                                     | Flare Type LT         | N/A  | N/A  | Flare Type RT           | N/A             |  |  |
| N/A                                     | Flare Slope LT (%)    | N/A  | N/A  | Flare Slope RT (%)      | N/A             |  |  |
| N/A                                     | Flare Traversable LT? | N/A  | N/A  | Flare Traversable RT    | ? <b>N/A</b>    |  |  |
| N/A                                     | Landing Length (in)   | N/A  | N/A  | DWS Provided?           | N/A             |  |  |
| N/A                                     | Landing Width (in)    | N/A  | N/A  | DWS Contrast?           | N/A             |  |  |
| N/A                                     | Landing Slope (%)     | N/A  | N/A  | DWS Length (in)         | N/A             |  |  |
| N/A                                     | Landing X Slope (%)   | N/A  | N/A  | DWS Full Width?         | N/A             |  |  |
| N/A                                     | Landing Curb? (Y/N)   | N/A  | N/A  | DWS Offset (in)         | N/A             |  |  |
| N/A                                     | Shared Landing?       | N/A  |      |                         |                 |  |  |
| N/A                                     | Gutter Ponding?       | N/A  | N/A  | Gutter Slope (%)        | N/A             |  |  |
| N/A                                     | Gutter Lip Ht (in)    | N/A  | N/A  | Gutter X Slope (%)      | N/A             |  |  |
| N/A                                     | Painted X Walk1?      | No   | N/A  | Painted X Walk2?        | N/A             |  |  |
|                                         | X Walk 1 Direction    | To W |      | X Walk 2 Direction      | N/A             |  |  |
| N/A                                     | X Walk 1 Width (in)   | N/A  | N/A  | X Walk 2 Width (in)     | N/A             |  |  |
|                                         | X Walk 1 Slope (%)    | 2.3  |      | X Walk 2 Slope (%)      | N/A             |  |  |
|                                         | X Walk 1 X Slope (%)  | 3.1  |      | X Walk 2 X Slope (%)    | N/A             |  |  |
| N/A                                     | Ramp inside XWalk1?   | N/A  | N/A  | Ramp inside XWalk2?     | N/A             |  |  |
|                                         | Road Slope (%)        | N/A  | N/A  | Clear Space?            | N/A             |  |  |
|                                         | Road X Slope (%)      | N/A  | N/A  | Clear Space to XWalk    | (in) <b>N/A</b> |  |  |
| N/A                                     | Any Obstructions?     | N/A  | N/A  | Storm Grate/Utility Ha  | zard? N/A       |  |  |
|                                         | Obstruction Type      |      |      | Storm Grate/Utility Typ | pe              |  |  |
|                                         |                       | N/A  |      |                         | N/A             |  |  |
|                                         |                       |      | Yes  | Surface Condition? (G   | G/P) Good       |  |  |