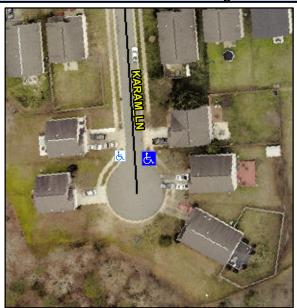

## Access Compliance Report Public Rights-of-Way (Curb Ramps)

Intersection ID: 10018683Main Street: KARAM\_LNCross Street: N/ALocation:EADA ID: CD9700200660Ramp Type: PerpInitial Pass/Fail: FailOverall Compliance: NoSeverity Score:10

**Codes/Mitigation Info/Possible Solution** 

Street 1 Name

KARAM LN

Stop Condition-Street 2

None

Street 2 Name

N/A

Stop Condition-Street 1