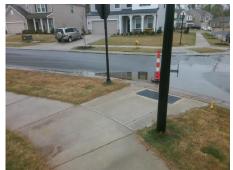

## Access Compliance Report Public Rights-of-Way (Curb Ramps)

Intersection ID: 47670 Main Street: COLLINGHAM\_DR Cross Street: FENWAY\_DR Location: SW

ADA ID: CD98C11BB2F8 Ramp Type: BlendTrans1 Initial Pass/Fail: Fail Overall Compliance: No Severity Score: 8.75

Surveyor Notes:

N/A

PROW/ADA:

Not Found, R304.5.1

Total Cost: \$ 3200.00

| Fleid Measurements/Component Compilance |                       |      |                        |                             |      |
|-----------------------------------------|-----------------------|------|------------------------|-----------------------------|------|
| Compliance Description                  |                       | Data | Compliance Description |                             | Data |
| N/A                                     | Ramp Length (in)      | 96.0 | Yes                    | BlendTrans Slope (%)        | 4.7  |
| No                                      | Ramp Width (in)       | 41.0 | Yes                    | BlendTrans XSlope (%)       | 1.2  |
| N/A                                     | Flare Type LT         | N/A  | N/A                    | Flare Type RT               | N/A  |
| N/A                                     | Flare Slope LT (%)    | N/A  | N/A                    | Flare Slope RT (%)          | N/A  |
| N/A                                     | Flare Traversable LT? | N/A  | N/A                    | Flare Traversable RT?       | N/A  |
| N/A                                     | Landing Length (in)   | N/A  | N/A                    | DWS Provided?               | N/A  |
| N/A                                     | Landing Width (in)    | N/A  | N/A                    | DWS Contrast?               | N/A  |
| N/A                                     | Landing Slope (%)     | N/A  | N/A                    | DWS Length (in)             | N/A  |
| N/A                                     | Landing X Slope (%)   | N/A  | N/A                    | DWS Full Width?             | N/A  |
| N/A                                     | Landing Curb? (Y/N)   | N/A  | N/A                    | DWS Offset (in)             | N/A  |
| N/A                                     | Shared Landing?       | N/A  |                        |                             |      |
| N/A                                     | Gutter Ponding?       | N/A  | N/A                    | Gutter Slope (%)            | N/A  |
| N/A                                     | Gutter Lip Ht (in)    | 1.0  | N/A                    | Gutter X Slope (%)          | N/A  |
| N/A                                     | Painted X Walk1?      | No   | N/A                    | Painted X Walk2?            | N/A  |
|                                         | X Walk 1 Direction    | To N |                        | X Walk 2 Direction          | N/A  |
|                                         | X Walk 1 Width (in)   | N/A  |                        | X Walk 2 Width (in)         | N/A  |
|                                         | X Walk 1 Slope (%)    | 1.1  |                        | X Walk 2 Slope (%)          | N/A  |
|                                         | X Walk 1 X Slope (%)  | 3.1  |                        | X Walk 2 X Slope (%)        | N/A  |
| N/A                                     | Ramp inside XWalk1?   | N/A  | N/A                    | Ramp inside XWalk2?         | N/A  |
|                                         | Road Slope (%)        | 3.1  |                        | Clear Space?                | N/A  |
|                                         | Road X Slope (%)      | 1.1  | N/A                    | Clear Space to XWalk (in)   | N/A  |
| N/A                                     | Any Obstructions?     | N/A  | N/A                    | Storm Grate/Utility Hazard? | N/A  |
|                                         | Obstruction Type      |      |                        | Storm Grate/Utility Type    |      |
|                                         |                       | N/A  |                        |                             | N/A  |
|                                         |                       |      | Yes                    | Surface Condition? (G/P)    | Good |
|                                         |                       |      | No                     | Curb Slope (%)              | 6.9  |
|                                         |                       |      |                        |                             |      |