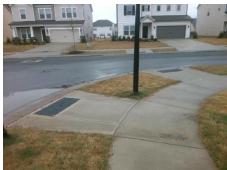

## Access Compliance Report Public Rights-of-Way (Curb Ramps)

Intersection ID: 47670 Main Street: COLLINGHAM\_DR Cross Street: FENWAY\_DR Location: SW

ADA ID: CD98C11BB2F8 Ramp Type: BlendTrans1 Initial Pass/Fail: Fail Overall Compliance: No Severity Score: 8.75

Surveyor Notes:

N/A

PROW/ADA:

Not Found, R304.5.1

Total Cost: \$ 3200.00

| Fleid Measurements/Component Compilance |                       |      |                        |                             |      |
|-----------------------------------------|-----------------------|------|------------------------|-----------------------------|------|
| Compliance Description                  |                       | Data | Compliance Description |                             | Data |
| N/A                                     | Ramp Length (in)      | 96.0 | Yes                    | BlendTrans Slope (%)        | 4.7  |
| No                                      | Ramp Width (in)       | 41.0 | Yes                    | BlendTrans XSlope (%)       | 1.2  |
| N/A                                     | Flare Type LT         | N/A  | N/A                    | Flare Type RT               | N/A  |
| N/A                                     | Flare Slope LT (%)    | N/A  | N/A                    | Flare Slope RT (%)          | N/A  |
| N/A                                     | Flare Traversable LT? | N/A  | N/A                    | Flare Traversable RT?       | N/A  |
| N/A                                     | Landing Length (in)   | N/A  | N/A                    | DWS Provided?               | N/A  |
| N/A                                     | Landing Width (in)    | N/A  | N/A                    | DWS Contrast?               | N/A  |
| N/A                                     | Landing Slope (%)     | N/A  | N/A                    | DWS Length (in)             | N/A  |
| N/A                                     | Landing X Slope (%)   | N/A  | N/A                    | DWS Full Width?             | N/A  |
| N/A                                     | Landing Curb? (Y/N)   | N/A  | N/A                    | DWS Offset (in)             | N/A  |
| N/A                                     | Shared Landing?       | N/A  |                        |                             |      |
| N/A                                     | Gutter Ponding?       | N/A  | N/A                    | Gutter Slope (%)            | N/A  |
| N/A                                     | Gutter Lip Ht (in)    | 1.0  | N/A                    | Gutter X Slope (%)          | N/A  |
| N/A                                     | Painted X Walk1?      | No   | N/A                    | Painted X Walk2?            | N/A  |
|                                         | X Walk 1 Direction    | To N |                        | X Walk 2 Direction          | N/A  |
|                                         | X Walk 1 Width (in)   | N/A  |                        | X Walk 2 Width (in)         | N/A  |
|                                         | X Walk 1 Slope (%)    | 1.1  |                        | X Walk 2 Slope (%)          | N/A  |
|                                         | X Walk 1 X Slope (%)  | 3.1  |                        | X Walk 2 X Slope (%)        | N/A  |
| N/A                                     | Ramp inside XWalk1?   | N/A  | N/A                    | Ramp inside XWalk2?         | N/A  |
|                                         | Road Slope (%)        | 3.1  |                        | Clear Space?                | N/A  |
|                                         | Road X Slope (%)      | 1.1  | N/A                    | Clear Space to XWalk (in)   | N/A  |
| N/A                                     | Any Obstructions?     | N/A  | N/A                    | Storm Grate/Utility Hazard? | N/A  |
|                                         | Obstruction Type      |      |                        | Storm Grate/Utility Type    |      |
|                                         |                       | N/A  |                        |                             | N/A  |
|                                         |                       |      | Yes                    | Surface Condition? (G/P)    | Good |
|                                         |                       |      | No                     | Curb Slope (%)              | 6.9  |
|                                         |                       |      |                        |                             |      |