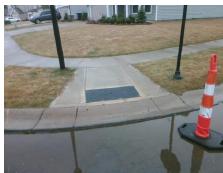

## Access Compliance Report Public Rights-of-Way (Curb Ramps)

Intersection ID: 47670 Main Street: COLLINGHAM\_DR Cross Street: FENWAY\_DR Location: SW

ADA ID: CD98C11BB2F8 Ramp Type: BlendTrans1 Initial Pass/Fail: Fail Overall Compliance: No Severity Score: 8.75

Surveyor Notes:

N/A

PROW/ADA:

Not Found, R304.5.1

Total Cost: \$ 3200.00

| Fleid Measurements/Component Compilance |                       |      |                        |                             |      |
|-----------------------------------------|-----------------------|------|------------------------|-----------------------------|------|
| Compliance Description                  |                       | Data | Compliance Description |                             | Data |
| N/A                                     | Ramp Length (in)      | 96.0 | Yes                    | BlendTrans Slope (%)        | 4.7  |
| No                                      | Ramp Width (in)       | 41.0 | Yes                    | BlendTrans XSlope (%)       | 1.2  |
| N/A                                     | Flare Type LT         | N/A  | N/A                    | Flare Type RT               | N/A  |
| N/A                                     | Flare Slope LT (%)    | N/A  | N/A                    | Flare Slope RT (%)          | N/A  |
| N/A                                     | Flare Traversable LT? | N/A  | N/A                    | Flare Traversable RT?       | N/A  |
| N/A                                     | Landing Length (in)   | N/A  | N/A                    | DWS Provided?               | N/A  |
| N/A                                     | Landing Width (in)    | N/A  | N/A                    | DWS Contrast?               | N/A  |
| N/A                                     | Landing Slope (%)     | N/A  | N/A                    | DWS Length (in)             | N/A  |
| N/A                                     | Landing X Slope (%)   | N/A  | N/A                    | DWS Full Width?             | N/A  |
| N/A                                     | Landing Curb? (Y/N)   | N/A  | N/A                    | DWS Offset (in)             | N/A  |
| N/A                                     | Shared Landing?       | N/A  |                        |                             |      |
| N/A                                     | Gutter Ponding?       | N/A  | N/A                    | Gutter Slope (%)            | N/A  |
| N/A                                     | Gutter Lip Ht (in)    | 1.0  | N/A                    | Gutter X Slope (%)          | N/A  |
| N/A                                     | Painted X Walk1?      | No   | N/A                    | Painted X Walk2?            | N/A  |
|                                         | X Walk 1 Direction    | To N |                        | X Walk 2 Direction          | N/A  |
|                                         | X Walk 1 Width (in)   | N/A  |                        | X Walk 2 Width (in)         | N/A  |
|                                         | X Walk 1 Slope (%)    | 1.1  |                        | X Walk 2 Slope (%)          | N/A  |
|                                         | X Walk 1 X Slope (%)  | 3.1  |                        | X Walk 2 X Slope (%)        | N/A  |
| N/A                                     | Ramp inside XWalk1?   | N/A  | N/A                    | Ramp inside XWalk2?         | N/A  |
|                                         | Road Slope (%)        | 3.1  |                        | Clear Space?                | N/A  |
|                                         | Road X Slope (%)      | 1.1  | N/A                    | Clear Space to XWalk (in)   | N/A  |
| N/A                                     | Any Obstructions?     | N/A  | N/A                    | Storm Grate/Utility Hazard? | N/A  |
|                                         | Obstruction Type      |      |                        | Storm Grate/Utility Type    |      |
|                                         |                       | N/A  |                        |                             | N/A  |
|                                         |                       |      | Yes                    | Surface Condition? (G/P)    | Good |
|                                         |                       |      | No                     | Curb Slope (%)              | 6.9  |
|                                         |                       |      |                        |                             |      |