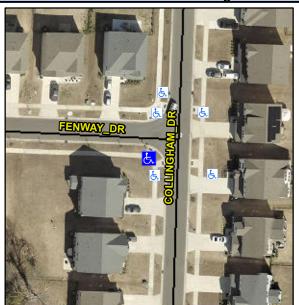

## Access Compliance Report Public Rights-of-Way (Curb Ramps)

Intersection ID: 47670 Main Street: COLLINGHAM\_DR Cross Street: FENWAY\_DR Location: SW

ADA ID: CD98C11BB2F8 Ramp Type: BlendTrans1 Initial Pass/Fail: Fail Overall Compliance: No Severity Score: 8.75

## Field Measurements/Component Compliance

Street 1 Name FENWAY DR
Stop Condition-Street 1 StopSign
Street 2 Name N/A
Stop Condition-Street 2 N/A

Possible Solutions:

Remove & Replace Curb Ramp With
Two New Directional Ramps or
Equivalent.