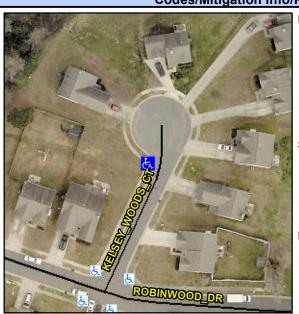

N/A

N/A

N/A

Intersection ID: 10019039 Main Street: KELSEY WOODS CT Cross Street: N/A Location: SW Initial Pass/Fail: Fail **Overall Compliance: No Severity Score:** ADA ID: CDA0A357EF81 Ramp Type: BlendTrans1 8.75

N/A

N/A

N/A

N/A

N/A

N/A

**KELSEY WOODS CT** Street 1 Name Stop Condition-Street 1 None N/A Street 2 Name Stop Condition-Street 2 N/A

Compliance Description Possible Solutions: N/A Remove & Replace Curb Ramp With Two New Directional Ramps or No Equivalent. Surveyor Notes: N/A PROW/ADA: Not Found, R304.5.1