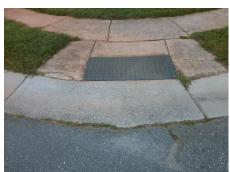

N/A

N/A

N/A

N/A

N/A

N/A

**KELSEY WOODS CT** Street 1 Name Stop Condition-Street 1 None N/A Street 2 Name Stop Condition-Street 2 N/A

Compliance Description Possible Solutions: N/A Remove & Replace Curb Ramp With Two New Directional Ramps or No Equivalent. Surveyor Notes: N/A PROW/ADA: Not Found, R304.5.1