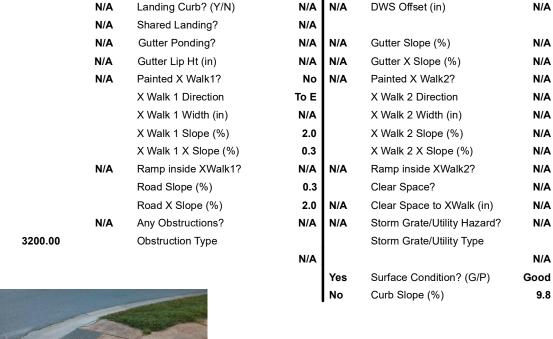

## **Access Compliance Report Public Rights-of-Way** (Curb Ramps)

Data

4.2

0.6

N/A

N/A

N/A

N/A

## Field Measurements/Component Compliance

Yes

Yes

N/A

N/A

N/A

N/A

N/A

N/A

N/A

Compliance Description

Flare Type RT

Flare Slope RT (%)

**DWS Provided?** 

**DWS Contrast?** 

DWS Length (in)

DWS Full Width?

Flare Traversable RT?

BlendTrans Slope (%)

BlendTrans XSlope (%)

Data

47.0

47.0

N/A

N/A N/A

Ramp Length (in)

Ramp Width (in)

Flare Slope LT (%)

Landing Length (in)

Landing Width (in)

Landing Slope (%)

Landing X Slope (%)