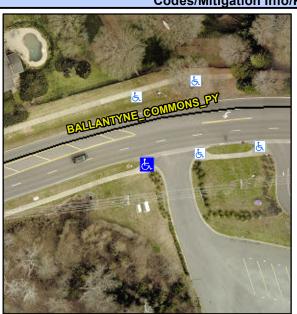

## **Access Compliance Report Public Rights-of-Way** (Curb Ramps)

Intersection ID: N/A Main Street: BALLANTYNE COMMONS PKWMoss Street: N/A Location: SW

**ADA ID: CDA9707DA072** Ramp Type: BlendTrans2 Initial Pass/Fail: Fail **Overall Compliance: No** Severity Score: 21.25

## Field Measurements/Component Compliance

**ENTRANCE** Street 1 Name Stop Condition-Street 1 StopSign Street 2 Name **BALLANTYNE COMMONS PKY** Stop Condition-Street 2 None

Possible Solutions: Remove & Replace Curb Ramp With Two New Directional Ramps or Equivalent. Surveyor Notes: N/A PROW/ADA: Not Found, R304.5.1, R304.5.3