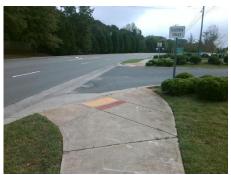

## Field Measurements/Component Compliance

**ENTRANCE** Street 1 Name Stop Condition-Street 1 StopSign Street 2 Name **BALLANTYNE COMMONS PKY** Stop Condition-Street 2 None

Possible Solutions: Remove & Replace Curb Ramp With Two New Directional Ramps or Equivalent. Surveyor Notes: N/A PROW/ADA: Not Found, R304.5.1, R304.5.3

Total Cost: 3200.00

| Compliance Description |                       | Data  | Comp | liance Description          | Data |
|------------------------|-----------------------|-------|------|-----------------------------|------|
| N/A                    | Ramp Length (in)      | 122.0 | Yes  | BlendTrans Slope (%)        | 2.8  |
| No                     | Ramp Width (in)       | 44.0  | No   | BlendTrans XSlope (%)       | 6.0  |
| N/A                    | Flare Type LT         | N/A   | N/A  | Flare Type RT               | N/A  |
| N/A                    | Flare Slope LT (%)    | N/A   | N/A  | Flare Slope RT (%)          | N/A  |
| N/A                    | Flare Traversable LT? | N/A   | N/A  | Flare Traversable RT?       | N/A  |
| N/A                    | Landing Length (in)   | N/A   | N/A  | DWS Provided?               | N/A  |
| N/A                    | Landing Width (in)    | N/A   | N/A  | DWS Contrast?               | N/A  |
| N/A                    | Landing Slope (%)     | N/A   | N/A  | DWS Length (in)             | N/A  |
| N/A                    | Landing X Slope (%)   | N/A   | N/A  | DWS Full Width?             | N/A  |
| N/A                    | Landing Curb? (Y/N)   | N/A   | N/A  | DWS Offset (in)             | N/A  |
| N/A                    | Shared Landing?       | N/A   |      |                             |      |
| N/A                    | Gutter Ponding?       | N/A   | N/A  | Gutter Slope (%)            | N/A  |
| N/A                    | Gutter Lip Ht (in)    | N/A   | N/A  | Gutter X Slope (%)          | N/A  |
| N/A                    | Painted X Walk1?      | No    | N/A  | Painted X Walk2?            | No   |
|                        | X Walk 1 Direction    | То Е  |      | X Walk 2 Direction          | To N |
|                        | X Walk 1 Width (in)   | N/A   |      | X Walk 2 Width (in)         | N/A  |
|                        | X Walk 1 Slope (%)    | 2.0   |      | X Walk 2 Slope (%)          | 3.9  |
|                        | X Walk 1 X Slope (%)  | 4.0   |      | X Walk 2 X Slope (%)        | 2.1  |
| N/A                    | Ramp inside XWalk1?   | N/A   | N/A  | Ramp inside XWalk2?         | N/A  |
|                        | Road Slope (%)        | 3.0   |      | Clear Space?                | N/A  |
|                        | Road X Slope (%)      | 0.7   | N/A  | Clear Space to XWalk (in)   | N/A  |
| N/A                    | Any Obstructions?     | N/A   | N/A  | Storm Grate/Utility Hazard? | N/A  |
|                        | Obstruction Type      |       |      | Storm Grate/Utility Type    |      |
|                        |                       | N/A   |      |                             | N/A  |
|                        |                       |       | Yes  | Surface Condition? (G/P)    | Good |
|                        |                       |       | No   | Curb Slope (%)              | 12.9 |