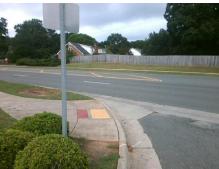

## Field Measurements/Component Compliance

**ENTRANCE** Street 1 Name Stop Condition-Street 1 StopSign Street 2 Name **BALLANTYNE COMMONS PKY** Stop Condition-Street 2 None

Possible Solutions: Remove & Replace Curb Ramp With Two New Directional Ramps or Equivalent. Surveyor Notes: N/A PROW/ADA: Not Found, R304.5.1, R304.5.3

Total Cost: 3200.00

| Compliance Description |                       | Data  | Comp | liance Description          | Data |
|------------------------|-----------------------|-------|------|-----------------------------|------|
| N/A                    | Ramp Length (in)      | 122.0 | Yes  | BlendTrans Slope (%)        | 2.8  |
| No                     | Ramp Width (in)       | 44.0  | No   | BlendTrans XSlope (%)       | 6.0  |
| N/A                    | Flare Type LT         | N/A   | N/A  | Flare Type RT               | N/A  |
| N/A                    | Flare Slope LT (%)    | N/A   | N/A  | Flare Slope RT (%)          | N/A  |
| N/A                    | Flare Traversable LT? | N/A   | N/A  | Flare Traversable RT?       | N/A  |
| N/A                    | Landing Length (in)   | N/A   | N/A  | DWS Provided?               | N/A  |
| N/A                    | Landing Width (in)    | N/A   | N/A  | DWS Contrast?               | N/A  |
| N/A                    | Landing Slope (%)     | N/A   | N/A  | DWS Length (in)             | N/A  |
| N/A                    | Landing X Slope (%)   | N/A   | N/A  | DWS Full Width?             | N/A  |
| N/A                    | Landing Curb? (Y/N)   | N/A   | N/A  | DWS Offset (in)             | N/A  |
| N/A                    | Shared Landing?       | N/A   |      |                             |      |
| N/A                    | Gutter Ponding?       | N/A   | N/A  | Gutter Slope (%)            | N/A  |
| N/A                    | Gutter Lip Ht (in)    | N/A   | N/A  | Gutter X Slope (%)          | N/A  |
| N/A                    | Painted X Walk1?      | No    | N/A  | Painted X Walk2?            | No   |
|                        | X Walk 1 Direction    | То Е  |      | X Walk 2 Direction          | To N |
|                        | X Walk 1 Width (in)   | N/A   |      | X Walk 2 Width (in)         | N/A  |
|                        | X Walk 1 Slope (%)    | 2.0   |      | X Walk 2 Slope (%)          | 3.9  |
|                        | X Walk 1 X Slope (%)  | 4.0   |      | X Walk 2 X Slope (%)        | 2.1  |
| N/A                    | Ramp inside XWalk1?   | N/A   | N/A  | Ramp inside XWalk2?         | N/A  |
|                        | Road Slope (%)        | 3.0   |      | Clear Space?                | N/A  |
|                        | Road X Slope (%)      | 0.7   | N/A  | Clear Space to XWalk (in)   | N/A  |
| N/A                    | Any Obstructions?     | N/A   | N/A  | Storm Grate/Utility Hazard? | N/A  |
|                        | Obstruction Type      |       |      | Storm Grate/Utility Type    |      |
|                        |                       | N/A   |      |                             | N/A  |
|                        |                       |       | Yes  | Surface Condition? (G/P)    | Good |
|                        |                       |       | No   | Curb Slope (%)              | 12.9 |