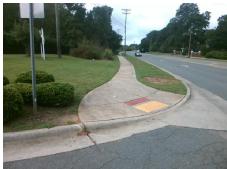

## Field Measurements/Component Compliance

**ENTRANCE** Street 1 Name Stop Condition-Street 1 StopSign Street 2 Name **BALLANTYNE COMMONS PKY** Stop Condition-Street 2 None

Possible Solutions: Remove & Replace Curb Ramp With Two New Directional Ramps or Equivalent. Surveyor Notes: N/A PROW/ADA: Not Found, R304.5.1, R304.5.3

Total Cost: 3200.00

| Compliance Description |                       | Data  | Comp | liance Description          | Data |
|------------------------|-----------------------|-------|------|-----------------------------|------|
| N/A                    | Ramp Length (in)      | 122.0 | Yes  | BlendTrans Slope (%)        | 2.8  |
| No                     | Ramp Width (in)       | 44.0  | No   | BlendTrans XSlope (%)       | 6.0  |
| N/A                    | Flare Type LT         | N/A   | N/A  | Flare Type RT               | N/A  |
| N/A                    | Flare Slope LT (%)    | N/A   | N/A  | Flare Slope RT (%)          | N/A  |
| N/A                    | Flare Traversable LT? | N/A   | N/A  | Flare Traversable RT?       | N/A  |
| N/A                    | Landing Length (in)   | N/A   | N/A  | DWS Provided?               | N/A  |
| N/A                    | Landing Width (in)    | N/A   | N/A  | DWS Contrast?               | N/A  |
| N/A                    | Landing Slope (%)     | N/A   | N/A  | DWS Length (in)             | N/A  |
| N/A                    | Landing X Slope (%)   | N/A   | N/A  | DWS Full Width?             | N/A  |
| N/A                    | Landing Curb? (Y/N)   | N/A   | N/A  | DWS Offset (in)             | N/A  |
| N/A                    | Shared Landing?       | N/A   |      |                             |      |
| N/A                    | Gutter Ponding?       | N/A   | N/A  | Gutter Slope (%)            | N/A  |
| N/A                    | Gutter Lip Ht (in)    | N/A   | N/A  | Gutter X Slope (%)          | N/A  |
| N/A                    | Painted X Walk1?      | No    | N/A  | Painted X Walk2?            | No   |
|                        | X Walk 1 Direction    | То Е  |      | X Walk 2 Direction          | To N |
|                        | X Walk 1 Width (in)   | N/A   |      | X Walk 2 Width (in)         | N/A  |
|                        | X Walk 1 Slope (%)    | 2.0   |      | X Walk 2 Slope (%)          | 3.9  |
|                        | X Walk 1 X Slope (%)  | 4.0   |      | X Walk 2 X Slope (%)        | 2.1  |
| N/A                    | Ramp inside XWalk1?   | N/A   | N/A  | Ramp inside XWalk2?         | N/A  |
|                        | Road Slope (%)        | 3.0   |      | Clear Space?                | N/A  |
|                        | Road X Slope (%)      | 0.7   | N/A  | Clear Space to XWalk (in)   | N/A  |
| N/A                    | Any Obstructions?     | N/A   | N/A  | Storm Grate/Utility Hazard? | N/A  |
|                        | Obstruction Type      |       |      | Storm Grate/Utility Type    |      |
|                        |                       | N/A   |      |                             | N/A  |
|                        |                       |       | Yes  | Surface Condition? (G/P)    | Good |
|                        |                       |       | No   | Curb Slope (%)              | 12.9 |