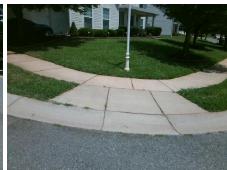

## Field Measurements/Component Compliance

Street 1 Name CHANSONETTE CT
Stop Condition-Street 2 StopSign
Street 2 Name OCONEE LN
Stop Condition-Street 1 None

Possible Solutions:

Remove & Replace Curb Ramp With Two New Directional Ramps or Equivalent.

Surveyor Notes:

N/A

PROW/ADA:

Not Found, R304.5.1, R304.5.3

Total Cost: \$ 3200.00

Compliance Description Data Compliance Description Data Yes Ramp Slope (%) N/A Ramp Length (in) 53.0 5.0 No Ramp XSlope (%) No Ramp Width (in) 44.5 5.7 N/A N/A Flare Type LT N/A Flare Type RT N/A N/A N/A N/A Flare Slope RT (%) N/A Flare Slope LT (%) N/A Flare Traversable LT? N/A N/A Flare Traversable RT? N/A N/A N/A N/A **DWS Provided?** N/A Landing Length (in) N/A Landing Width (in) N/A N/A **DWS Contrast?** N/A N/A N/A N/A Landing Slope (%) DWS Length (in) N/A N/A Landing X Slope (%) N/A N/A DWS Full Width? N/A N/A Landing Curb? (Y/N) N/A N/A DWS Offset (in) N/A N/A N/A Shared Landing? N/A **Gutter Ponding?** N/A N/A Gutter Slope (%) N/A N/A Gutter Lip Ht (in) N/A N/A Gutter X Slope (%) N/A N/A Painted X Walk1? No N/A Painted X Walk2? No X Walk 1 Direction To W X Walk 2 Direction To S N/A N/A X Walk 1 Width (in) X Walk 2 Width (in) N/A X Walk 1 Slope (%) X Walk 2 Slope (%) 0.5 1.0 X Walk 1 X Slope (%) 4.8 X Walk 2 X Slope (%) 1.9 N/A N/A N/A Ramp inside XWalk2? N/A Ramp inside XWalk1? Road Slope (%) 2.4 N/A Clear Space? N/A N/A Road X Slope (%) 0.6 Clear Space to XWalk (in) N/A N/A N/A N/A Any Obstructions? Storm Grate/Utility Hazard? N/A **Obstruction Type** Storm Grate/Utility Type N/A N/A Yes Surface Condition? (G/P) Good