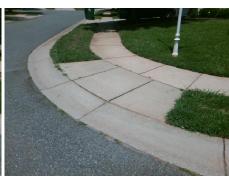

## Field Measurements/Component Compliance

Street 1 Name CHANSONETTE CT
Stop Condition-Street 2 StopSign
Street 2 Name OCONEE LN
Stop Condition-Street 1 None

Possible Solutions:

Remove & Replace Curb Ramp With Two New Directional Ramps or Equivalent.

Surveyor Notes:

N/A

PROW/ADA:

Not Found, R304.5.1, R304.5.3

Total Cost: \$ 3200.00

Compliance Description Data Compliance Description Data Yes Ramp Slope (%) N/A Ramp Length (in) 53.0 5.0 No Ramp XSlope (%) No Ramp Width (in) 44.5 5.7 N/A N/A Flare Type LT N/A Flare Type RT N/A N/A N/A N/A Flare Slope RT (%) N/A Flare Slope LT (%) N/A Flare Traversable LT? N/A N/A Flare Traversable RT? N/A N/A N/A N/A **DWS Provided?** N/A Landing Length (in) N/A Landing Width (in) N/A N/A **DWS Contrast?** N/A N/A N/A N/A Landing Slope (%) DWS Length (in) N/A N/A Landing X Slope (%) N/A N/A DWS Full Width? N/A N/A Landing Curb? (Y/N) N/A N/A DWS Offset (in) N/A N/A N/A Shared Landing? N/A **Gutter Ponding?** N/A N/A Gutter Slope (%) N/A N/A Gutter Lip Ht (in) N/A N/A Gutter X Slope (%) N/A N/A Painted X Walk1? No N/A Painted X Walk2? No X Walk 1 Direction To W X Walk 2 Direction To S N/A N/A X Walk 1 Width (in) X Walk 2 Width (in) N/A X Walk 1 Slope (%) X Walk 2 Slope (%) 0.5 1.0 X Walk 1 X Slope (%) 4.8 X Walk 2 X Slope (%) 1.9 N/A N/A N/A Ramp inside XWalk2? N/A Ramp inside XWalk1? Road Slope (%) 2.4 N/A Clear Space? N/A N/A Road X Slope (%) 0.6 Clear Space to XWalk (in) N/A N/A N/A N/A Any Obstructions? Storm Grate/Utility Hazard? N/A **Obstruction Type** Storm Grate/Utility Type N/A N/A Yes Surface Condition? (G/P) Good