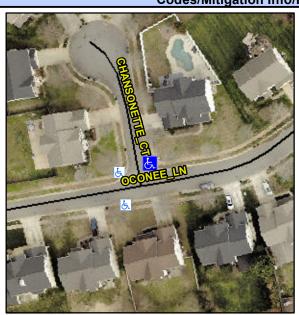

## Access Compliance Report Public Rights-of-Way (Curb Ramps)

Intersection ID: 42759 Main Street: CHANSONETTE\_CT Cross Street: OCONEE\_LN Location: NE

ADA ID: CDAE36BFECAD Ramp Type: PerpDiag Initial Pass/Fail: Fail Overall Compliance: No Severity Score: 21.25

## Field Measurements/Component Compliance

Street 1 Name CHANSONETTE CT
Stop Condition-Street 2 StopSign
Street 2 Name OCONEE LN
Stop Condition-Street 1 None

Possible Solutions:

Remove & Replace Curb Ramp With Two New Directional Ramps or Equivalent.