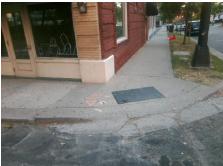

## Field Measurements/Component Compliance

Street 1 Name Stop Condition-Street 2 Street 2 Name

**Remove & Replace Curb Ramp With Two New Directional Ramps or** Equivalent.

Surveyor Notes: N/A

PROW/ADA:

Not Found, R304.2.2

S BREVARD ST Signal E 3RD ST Stop Condition-Street 1 Signal

Total Cost: 3200.00

| Compliance Description |                       | Data  | Comp | liance Description          | Data  |
|------------------------|-----------------------|-------|------|-----------------------------|-------|
| N/A                    | Ramp Length (in)      | 48.0  | No   | Ramp Slope (%)              | 8.6   |
| Yes                    | Ramp Width (in)       | 50.0  | Yes  | Ramp XSlope (%)             | 1.0   |
| N/A                    | Flare Type LT         | N/A   | N/A  | Flare Type RT               | N/A   |
| N/A                    | Flare Slope LT (%)    | N/A   | N/A  | Flare Slope RT (%)          | N/A   |
| N/A                    | Flare Traversable LT? | N/A   | N/A  | Flare Traversable RT?       | N/A   |
| N/A                    | Landing Length (in)   | N/A   | N/A  | DWS Provided?               | N/A   |
| N/A                    | Landing Width (in)    | N/A   | N/A  | DWS Contrast?               | N/A   |
| N/A                    | Landing Slope (%)     | N/A   | N/A  | DWS Length (in)             | N/A   |
| N/A                    | Landing X Slope (%)   | N/A   | N/A  | DWS Full Width?             | N/A   |
| N/A                    | Landing Curb? (Y/N)   | N/A   | N/A  | DWS Offset (in)             | N/A   |
| N/A                    | Shared Landing?       | N/A   |      |                             |       |
| N/A                    | Gutter Ponding?       | N/A   | N/A  | Gutter Slope (%)            | N/A   |
| N/A                    | Gutter Lip Ht (in)    | N/A   | N/A  | Gutter X Slope (%)          | N/A   |
| N/A                    | Painted X Walk1?      | Yes   | N/A  | Painted X Walk2?            | Yes   |
|                        | X Walk 1 Direction    | To NW |      | X Walk 2 Direction          | To SW |
| N/A                    | X Walk 1 Width (in)   | 108.0 | N/A  | X Walk 2 Width (in)         | 102.0 |
|                        | X Walk 1 Slope (%)    | 2.1   |      | X Walk 2 Slope (%)          | 2.2   |
|                        | X Walk 1 X Slope (%)  | 1.2   |      | X Walk 2 X Slope (%)        | 2.5   |
| N/A                    | Ramp inside XWalk1?   | Yes   | N/A  | Ramp inside XWalk2?         | Yes   |
|                        | Road Slope (%)        | 0.7   | N/A  | Clear Space?                | N/A   |
|                        | Road X Slope (%)      | 3.6   | N/A  | Clear Space to XWalk (in)   | N/A   |
| N/A                    | Any Obstructions?     | N/A   | N/A  | Storm Grate/Utility Hazard? | N/A   |
|                        | Obstruction Type      |       | l    | Storm Grate/Utility Type    |       |
|                        |                       | N/A   |      |                             | N/A   |

Surface Condition? (G/P)

Good