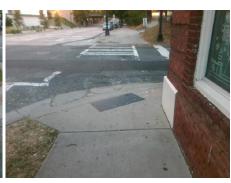

## Field Measurements/Component Compliance

Street 1 Name Stop Condition-Street 2 Street 2 Name

**Remove & Replace Curb Ramp With Two New Directional Ramps or** Equivalent.

Surveyor Notes: N/A

PROW/ADA:

Not Found, R304.2.2

S BREVARD ST Signal E 3RD ST Stop Condition-Street 1 Signal

Total Cost: 3200.00

| Compliance Description |                       | Data  | Comp | liance Description          | Data  |
|------------------------|-----------------------|-------|------|-----------------------------|-------|
| N/A                    | Ramp Length (in)      | 48.0  | No   | Ramp Slope (%)              | 8.6   |
| Yes                    | Ramp Width (in)       | 50.0  | Yes  | Ramp XSlope (%)             | 1.0   |
| N/A                    | Flare Type LT         | N/A   | N/A  | Flare Type RT               | N/A   |
| N/A                    | Flare Slope LT (%)    | N/A   | N/A  | Flare Slope RT (%)          | N/A   |
| N/A                    | Flare Traversable LT? | N/A   | N/A  | Flare Traversable RT?       | N/A   |
| N/A                    | Landing Length (in)   | N/A   | N/A  | DWS Provided?               | N/A   |
| N/A                    | Landing Width (in)    | N/A   | N/A  | DWS Contrast?               | N/A   |
| N/A                    | Landing Slope (%)     | N/A   | N/A  | DWS Length (in)             | N/A   |
| N/A                    | Landing X Slope (%)   | N/A   | N/A  | DWS Full Width?             | N/A   |
| N/A                    | Landing Curb? (Y/N)   | N/A   | N/A  | DWS Offset (in)             | N/A   |
| N/A                    | Shared Landing?       | N/A   |      |                             |       |
| N/A                    | Gutter Ponding?       | N/A   | N/A  | Gutter Slope (%)            | N/A   |
| N/A                    | Gutter Lip Ht (in)    | N/A   | N/A  | Gutter X Slope (%)          | N/A   |
| N/A                    | Painted X Walk1?      | Yes   | N/A  | Painted X Walk2?            | Yes   |
|                        | X Walk 1 Direction    | To NW |      | X Walk 2 Direction          | To SW |
| N/A                    | X Walk 1 Width (in)   | 108.0 | N/A  | X Walk 2 Width (in)         | 102.0 |
|                        | X Walk 1 Slope (%)    | 2.1   |      | X Walk 2 Slope (%)          | 2.2   |
|                        | X Walk 1 X Slope (%)  | 1.2   |      | X Walk 2 X Slope (%)        | 2.5   |
| N/A                    | Ramp inside XWalk1?   | Yes   | N/A  | Ramp inside XWalk2?         | Yes   |
|                        | Road Slope (%)        | 0.7   | N/A  | Clear Space?                | N/A   |
|                        | Road X Slope (%)      | 3.6   | N/A  | Clear Space to XWalk (in)   | N/A   |
| N/A                    | Any Obstructions?     | N/A   | N/A  | Storm Grate/Utility Hazard? | N/A   |
|                        | Obstruction Type      |       | l    | Storm Grate/Utility Type    |       |
|                        |                       | N/A   |      |                             | N/A   |

Surface Condition? (G/P)

Good