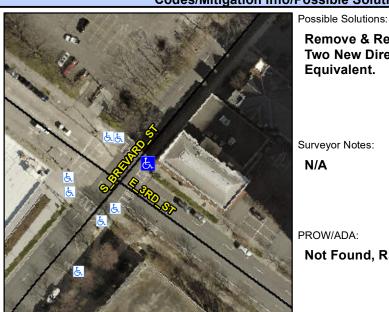

## **Access Compliance Report Public Rights-of-Way** (Curb Ramps)

Intersection ID: 12763 Main Street: S BREVARD ST Cross Street: E 3RD ST Location: Ε

**Overall Compliance: No** ADA ID: CDB01A019E8E Ramp Type: PerpDiag Initial Pass/Fail: Fail **Severity Score:** 12.5

## Field Measurements/Component Compliance

Street 1 Name Stop Condition-Street 2 Street 2 Name

**Remove & Replace Curb Ramp With Two New Directional Ramps or** Equivalent.

Surveyor Notes: N/A

PROW/ADA:

Not Found, R304.2.2

S BREVARD ST Signal E 3RD ST Stop Condition-Street 1 Signal

Total Cost: 3200.00

| Compliance Description |                       | Data  | Comp | liance Description          | Data  |
|------------------------|-----------------------|-------|------|-----------------------------|-------|
| N/A                    | Ramp Length (in)      | 48.0  | No   | Ramp Slope (%)              | 8.6   |
| Yes                    | Ramp Width (in)       | 50.0  | Yes  | Ramp XSlope (%)             | 1.0   |
| N/A                    | Flare Type LT         | N/A   | N/A  | Flare Type RT               | N/A   |
| N/A                    | Flare Slope LT (%)    | N/A   | N/A  | Flare Slope RT (%)          | N/A   |
| N/A                    | Flare Traversable LT? | N/A   | N/A  | Flare Traversable RT?       | N/A   |
| N/A                    | Landing Length (in)   | N/A   | N/A  | DWS Provided?               | N/A   |
| N/A                    | Landing Width (in)    | N/A   | N/A  | DWS Contrast?               | N/A   |
| N/A                    | Landing Slope (%)     | N/A   | N/A  | DWS Length (in)             | N/A   |
| N/A                    | Landing X Slope (%)   | N/A   | N/A  | DWS Full Width?             | N/A   |
| N/A                    | Landing Curb? (Y/N)   | N/A   | N/A  | DWS Offset (in)             | N/A   |
| N/A                    | Shared Landing?       | N/A   |      |                             |       |
| N/A                    | Gutter Ponding?       | N/A   | N/A  | Gutter Slope (%)            | N/A   |
| N/A                    | Gutter Lip Ht (in)    | N/A   | N/A  | Gutter X Slope (%)          | N/A   |
| N/A                    | Painted X Walk1?      | Yes   | N/A  | Painted X Walk2?            | Yes   |
|                        | X Walk 1 Direction    | To NW |      | X Walk 2 Direction          | To SW |
| N/A                    | X Walk 1 Width (in)   | 108.0 | N/A  | X Walk 2 Width (in)         | 102.0 |
|                        | X Walk 1 Slope (%)    | 2.1   |      | X Walk 2 Slope (%)          | 2.2   |
|                        | X Walk 1 X Slope (%)  | 1.2   |      | X Walk 2 X Slope (%)        | 2.5   |
| N/A                    | Ramp inside XWalk1?   | Yes   | N/A  | Ramp inside XWalk2?         | Yes   |
|                        | Road Slope (%)        | 0.7   | N/A  | Clear Space?                | N/A   |
|                        | Road X Slope (%)      | 3.6   | N/A  | Clear Space to XWalk (in)   | N/A   |
| N/A                    | Any Obstructions?     | N/A   | N/A  | Storm Grate/Utility Hazard? | N/A   |
|                        | Obstruction Type      |       | l    | Storm Grate/Utility Type    |       |
|                        |                       | N/A   |      |                             | N/A   |