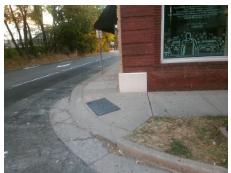

## Field Measurements/Component Compliance

Street 1 Name Stop Condition-Street 2 Street 2 Name

**Remove & Replace Curb Ramp With Two New Directional Ramps or** Equivalent.

Surveyor Notes: N/A

PROW/ADA:

Not Found, R304.2.2

S BREVARD ST Signal E 3RD ST Stop Condition-Street 1 Signal

Total Cost: 3200.00

| Compliance Description |                       | Data  | Comp | liance Description          | Data  |
|------------------------|-----------------------|-------|------|-----------------------------|-------|
| N/A                    | Ramp Length (in)      | 48.0  | No   | Ramp Slope (%)              | 8.6   |
| Yes                    | Ramp Width (in)       | 50.0  | Yes  | Ramp XSlope (%)             | 1.0   |
| N/A                    | Flare Type LT         | N/A   | N/A  | Flare Type RT               | N/A   |
| N/A                    | Flare Slope LT (%)    | N/A   | N/A  | Flare Slope RT (%)          | N/A   |
| N/A                    | Flare Traversable LT? | N/A   | N/A  | Flare Traversable RT?       | N/A   |
| N/A                    | Landing Length (in)   | N/A   | N/A  | DWS Provided?               | N/A   |
| N/A                    | Landing Width (in)    | N/A   | N/A  | DWS Contrast?               | N/A   |
| N/A                    | Landing Slope (%)     | N/A   | N/A  | DWS Length (in)             | N/A   |
| N/A                    | Landing X Slope (%)   | N/A   | N/A  | DWS Full Width?             | N/A   |
| N/A                    | Landing Curb? (Y/N)   | N/A   | N/A  | DWS Offset (in)             | N/A   |
| N/A                    | Shared Landing?       | N/A   |      |                             |       |
| N/A                    | Gutter Ponding?       | N/A   | N/A  | Gutter Slope (%)            | N/A   |
| N/A                    | Gutter Lip Ht (in)    | N/A   | N/A  | Gutter X Slope (%)          | N/A   |
| N/A                    | Painted X Walk1?      | Yes   | N/A  | Painted X Walk2?            | Yes   |
|                        | X Walk 1 Direction    | To NW |      | X Walk 2 Direction          | To SW |
| N/A                    | X Walk 1 Width (in)   | 108.0 | N/A  | X Walk 2 Width (in)         | 102.0 |
|                        | X Walk 1 Slope (%)    | 2.1   |      | X Walk 2 Slope (%)          | 2.2   |
|                        | X Walk 1 X Slope (%)  | 1.2   |      | X Walk 2 X Slope (%)        | 2.5   |
| N/A                    | Ramp inside XWalk1?   | Yes   | N/A  | Ramp inside XWalk2?         | Yes   |
|                        | Road Slope (%)        | 0.7   | N/A  | Clear Space?                | N/A   |
|                        | Road X Slope (%)      | 3.6   | N/A  | Clear Space to XWalk (in)   | N/A   |
| N/A                    | Any Obstructions?     | N/A   | N/A  | Storm Grate/Utility Hazard? | N/A   |
|                        | Obstruction Type      |       | l    | Storm Grate/Utility Type    |       |
|                        |                       | N/A   |      |                             | N/A   |

Surface Condition? (G/P)

Good