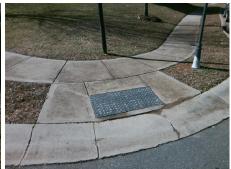

## Field Measurements/Component Compliance

Street 1 Name
Stop Condition-Street 2
Street 2 Name
Stop Condition-Street 1

ORANSAY WY
StopSign
WHITHORN WY
None

Possible Solutions:

Remove & Replace Curb Ramp With Two New Directional Ramps or Equivalent.

Surveyor Notes:

N/A

PROW/ADA:

Not Found, R304.2.2, R304.5.3

Total Cost: \$ 3200.00

| Compliance Description |                       | Data  | Compliance |                 | Description             | Data |
|------------------------|-----------------------|-------|------------|-----------------|-------------------------|------|
| N/A                    | Ramp Length (in)      | 47.0  | No         | Ramp            | Slope (%)               | 9.6  |
| Yes                    | Ramp Width (in)       | 48.0  | No         | Ramp XSlope (%) |                         | 7.2  |
| N/A                    | Flare Type LT         | N/A   | N/A        | Flare           | Flare Type RT           |      |
| N/A                    | Flare Slope LT (%)    | N/A   | N/A        | Flare           | Slope RT (%)            | N/A  |
| N/A                    | Flare Traversable LT? | N/A   | N/A        | Flare           | Traversable RT?         | N/A  |
| N/A                    | Landing Length (in)   | N/A   | N/A        | DWS             | Provided?               | N/A  |
| N/A                    | Landing Width (in)    | N/A   | N/A        | DWS             | Contrast?               | N/A  |
| N/A                    | Landing Slope (%)     | N/A   | N/A        | DWS             | Length (in)             | N/A  |
| N/A                    | Landing X Slope (%)   | N/A   | N/A        | DWS             | Full Width?             | N/A  |
| N/A                    | Landing Curb? (Y/N)   | N/A   | N/A        | DWS             | Offset (in)             | N/A  |
| N/A                    | Shared Landing?       | N/A   |            |                 |                         |      |
| N/A                    | Gutter Ponding?       | N/A   | N/A        | Gutte           | er Slope (%)            | N/A  |
| N/A                    | Gutter Lip Ht (in)    | N/A   | N/A        | Gutte           | r X Slope (%)           | N/A  |
| N/A                    | Painted X Walk1?      | No    | N/A        | Paint           | ed X Walk2?             | No   |
|                        | X Walk 1 Direction    | To NE |            | X Wa            | lk 2 Direction          | To N |
| N/A                    | X Walk 1 Width (in)   | N/A   | N/A        | X Wa            | lk 2 Width (in)         | N/A  |
|                        | X Walk 1 Slope (%)    | 2.5   |            | X Wa            | lk 2 Slope (%)          | 0.5  |
|                        | X Walk 1 X Slope (%)  | 3.8   |            | X Wa            | lk 2 X Slope (%)        | 4.6  |
| N/A                    | Ramp inside XWalk1?   | N/A   | N/A        | Ram             | inside XWalk2?          | N/A  |
|                        | Road Slope (%)        | 5.1   | N/A        | Clear           | Space?                  | N/A  |
|                        | Road X Slope (%)      | 1.0   | N/A        | Clear           | Space to XWalk (in)     | N/A  |
| N/A                    | Any Obstructions?     | N/A   | N/A        | Storn           | n Grate/Utility Hazard? | N/A  |
|                        | Obstruction Type      |       |            | Storn           | n Grate/Utility Type    |      |
|                        |                       | N/A   |            |                 |                         | N/A  |
|                        |                       |       | Yes        | Surfa           | ce Condition? (G/P)     | Good |