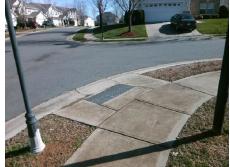

## Field Measurements/Component Compliance

Street 1 Name
Stop Condition-Street 2
Street 2 Name
Stop Condition-Street 1

ORANSAY WY
StopSign
WHITHORN WY
None

Possible Solutions:

Remove & Replace Curb Ramp With Two New Directional Ramps or Equivalent.

Surveyor Notes:

N/A

PROW/ADA:

Not Found, R304.2.2, R304.5.3

Total Cost: \$ 3200.00

| Compliance Description |                       | Data  | Compliance |                 | Description             | Data |
|------------------------|-----------------------|-------|------------|-----------------|-------------------------|------|
| N/A                    | Ramp Length (in)      | 47.0  | No         | Ramp            | Slope (%)               | 9.6  |
| Yes                    | Ramp Width (in)       | 48.0  | No         | Ramp XSlope (%) |                         | 7.2  |
| N/A                    | Flare Type LT         | N/A   | N/A        | Flare           | Flare Type RT           |      |
| N/A                    | Flare Slope LT (%)    | N/A   | N/A        | Flare           | Slope RT (%)            | N/A  |
| N/A                    | Flare Traversable LT? | N/A   | N/A        | Flare           | Traversable RT?         | N/A  |
| N/A                    | Landing Length (in)   | N/A   | N/A        | DWS             | Provided?               | N/A  |
| N/A                    | Landing Width (in)    | N/A   | N/A        | DWS             | Contrast?               | N/A  |
| N/A                    | Landing Slope (%)     | N/A   | N/A        | DWS             | Length (in)             | N/A  |
| N/A                    | Landing X Slope (%)   | N/A   | N/A        | DWS             | Full Width?             | N/A  |
| N/A                    | Landing Curb? (Y/N)   | N/A   | N/A        | DWS             | Offset (in)             | N/A  |
| N/A                    | Shared Landing?       | N/A   |            |                 |                         |      |
| N/A                    | Gutter Ponding?       | N/A   | N/A        | Gutte           | er Slope (%)            | N/A  |
| N/A                    | Gutter Lip Ht (in)    | N/A   | N/A        | Gutte           | r X Slope (%)           | N/A  |
| N/A                    | Painted X Walk1?      | No    | N/A        | Paint           | ed X Walk2?             | No   |
|                        | X Walk 1 Direction    | To NE |            | X Wa            | lk 2 Direction          | To N |
| N/A                    | X Walk 1 Width (in)   | N/A   | N/A        | X Wa            | lk 2 Width (in)         | N/A  |
|                        | X Walk 1 Slope (%)    | 2.5   |            | X Wa            | lk 2 Slope (%)          | 0.5  |
|                        | X Walk 1 X Slope (%)  | 3.8   |            | X Wa            | lk 2 X Slope (%)        | 4.6  |
| N/A                    | Ramp inside XWalk1?   | N/A   | N/A        | Ram             | inside XWalk2?          | N/A  |
|                        | Road Slope (%)        | 5.1   | N/A        | Clear           | Space?                  | N/A  |
|                        | Road X Slope (%)      | 1.0   | N/A        | Clear           | Space to XWalk (in)     | N/A  |
| N/A                    | Any Obstructions?     | N/A   | N/A        | Storn           | n Grate/Utility Hazard? | N/A  |
|                        | Obstruction Type      |       |            | Storn           | n Grate/Utility Type    |      |
|                        |                       | N/A   |            |                 |                         | N/A  |
|                        |                       |       | Yes        | Surfa           | ce Condition? (G/P)     | Good |