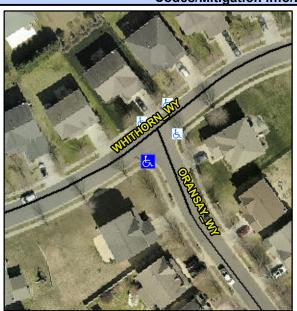

## Access Compliance Report Public Rights-of-Way (Curb Ramps)

Intersection ID: 48434Main Street:ORANSAY\_WYCross Street:WHITHORN\_WYLocation:SWADA ID: CDB5458E155ERamp Type:PerpDiagInitial Pass/Fail:FailOverall Compliance:NoSeverity Score:37.5