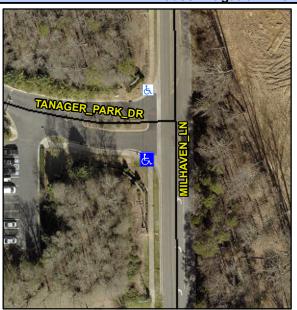

## Access Compliance Report Public Rights-of-Way (Curb Ramps)

Intersection ID: 43525 Main Street: MILHAVEN\_LN Cross Street: TANAGER\_PARK\_DR Location: SW

ADA ID: CDB650ADB043 Ramp Type: Para Initial Pass/Fail: Fail Overall Compliance: No Severity Score: 12.5

## Field Measurements/Component Compliance

Street 1 Name

TANAGER PARK DR

Stop Condition-Street 1

StopSign

Street 2 Name

N/A

Stop Condition-Street 2